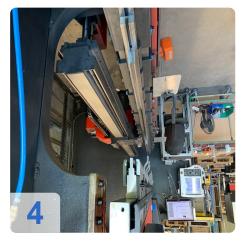

# AMADA HFP-220.3L CNC bending press

AMADA

Year of Build: Jun 2007

## Used AMADA HFP-2203 L CNC bending press

CNC control: AMNC

Technical Data :

- Pressing force: 220 tons (2200 kN)
- Press beam length : 3220 mm
- Number of Axis: 7
- Drive: Hydraulic press brake
- Longstroke variant (enlarged stroke)
- Stroke: 350mm
- Opening width : 620mm
- Clearance between machine uprights: 2700 mm
- Stroke depth: 420 mm
- Beam width : 180 mm
- Working height: 960 mm<sup>2</sup>
- Infeed speed: 1-130mm/s
- Working speed: 1-10mm/s
- Opening speed: 1-100mm/s
- Oil volume 295 L.
- Machine dimensions (LxWxH): 4563x 2650x 3090mm,
- Weight: 15110 kg