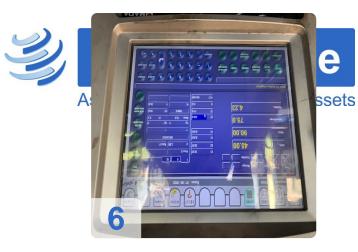

The HFP series meets the highest demands in terms of performance, precision and operation. The proven backgauge has been optimised again in the current HFP series and accelerates significantly faster. The DIGIPRO digital angle measuring system has also been further developed and is wirelessly connected to the AMNC control of the press brake via an infrared interface. The control is extremely user-friendly, very easy to handle and at the same time offers all the functions that demanding, modern bending requires.

### **Technical Data:**

Control: CNC Machine Hours: 13834