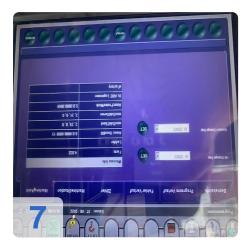

The HFP series meets the highest demands in terms of performance, precision and operation. The proven backgauge has been optimised again in the current HFP series and accelerates significantly faster. The DIGIPRO digital angle measuring system has also been further developed and is wirelessly connected to the AMNC control of the press brake via an infrared interface. The control is extremely user-friendly, very easy to handle and at the same time offers all the functions that demanding, modern bending requires.

### **Technical Data:**

Control: CNC Machine Hours: 13834