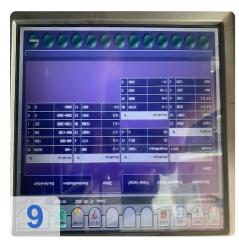

The HFP series meets the highest demands in terms of performance, precision and operation. The proven backgauge has been optimised again in the current HFP series and accelerates significantly faster. The DIGIPRO digital angle measuring system has also been further developed and is wirelessly connected to the AMNC control of the press brake via an infrared interface. The control is extremely user-friendly, very easy to handle and at the same time offers all the functions that demanding, modern bending requires.

### **Technical Data:**

Control: CNC Machine Hours: 13834