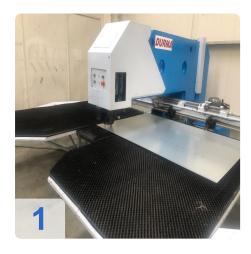

# Used DURMA PP 4 CNC Turret Punching Machine & nibbling machine

**CNC Controls Siemens 840** 

#### Technical data:

Max pressure: 300 kN (30 T)
Metal length: 2400 mm
Metal width: 1250 mm
Max steel thickness: 5 mm

Length with repositioning: 2400 mmMetal width with repositioning: 1250 mm

• Max Punching diameter: 40 mm