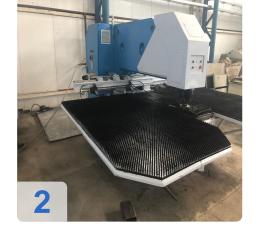

# Used DURMA PP 4 CNC Turret Punching Machine & nibbling machine

**CNC Controls Siemens 840** 

#### Technical data:

Max pressure: 300 kN (30 T)
Metal length: 2400 mm
Metal width: 1250 mm
Max steel thickness: 5 mm

Length with repositioning: 2400 mmMetal width with repositioning: 1250 mm

• Max Punching diameter: 40 mm