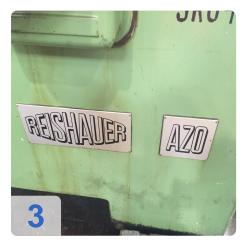

# **Used REISHAUER AZO - Gear Grinding Machine**

#### **Technical Details:**

• max. wheel diameter: 330 mm

Gear width: 180 mmmax. module: 6min. module: 0.5

Root circle diameter: 10 mm

Slide stroke 180 mm

Clamping length: 145 - 420 mm
Work piece weight: max. 60 kg

number of teeth: 12 - 260
pressure angle: 10 - 45 °
max. helix angle: +/- 45 °

grinding worm dia.: 270 - 350 mm
worm grinding width: 62/84/104 mm
total power requirement: 30 kW

• weight of the machine: ca. 5t

• dimensions of the machine ca. 4,0 x 2,5 x 2,1 m

Perfect completed condition, has worked very little.

Machine was in working order until was moved to warehouse, currently disconnected

no other change gears, machine have technical manual