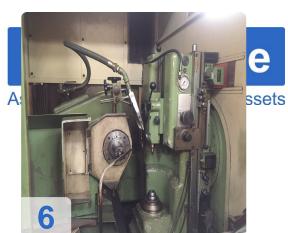

# **Used REISHAUER AZO - Gear Grinding Machine**

#### **Technical Details:**

• max. wheel diameter: 330 mm

Gear width: 180 mmmax. module: 6min. module: 0.5

Root circle diameter: 10 mm

Slide stroke 180 mm

Clamping length: 145 - 420 mm
Work piece weight: max. 60 kg

number of teeth: 12 - 260
pressure angle: 10 - 45 °
max. helix angle: +/- 45 °

grinding worm dia.: 270 - 350 mm
worm grinding width: 62/84/104 mm
total power requirement: 30 kW

• weight of the machine: ca. 5t

• dimensions of the machine ca. 4,0 x 2,5 x 2,1 m

Perfect completed condition, has worked very little.

Machine was in working order until was moved to warehouse, currently disconnected

no other change gears, machine have technical manual