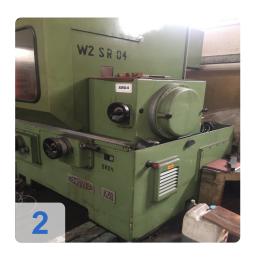

developed continuously.

Today, Reishauer produces and supplies everything from a single source, and thus guarantees the longest service life of the entire machine and low life cycle cost as well. If you are looking to sell your used industrial machines and assets, contact Asset-Trade today. They are one of the few service providers globally in the marketing and valuation of all types of industrial assets.

Generated on 10.09.2025 Page 3



### **Technical Data:**

#### **Technical Data:**

Control: NC

## **Dimensions and Weight:**

Height: 2.100 mm Length: 400 mm Width: 2.500 mm Weight: 5.000 kg

## **Buyer Information:**

Condition: Very good condition

Available: Immediately

Sold as:

EXW (Ex Works - Incoterm)

VAT: 19 %

Buyers Premium: 16 % Location: Germany



# **Images:**























































































Generated on 10.09.2025 Page 11





**Asset-Trade** 

**Assessment and Sale of Used Assets world wide** 

**Am Sonnenhof 16** 

47800 Krefeld

**Germany** 

Tel.: +49 2151 32500 33