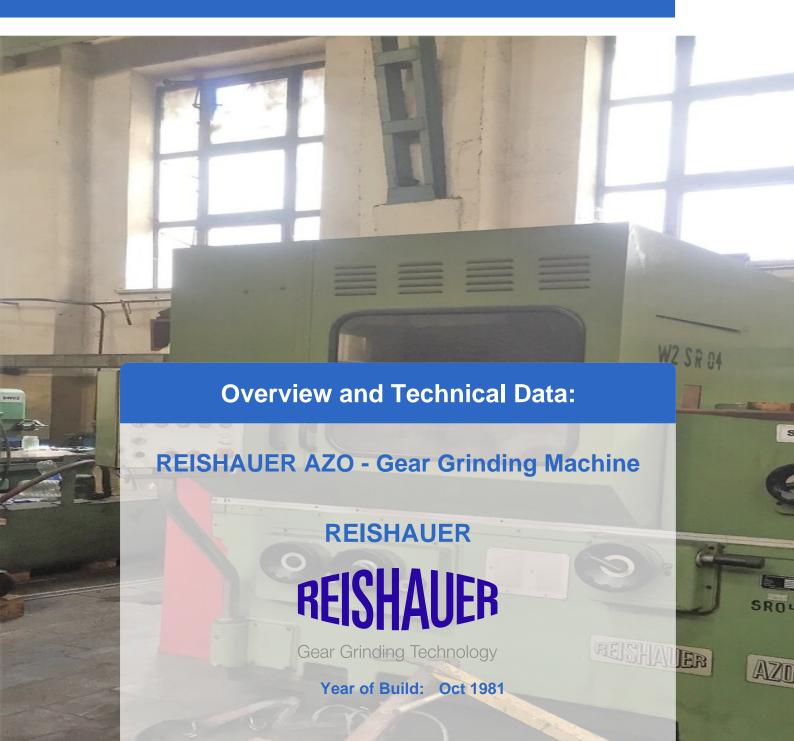

# **Used REISHAUER AZO - Gear Grinding Machine**

#### **Technical Details:**

• max. wheel diameter: 330 mm

Gear width: 180 mmmax. module: 6min. module: 0.5

Root circle diameter: 10 mm

Slide stroke 180 mm

Clamping length: 145 - 420 mm
Work piece weight: max. 60 kg

number of teeth: 12 - 260
pressure angle: 10 - 45 °
max. helix angle: +/- 45 °

grinding worm dia.: 270 - 350 mm
worm grinding width: 62/84/104 mm
total power requirement: 30 kW

• weight of the machine: ca. 5t

• dimensions of the machine ca. 4,0 x 2,5 x 2,1 m

Perfect completed condition, has worked very little.

Machine was in working order until was moved to warehouse, currently disconnected

no other change gears, machine have technical manual