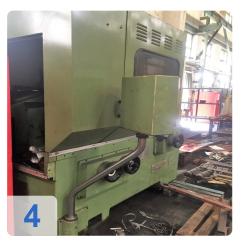

# **Used REISHAUER AZO - Gear Grinding Machine**

#### **Technical Details:**

• max. wheel diameter: 330 mm

Gear width: 180 mmmax. module: 6min. module: 0.5

Root circle diameter: 10 mm

Slide stroke 180 mm

Clamping length: 145 - 420 mm
Work piece weight: max. 60 kg

number of teeth: 12 - 260
pressure angle: 10 - 45 °
max. helix angle: +/- 45 °

grinding worm dia.: 270 - 350 mm
worm grinding width: 62/84/104 mm
total power requirement: 30 kW

• weight of the machine: ca. 5t

• dimensions of the machine ca. 4,0 x 2,5 x 2,1 m

Perfect completed condition, has worked very little.

Machine was in working order until was moved to warehouse, currently disconnected

no other change gears, machine have technical manual