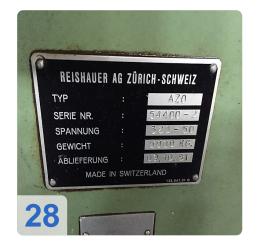

# **Used REISHAUER AZO - Gear Grinding Machine**

#### **Technical Details:**

• max. wheel diameter: 330 mm

Gear width: 180 mmmax. module: 6min. module: 0.5

Root circle diameter: 10 mm

Slide stroke 180 mm

Clamping length: 145 - 420 mm
Work piece weight: max. 60 kg

number of teeth: 12 - 260
pressure angle: 10 - 45 °
max. helix angle: +/- 45 °

grinding worm dia.: 270 - 350 mm
worm grinding width: 62/84/104 mm
total power requirement: 30 kW

• weight of the machine: ca. 5t

• dimensions of the machine ca. 4,0 x 2,5 x 2,1 m

Perfect completed condition, has worked very little.

Machine was in working order until was moved to warehouse, currently disconnected

no other change gears, machine have technical manual

## **Dimensions and Weight:**

Height: 2.100 mm Length: 400 mm Width: 2.500 mm Weight: 5.000 kg