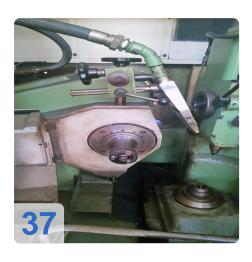

# **Used REISHAUER AZO - Gear Grinding Machine**

#### **Technical Details:**

• max. wheel diameter: 330 mm

Gear width: 180 mmmax. module: 6min. module: 0.5

Root circle diameter: 10 mm

Slide stroke 180 mm

Clamping length: 145 - 420 mm
Work piece weight: max. 60 kg

number of teeth: 12 - 260
pressure angle: 10 - 45 °
max. helix angle: +/- 45 °

grinding worm dia.: 270 - 350 mm
worm grinding width: 62/84/104 mm
total power requirement: 30 kW

• weight of the machine: ca. 5t

• dimensions of the machine ca. 4,0 x 2,5 x 2,1 m

Perfect completed condition, has worked very little.

Machine was in working order until was moved to warehouse, currently disconnected

no other change gears, machine have technical manual