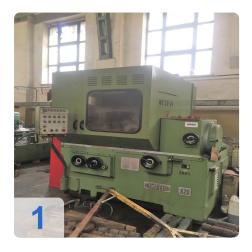

# **Used REISHAUER AZO - Gear Grinding Machine**

#### **Technical Details:**

• max. wheel diameter: 330 mm

Gear width: 180 mmmax. module: 6min. module: 0.5

Root circle diameter: 10 mm

Slide stroke 180 mm

Clamping length: 145 - 420 mm
Work piece weight: max. 60 kg

number of teeth: 12 - 260
pressure angle: 10 - 45 °
max. helix angle: +/- 45 °

grinding worm dia.: 270 - 350 mm
worm grinding width: 62/84/104 mm
total power requirement: 30 kW

• weight of the machine: ca. 5t

• dimensions of the machine ca. 4,0 x 2,5 x 2,1 m

Perfect completed condition, has worked very little.

Machine was in working order until was moved to warehouse, currently disconnected

no other change gears, machine have technical manual