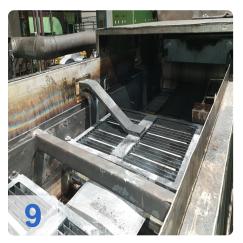

#### Consisting of:

- 2x KWE Coil reels each 17-35KW Build 1989
- Straightening machine
- Ideal welding machine VPS 710 100 kVa
- Alkaline degreasing tank
- AEG drying
- AEG rectifier 2x (60 mV, 3.000 A)
- Water treatment Neutra
  - Oil separator
  - Sedimentation tank
  - Storage tank Ludwig 20400I year of construction 1990
  - o PP round tank quadt with 8500l year 2000