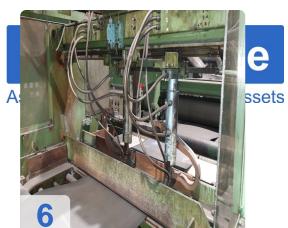

#### Consisting of:

- 2x KWE Coil reels each 17-35KW Build 1989
- Straightening machine
- Ideal welding machine VPS 710 100 kVa
- Alkaline degreasing tank
- AEG drying
- AEG rectifier 2x (60 mV, 3.000 A)
- Water treatment Neutra
  - Oil separator
  - Sedimentation tank
  - Storage tank Ludwig 20400I year of construction 1990
  - o PP round tank quadt with 8500l year 2000