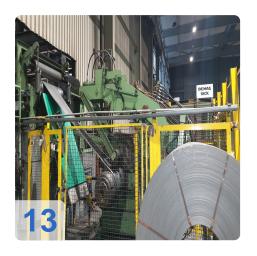

# Used GIEBEL alkaline coil belt de-greasing & welding machine 60m

AEG control system

#### Consisting of:

- 2x KWE Coil reels each 17-35KW Build 1989
- Straightening machine
- Ideal welding machine VPS 710 100 kVa
- Alkaline degreasing tank
- AEG drying
- AEG rectifier 2x (60 mV, 3.000 A)
- Water treatment Neutra
  - Oil separator
  - Sedimentation tank
  - Storage tank Ludwig 20400I year of construction 1990
  - o PP round tank quadt with 8500l year 2000

# **Images:**