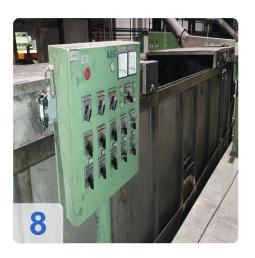

enerated on 07.07.2025 Page 2



- Drive power:
  - decoiler: 17.5 kW, 9 kW (S-roll 1)coiler: 18 kW (S-rollers 2), 35 kW
- line speed: 60 120 m/min
- Plant capacity (at 220 working days per year): 16,192 tons (at single shift operation and 9.2 to/Bzh)

#### Known defects:

- Gear stage 1 of 2 not in order
- · Some motors pulse giving missing
- Without E cabinets!!!

The unit is sold as defective, and is best suited for overhaul.



## **Technical Data:**

### **Technical Data:**

Control: CNC

## **Dimensions and Weight:**

Height: 5.000 mm Length: 52.000 mm Width: 7.000 mm

# **Buyer Information:**

Condition:

Repairs Required, incomplete

Available: Sold

Sold as:

EXW (Ex Works - Incoterm)

Page 4

VAT: 19 %

Buyers Premium: 16 % Location: Germany



# **Images:**









































# Video:







**Asset-Trade** 

**Assessment and Sale of Used Assets world wide** 

**Am Sonnenhof 16** 

47800 Krefeld

**Germany** 

Tel.: +49 2151 32500 33