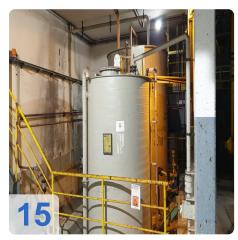

#### Consisting of:

- 2x KWE Coil reels each 17-35KW Build 1989
- Straightening machine
- Ideal welding machine VPS 710 100 kVa
- Alkaline degreasing tank
- AEG drying
- AEG rectifier 2x (60 mV, 3.000 A)
- Water treatment Neutra
  - Oil separator
  - Sedimentation tank
  - Storage tank Ludwig 20400I year of construction 1990
  - o PP round tank quadt with 8500l year 2000

#### **Technical Data:**

- Belt length in the plant: 60m
- Feedstock:
  - Cold rolled strip of all grades from 600 1,200 N/mm².
  - o WB from 200 600 N/mm<sup>2</sup>
  - o input thickness: 0,075 2,05 mm
- Inlet width:
  - 250 400 mm (without edge control)
  - o 400 700 mm (1.5 2.0 mm)
  - 400 1,060 mm (0.075 1.5 mm)
- Ø Coil (inside):
  - Decoiler : 610 mm (508 mm)
  - o Reel up: 508 / 610 mm
- Ø Coil (outside):
  - o Decoiler & Recoiler: 1.970 mm
- max. coil weight:
  - o Decoiler & Recoiler: 21 tons