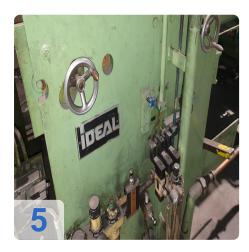

#### Consisting of:

- 2x KWE Coil reels each 17-35KW Build 1989
- Straightening machine
- Ideal welding machine VPS 710 100 kVa
- Alkaline degreasing tank
- AEG drying
- AEG rectifier 2x (60 mV, 3.000 A)
- Water treatment Neutra
  - Oil separator
  - Sedimentation tank
  - Storage tank Ludwig 20400I year of construction 1990
  - o PP round tank quadt with 8500l year 2000