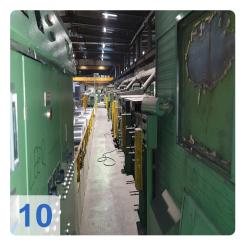

# Used GIEBEL alkaline coil belt de-greasing & welding machine 60m

AEG control system

#### Consisting of:

- 2x KWE Coil reels each 17-35KW Build 1989
- Straightening machine
- Ideal welding machine VPS 710 100 kVa
- Alkaline degreasing tank
- AEG drying
- AEG rectifier 2x (60 mV, 3.000 A)
- Water treatment Neutra
  - Oil separator
  - Sedimentation tank
  - Storage tank Ludwig 20400I year of construction 1990
  - o PP round tank quadt with 8500l year 2000

# **Images:**