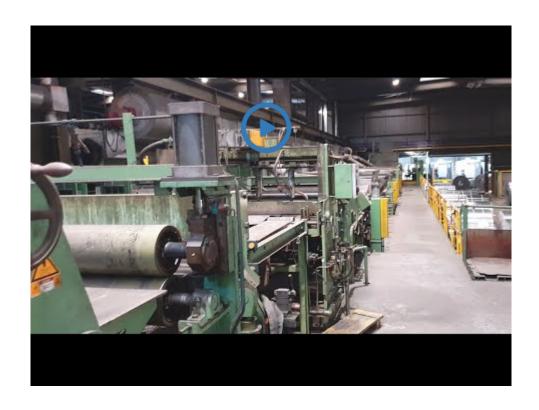

# Used GIEBEL alkaline coil belt de-greasing & welding machine 60m

AEG control system

#### Consisting of:

- 2x KWE Coil reels each 17-35KW Build 1989
- Straightening machine
- Ideal welding machine VPS 710 100 kVa
- Alkaline degreasing tank
- AEG drying
- AEG rectifier 2x (60 mV, 3.000 A)
- Water treatment Neutra
  - Oil separator
  - Sedimentation tank
  - Storage tank Ludwig 20400I year of construction 1990
  - o PP round tank quadt with 8500l year 2000

#### **Technical Data:**

- Belt length in the plant: 60m
- Feedstock:
  - Cold rolled strip of all grades from 600 1,200 N/mm².
  - o WB from 200 600 N/mm<sup>2</sup>
  - o input thickness: 0,075 2,05 mm
- Inlet width:
  - 250 400 mm (without edge control)
  - o 400 700 mm (1.5 2.0 mm)
  - 400 1,060 mm (0.075 1.5 mm)
- Ø Coil (inside):
  - Decoiler : 610 mm (508 mm)
  - o Reel up: 508 / 610 mm
- Ø Coil (outside):
  - o Decoiler & Recoiler: 1.970 mm
- max. coil weight:
  - o Decoiler & Recoiler: 21 tons