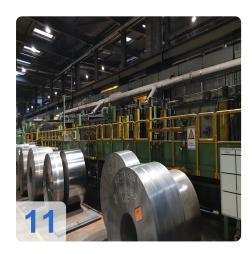

# Used GIEBEL alkaline coil belt de-greasing & welding machine 60m

AEG control system

#### Consisting of:

- 2x KWE Coil reels each 17-35KW Build 1989
- Straightening machine
- Ideal welding machine VPS 710 100 kVa
- Alkaline degreasing tank
- AEG drying
- AEG rectifier 2x (60 mV, 3.000 A)
- Water treatment Neutra
  - Oil separator
  - Sedimentation tank
  - Storage tank Ludwig 20400I year of construction 1990
  - o PP round tank quadt with 8500l year 2000