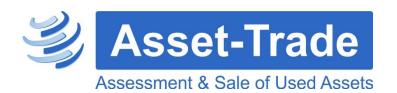

# Used GIEBEL alkaline coil belt de-greasing & welding machine 60m

AEG control system

#### Consisting of:

- 2x KWE Coil reels each 17-35KW Build 1989
- Straightening machine
- Ideal welding machine VPS 710 100 kVa
- Alkaline degreasing tank
- AEG drying
- AEG rectifier 2x (60 mV, 3.000 A)
- Water treatment Neutra
  - Oil separator
  - Sedimentation tank
  - Storage tank Ludwig 20400I year of construction 1990
  - o PP round tank quadt with 8500l year 2000

#### **Technical Data:**

- Belt length in the plant: 60m
- Feedstock:
  - Cold rolled strip of all grades from 600 1,200 N/mm².
  - o WB from 200 600 N/mm<sup>2</sup>
  - o input thickness: 0,075 2,05 mm
- Inlet width:
  - 250 400 mm (without edge control)
  - o 400 700 mm (1.5 2.0 mm)
  - 400 1,060 mm (0.075 1.5 mm)
- Ø Coil (inside):
  - Decoiler : 610 mm (508 mm)
  - o Reel up: 508 / 610 mm
- Ø Coil (outside):
  - o Decoiler & Recoiler: 1.970 mm
- max. coil weight:
  - o Decoiler & Recoiler: 21 tons