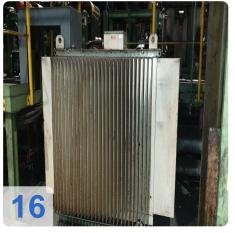

#### Consisting of:

- 2x KWE Coil reels each 17-35KW Build 1989
- Straightening machine
- Ideal welding machine VPS 710 100 kVa
- Alkaline degreasing tank
- AEG drying
- AEG rectifier 2x (60 mV, 3.000 A)
- Water treatment Neutra
  - Oil separator
  - Sedimentation tank
  - Storage tank Ludwig 20400I year of construction 1990
  - o PP round tank quadt with 8500l year 2000

#### **Technical Data:**

- Belt length in the plant: 60m
- Feedstock:
  - Cold rolled strip of all grades from 600 1,200 N/mm².
  - o WB from 200 600 N/mm<sup>2</sup>
  - o input thickness: 0,075 2,05 mm
- Inlet width:
  - 250 400 mm (without edge control)
  - o 400 700 mm (1.5 2.0 mm)
  - 400 1,060 mm (0.075 1.5 mm)
- Ø Coil (inside):
  - Decoiler : 610 mm (508 mm)
  - o Reel up: 508 / 610 mm
- Ø Coil (outside):
  - o Decoiler & Recoiler: 1.970 mm
- max. coil weight:
  - o Decoiler & Recoiler: 21 tons