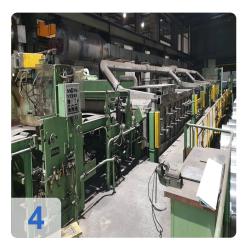

# Used GIEBEL alkaline coil belt de-greasing & welding machine 60m

AEG control system

#### Consisting of:

- 2x KWE Coil reels each 17-35KW Build 1989
- Straightening machine
- Ideal welding machine VPS 710 100 kVa
- Alkaline degreasing tank
- AEG drying
- AEG rectifier 2x (60 mV, 3.000 A)
- Water treatment Neutra
  - Oil separator
  - Sedimentation tank
  - Storage tank Ludwig 20400I year of construction 1990
  - o PP round tank quadt with 8500l year 2000

#### **Technical Data:**

- Belt length in the plant: 60m
- Feedstock:
  - Cold rolled strip of all grades from 600 1,200 N/mm².
  - o WB from 200 600 N/mm<sup>2</sup>
  - o input thickness: 0,075 2,05 mm
- Inlet width:
  - 250 400 mm (without edge control)
  - o 400 700 mm (1.5 2.0 mm)
  - 400 1,060 mm (0.075 1.5 mm)
- Ø Coil (inside):
  - Decoiler : 610 mm (508 mm)
  - o Reel up: 508 / 610 mm
- Ø Coil (outside):
  - o Decoiler & Recoiler: 1.970 mm
- max. coil weight:
  - o Decoiler & Recoiler: 21 tons