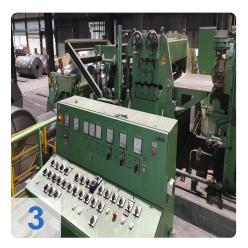

# Used GIEBEL alkaline coil belt de-greasing & welding machine 60m

AEG control system

#### Consisting of:

- 2x KWE Coil reels each 17-35KW Build 1989
- Straightening machine
- Ideal welding machine VPS 710 100 kVa
- Alkaline degreasing tank
- AEG drying
- AEG rectifier 2x (60 mV, 3.000 A)
- Water treatment Neutra
  - Oil separator
  - Sedimentation tank
  - Storage tank Ludwig 20400I year of construction 1990
  - o PP round tank quadt with 8500l year 2000