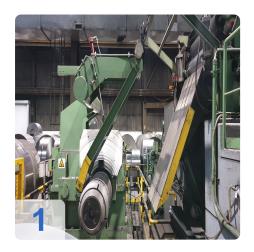

# Used GIEBEL alkaline coil belt de-greasing & welding machine 60m

AEG control system

#### Consisting of:

- 2x KWE Coil reels each 17-35KW Build 1989
- Straightening machine
- Ideal welding machine VPS 710 100 kVa
- Alkaline degreasing tank
- AEG drying
- AEG rectifier 2x (60 mV, 3.000 A)
- Water treatment Neutra
  - Oil separator
  - Sedimentation tank
  - Storage tank Ludwig 20400I year of construction 1990
  - o PP round tank quadt with 8500l year 2000