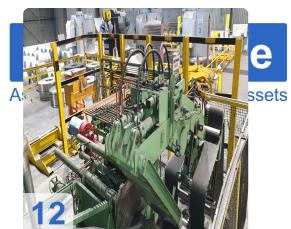

# Used GIEBEL alkaline coil belt de-greasing & welding machine 60m

AEG control system

#### Consisting of:

- 2x KWE Coil reels each 17-35KW Build 1989
- Straightening machine
- Ideal welding machine VPS 710 100 kVa
- Alkaline degreasing tank
- AEG drying
- AEG rectifier 2x (60 mV, 3.000 A)
- Water treatment Neutra
  - Oil separator
  - Sedimentation tank
  - Storage tank Ludwig 20400I year of construction 1990
  - o PP round tank quadt with 8500l year 2000

# **Images:**