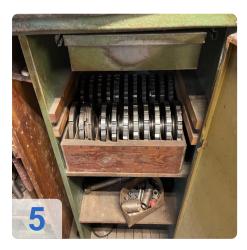

# Used KAPP AS 305 Precision hob and universal tool grinding machine.

Suitable for sharpening straight and spiral hobs

Technical data:

- Max. centre width: 600 mm
- Centre height: 155 mm
- Maximum clamping length for arbors: 700 mm
- Max. table travel: 550 mm
- Maximum grinding depth: 90 mm
- Table speed infinitely variable: 0-16 m/min
- Axial adjustment of the grinding spindle: 220 mm
- Vertical adjustment of the grinding slide: 200 mm
- Speed of the grinding spindle in standard version: 2200 rpm
- Largest number of flutes: 44
- Swivelling range of the grinding slide on both sides: 45 degrees
- Swivelling range of the grinding spindle from the horizontal to the top: 15 degrees
- Largest grinding wheel diameter: 300 mm
- Smallest grinding wheel diameter: 150 mm
- Largest workpiece diameter: 300 mm
- Taper of the main spindle: Morse 4
- Accessories are available
- Documents such as operating instructions, circuit diagram are available in the original.