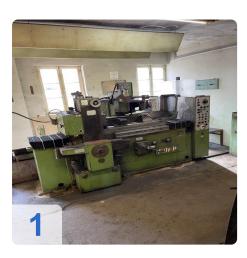

# Used KAPP AS 305 Precision hob and universal tool grinding machine.

Suitable for sharpening straight and spiral hobs

Technical data:

- Max. centre width: 600 mm
- Centre height: 155 mm
- Maximum clamping length for arbors: 700 mm
- Max. table travel: 550 mm
- Maximum grinding depth: 90 mm
- Table speed infinitely variable: 0-16 m/min
- Axial adjustment of the grinding spindle: 220 mm
- Vertical adjustment of the grinding slide: 200 mm
- Speed of the grinding spindle in standard version: 2200 rpm
- Largest number of flutes: 44
- Swivelling range of the grinding slide on both sides: 45 degrees
- Swivelling range of the grinding spindle from the horizontal to the top: 15 degrees
- Largest grinding wheel diameter: 300 mm
- Smallest grinding wheel diameter: 150 mm
- Largest workpiece diameter: 300 mm
- Taper of the main spindle: Morse 4
- Accessories are available
- Documents such as operating instructions, circuit diagram are available in the original.