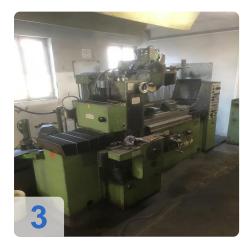

# Used KAPP AS 305 Precision hob and universal tool grinding machine.

Suitable for sharpening straight and spiral hobs

Technical data:

- Max. centre width: 600 mm
- Centre height: 155 mm
- Maximum clamping length for arbors: 700 mm
- Max. table travel: 550 mm
- Maximum grinding depth: 90 mm
- Table speed infinitely variable: 0-16 m/min
- Axial adjustment of the grinding spindle: 220 mm
- Vertical adjustment of the grinding slide: 200 mm
- Speed of the grinding spindle in standard version: 2200 rpm
- Largest number of flutes: 44
- Swivelling range of the grinding slide on both sides: 45 degrees
- Swivelling range of the grinding spindle from the horizontal to the top: 15 degrees
- Largest grinding wheel diameter: 300 mm
- Smallest grinding wheel diameter: 150 mm
- Largest workpiece diameter: 300 mm
- Taper of the main spindle: Morse 4
- Accessories are available
- Documents such as operating instructions, circuit diagram are available in the original.