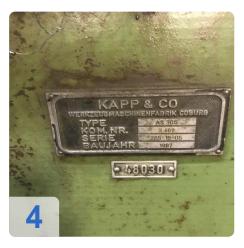

# **Overview and Technical Data:**

**KAPP AS 305 Hob Sharpening Machine** 

KAPP

Year of Build: Jan 1967

# Used KAPP AS 305 Precision hob and universal tool grinding machine.

Suitable for sharpening straight and spiral hobs

Technical data:

- Max. centre width: 600 mm
- Centre height: 155 mm
- Maximum clamping length for arbors: 700 mm
- Max. table travel: 550 mm
- Maximum grinding depth: 90 mm
- Table speed infinitely variable: 0-16 m/min
- Axial adjustment of the grinding spindle: 220 mm
- Vertical adjustment of the grinding slide: 200 mm
- Speed of the grinding spindle in standard version: 2200 rpm
- Largest number of flutes: 44
- Swivelling range of the grinding slide on both sides: 45 degrees
- Swivelling range of the grinding spindle from the horizontal to the top: 15 degrees
- Largest grinding wheel diameter: 300 mm
- Smallest grinding wheel diameter: 150 mm
- Largest workpiece diameter: 300 mm
- Taper of the main spindle: Morse 4
- Accessories are available
- Documents such as operating instructions, circuit diagram are available in the original.