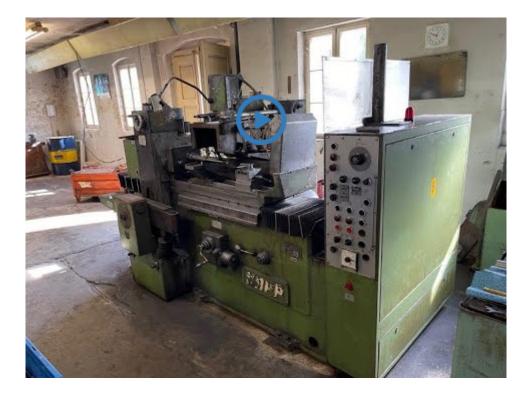

# **Overview and Technical Data:**

**KAPP AS 305 Hob Sharpening Machine** 

KAPP

Year of Build: Jan 1967

# Used KAPP AS 305 Precision hob and universal tool grinding machine.

Suitable for sharpening straight and spiral hobs

Technical data:

- Max. centre width: 600 mm
- Centre height: 155 mm
- Maximum clamping length for arbors: 700 mm
- Max. table travel: 550 mm
- Maximum grinding depth: 90 mm
- Table speed infinitely variable: 0-16 m/min
- Axial adjustment of the grinding spindle: 220 mm
- Vertical adjustment of the grinding slide: 200 mm
- Speed of the grinding spindle in standard version: 2200 rpm
- Largest number of flutes: 44
- Swivelling range of the grinding slide on both sides: 45 degrees
- Swivelling range of the grinding spindle from the horizontal to the top: 15 degrees
- Largest grinding wheel diameter: 300 mm
- Smallest grinding wheel diameter: 150 mm
- Largest workpiece diameter: 300 mm
- Taper of the main spindle: Morse 4
- Accessories are available
- Documents such as operating instructions, circuit diagram are available in the original.