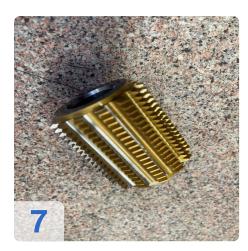

# Used KAPP AS 305 Precision hob and universal tool grinding machine.

Suitable for sharpening straight and spiral hobs

Technical data:

- Max. centre width: 600 mm
- Centre height: 155 mm
- Maximum clamping length for arbors: 700 mm
- Max. table travel: 550 mm
- Maximum grinding depth: 90 mm
- Table speed infinitely variable: 0-16 m/min
- Axial adjustment of the grinding spindle: 220 mm
- Vertical adjustment of the grinding slide: 200 mm
- Speed of the grinding spindle in standard version: 2200 rpm
- Largest number of flutes: 44
- Swivelling range of the grinding slide on both sides: 45 degrees
- Swivelling range of the grinding spindle from the horizontal to the top: 15 degrees
- Largest grinding wheel diameter: 300 mm
- Smallest grinding wheel diameter: 150 mm
- Largest workpiece diameter: 300 mm
- Taper of the main spindle: Morse 4
- Accessories are available
- Documents such as operating instructions, circuit diagram are available in the original.