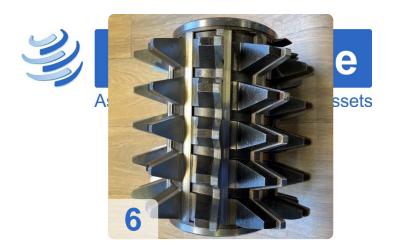

# Used KAPP AS 305 Precision hob and universal tool grinding machine.

Suitable for sharpening straight and spiral hobs

Technical data:

- Max. centre width: 600 mm
- Centre height: 155 mm
- Maximum clamping length for arbors: 700 mm
- Max. table travel: 550 mm
- Maximum grinding depth: 90 mm
- Table speed infinitely variable: 0-16 m/min
- Axial adjustment of the grinding spindle: 220 mm
- Vertical adjustment of the grinding slide: 200 mm
- Speed of the grinding spindle in standard version: 2200 rpm
- Largest number of flutes: 44
- Swivelling range of the grinding slide on both sides: 45 degrees
- Swivelling range of the grinding spindle from the horizontal to the top: 15 degrees
- Largest grinding wheel diameter: 300 mm
- Smallest grinding wheel diameter: 150 mm
- Largest workpiece diameter: 300 mm
- Taper of the main spindle: Morse 4
- Accessories are available
- Documents such as operating instructions, circuit diagram are available in the original.