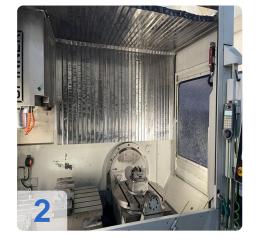

#### Technical data:

- Working range:
  - X-axis: 1530 mmY-axis: 530 mmZ-axis: 465 mm
  - o feed/rapid traverse speed: 30 m/min
- Table
  - o diameter integrated 5-axis table: 650mm
  - o table dimensions rigid table: 920 x 540 mm
- Spindle 12.000 1/min / Mmax=97 Nm / Pmax=15,2KW /
- Tool holder: SK40
- HH ruler on x-y-z axes
- HH encoder on B&C axis
- Hydraulic brake on B&C axis
- Coolant gun
- Beacon lamp
- ATC 32 sets
- External handwheel
- Part measurement
- Renishaw OMP40 tool measurement
- Renishaw TS27R Kinematic
- Option and kinematic ball
- Chip conveyor
- Counter vice

#### **Travels:**

X-Axis: 1.530 mm Y-Axis: 530mm Z-Axis: 465 mm