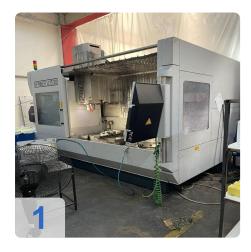

#### Technical data:

- Working range:
  - X-axis: 1530 mmY-axis: 530 mmZ-axis: 465 mm
  - o feed/rapid traverse speed: 30 m/min
- Table
  - o diameter integrated 5-axis table: 650mm
  - o table dimensions rigid table: 920 x 540 mm
- Spindle 12.000 1/min / Mmax=97 Nm / Pmax=15,2KW /
- Tool holder: SK40
- HH ruler on x-y-z axes
- HH encoder on B&C axis
- Hydraulic brake on B&C axis
- Coolant gun
- Beacon lamp
- ATC 32 sets
- External handwheel
- Part measurement
- Renishaw OMP40 tool measurement
- Renishaw TS27R Kinematic
- Option and kinematic ball
- Chip conveyor
- Counter vice

#### **Travels:**

X-Axis: 1.530 mm Y-Axis: 530mm Z-Axis: 465 mm