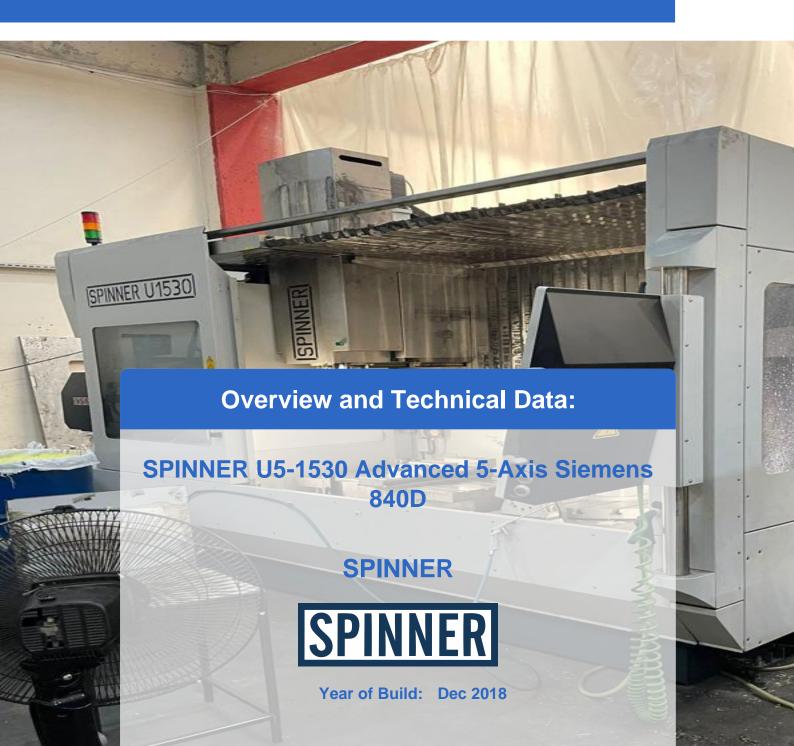

# Used SPINNER U5 1530 Advanced 5-axis BAZ with fixed table with two levels

CNC control: Siemens 840D-SL 5-axis simultaneous

Our U5-1530 series is a 5-axis Vertical Machining Center for high level and performing 5-axis machining

- with integrated swing/tilt-table in machine body
- AND additional fixed table in left side of working area

usually sold for highly universal applications where customers machine 3-axis workpieces on the fixed table, 5-axis parts on the rotary-tilt table and long workpieces over both working areas as well, just in case needed for extra long workpieces. By taking off the top plate of the fixed table it is possible to support sharft-type workpieces of up to 400mm diameter with a tailstock and make 4-axis machining of long parts. So a very universal concept unique in the market and developed by SPINNER.