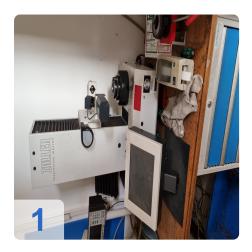

- Universal setting and measuring device for non-contact measuring and setting of all types of tools.
- Easy to use thanks to 12.1" color TFT monitor with touch screen and automatic cutting edge detection in one to four quadrants, even for cutting edge shapes > 90°.
- Equipped with the "C.R.I.S" function, a measuring program to accurately measure radii on spiralized tools such as full radius cutters, cutter heads, grinding wheel packs, form cutters, and more.

Generated on 03.07.2025 Page 2

- Five different measuring parameters, such as length, diameter, radius and two angles, can be measured simultaneously in a matter of seconds at the touch of a button.
- Dynamic crosshairs automatically wrap around the tool cutting edge Sony camera with telecentric lens