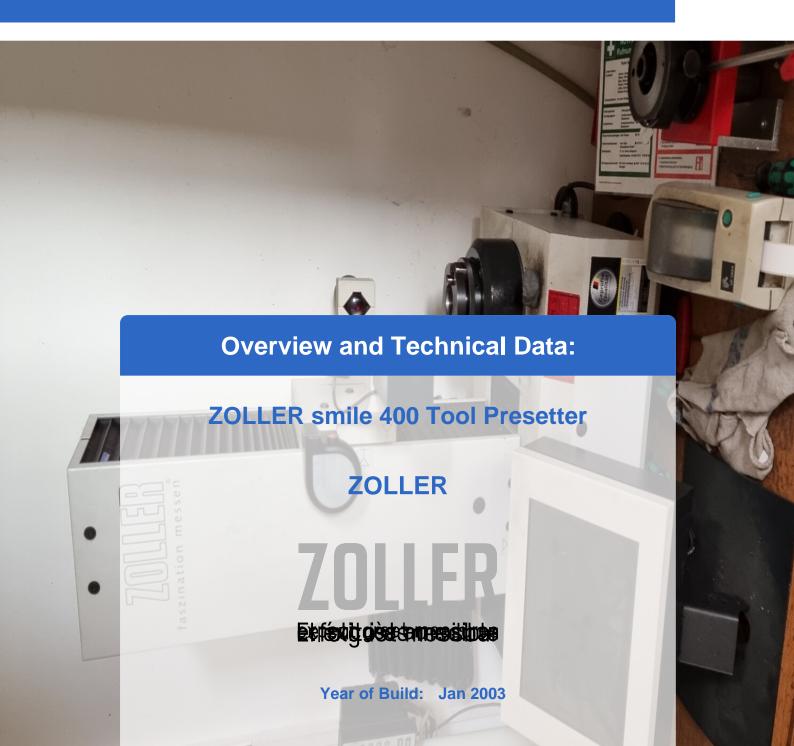

# **Used ZOLLER Smile 400 - Tool presetter**

Type: VSM400-00490

**Technical Data:** 

• Control: pilot 2.0

• Tolerance: -10% - + 6%

Weight: 900 NPneumatic: 4-6 BarAdapter SK 40/ HSK63

ZOLLER "smile" is the universal setting and measuring device for contract manufacturing, offering you absolute top technology in a small vertical format - at a surprisingly low price.

Thanks to its low acquisition costs, the ZOLLER "smile" is optimally designed for companies with small to medium batch sizes and a low number of tool changes per shift.

The measuring slide is moved manually, while all tool parameters, such as length, diameter, radius, etc., are already measured automatically.