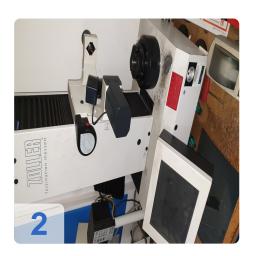

# **Used ZOLLER Smile 400 - Tool presetter**

Type: VSM400-00490

**Technical Data:** 

• Control: pilot 2.0

• Tolerance: -10% - + 6%

Weight: 900 NPneumatic: 4-6 BarAdapter SK 40/ HSK63

ZOLLER "smile" is the universal setting and measuring device for contract manufacturing, offering you absolute top technology in a small vertical format - at a surprisingly low price.

Compact, complete and convenient, it can be used anywhere:

For machining centers, transfer machines, boring mills, CNC-controlled lathes as well as in grinding and sharpening stores for measuring grinding wheel packs and tools.

Thanks to its low acquisition costs, the ZOLLER "smile" is optimally designed for companies with small to medium batch sizes and a low number of tool changes per shift.

The measuring slide is moved manually, while all tool parameters, such as length, diameter, radius, etc., are already measured automatically.

- Universal setting and measuring device for non-contact measuring and setting of all types of tools.
- Easy to use thanks to 12.1" color TFT monitor with touch screen and automatic cutting edge detection in one to four quadrants, even for cutting edge shapes > 90°.
- Equipped with the "C.R.I.S" function, a measuring program to accurately measure radii on spiralized tools such as full radius cutters, cutter heads, grinding wheel packs, form cutters, and more.

Generated on 03.07.2025 Page 2

- Five different measuring parameters, such as length, diameter, radius and two angles, can be measured simultaneously in a matter of seconds at the touch of a button.
- Dynamic crosshairs automatically wrap around the tool cutting edge Sony camera with telecentric lens