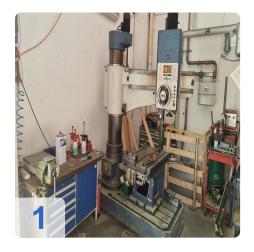

• installation height: max 1420 mm

• tool holder: MK 5

base plate: 1325 x 930 mmspeeds: 45 - 2000 rpm

total power requirement: 6.5 kW 400v@ 50HZ

• machine weight approx.: 3,1 t

• space requirement approx.: 2,5x1,1x2,8 m

The biggest advantage of radial drilling machines is that you can use them to process heavy, bulky and large workpieces. The swiveling boom is also a great advantage of this machine.

Generated on 02.04.2025 Page 2



### **Technical Data:**

#### **Technical Data:**

Control: Conventional

## **Dimensions and Weight:**

Height: 2.800 mm Length: 2.500 mm Width: 1.100 mm Weight: 3.100 kg

## **Buyer Information:**

Condition: Very good condition

Available: Sold

Sold as:

EXW (Ex Works - Incoterm)

VAT: 19 %

Buyers Premium: 16 % Location: Germany



# **Images:**













Generated on 02.04.2025 Page 5





### **Asset-Trade**

**Assessment and Sale of Used Assets world wide** 

**Am Sonnenhof 16** 

47800 Krefeld

**Germany** 

Tel.: +49 2151 32500 33