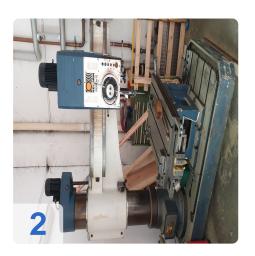

# Buy used REFORM RB 50/12 radial drilling machine

#### Technical data:

• drilling capacity in steel (diameter): 50 mm

• throat: 1250 mm

• spindle stroke: 315 mm

• installation height: max 1420 mm

• tool holder: MK 5

base plate: 1325 x 930 mmspeeds: 45 - 2000 rpm

total power requirement: 6.5 kW 400v@ 50HZ

• machine weight approx.: 3,1 t

• space requirement approx.: 2,5x1,1x2,8 m

The biggest advantage of radial drilling machines is that you can use them to process heavy, bulky and large workpieces. The swiveling boom is also a great advantage of this machine.