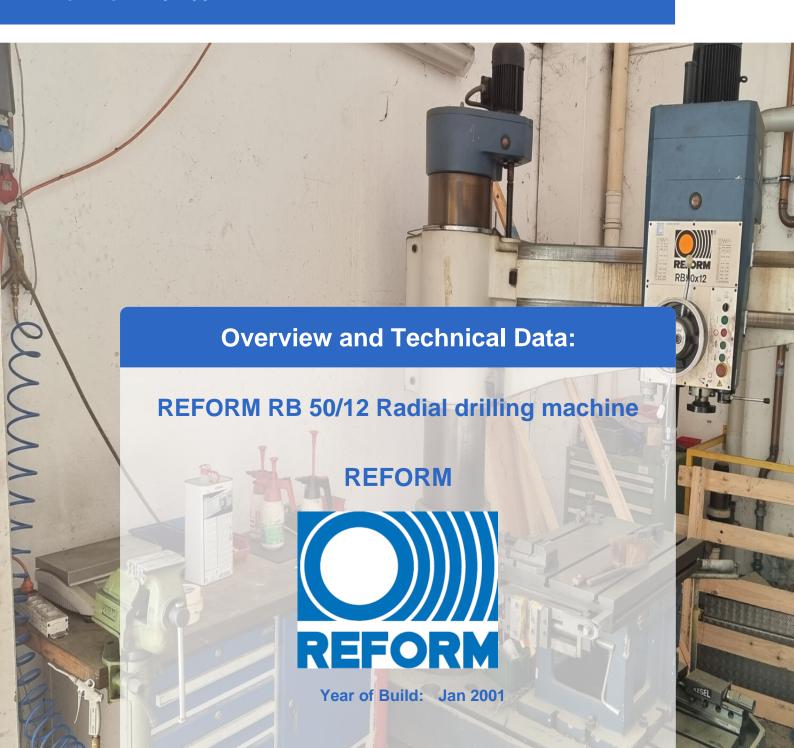

Ref. No.: 1237-09171741





## **Description:**

# Buy used REFORM RB 50/12 radial drilling machine

#### Technical data:

• drilling capacity in steel (diameter): 50 mm

• throat: 1250 mm

• spindle stroke: 315 mm

• installation height: max 1420 mm

• tool holder: MK 5

base plate: 1325 x 930 mmspeeds: 45 - 2000 rpm

total power requirement: 6.5 kW 400v@ 50HZ

• machine weight approx.: 3,1 t

• space requirement approx.: 2,5x1,1x2,8 m

The biggest advantage of radial drilling machines is that you can use them to process heavy, bulky and large workpieces. The swiveling boom is also a great advantage of this machine.

Generated on 02.04.2025 Page 2



### **Technical Data:**

#### **Technical Data:**

Control: Conventional

## **Dimensions and Weight:**

Height: 2.800 mm Length: 2.500 mm Width: 1.100 mm Weight: 3