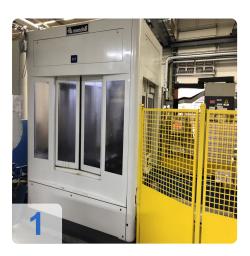

# 🖄 mandelli **Overview and Technical Data:** Mandelli 7 U Twin Pallet MANDELLI mandelli Year of Build: Jan 1991

# Used Mandelli 7 U 4 axis machining center with twin Pallets

**CNC** Control Mandelli Plasma

Technical data

- Table size 630 x 800
- Number of pallets: 2x
- System load 1500kg
- Displacement
  - X-axis: 1000mm
  - Y-axis: 800mm
  - Z-axis: 1050mm
- Tool magazine with 80 places SK50
- Spindle speed 20-4000min-1
- Rapid feed 28000 mm/min
- Max. Torque 1070Nm
- Power 25KW
- Cooling through the spindle up to 25bar
- Machine bed and stand made of grey cast iron
- Documentation and foundation drawings are available
- Spare parts: A main spindle motor