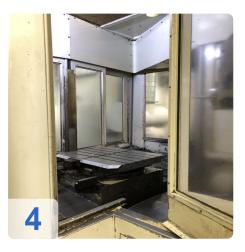

# Used Mandelli 7 U 4 axis machining center with twin Pallets

**CNC** Control Mandelli Plasma

Technical data

- Table size 630 x 800
- Number of pallets: 2x
- System load 1500kg
- Displacement
  - X-axis: 1000mm
  - Y-axis: 800mm
  - Z-axis: 1050mm
- Tool magazine with 80 places SK50
- Spindle speed 20-4000min-1
- Rapid feed 28000 mm/min
- Max. Torque 1070Nm
- Power 25KW
- Cooling through the spindle up to 25bar
- Machine bed and stand made of grey cast iron
- Documentation and foundation drawings are available
- Spare parts: A main spindle motor

The mechanics are still top, the electronics makes problems when switching on