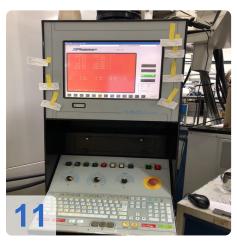

# Used Mandelli 7 U 4 axis machining center with twin Pallets

**CNC** Control Mandelli Plasma

Technical data

- Table size 630 x 800
- Number of pallets: 2x
- System load 1500kg
- Displacement
  - X-axis: 1000mm
  - Y-axis: 800mm
  - Z-axis: 1050mm
- Tool magazine with 80 places SK50
- Spindle speed 20-4000min-1
- Rapid feed 28000 mm/min
- Max. Torque 1070Nm
- Power 25KW
- Cooling through the spindle up to 25bar
- Machine bed and stand made of grey cast iron
- Documentation and foundation drawings are available
- Spare parts: A main spindle motor