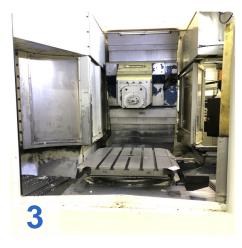

# Used Mandelli 7 U 4 axis machining center with twin Pallets

**CNC** Control Mandelli Plasma

Technical data

- Table size 630 x 800
- Number of pallets: 2x
- System load 1500kg
- Displacement
  - X-axis: 1000mm
  - Y-axis: 800mm
  - Z-axis: 1050mm
- Tool magazine with 80 places SK50
- Spindle speed 20-4000min-1
- Rapid feed 28000 mm/min
- Max. Torque 1070Nm
- Power 25KW
- Cooling through the spindle up to 25bar
- Machine bed and stand made of grey cast iron
- Documentation and foundation drawings are available
- Spare parts: A main spindle motor

#### **Travels:**

X-Axis: 1.000 mm Y-Axis: 800mm Z-Axis: 1.050 mm