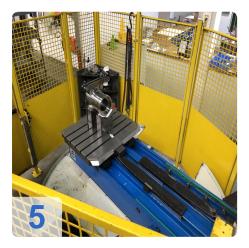

# Used Mandelli 7 U 4 axis machining center with twin Pallets

**CNC** Control Mandelli Plasma

Technical data

- Table size 630 x 800
- Number of pallets: 2x
- System load 1500kg
- Displacement
  - X-axis: 1000mm
  - Y-axis: 800mm
  - Z-axis: 1050mm
- Tool magazine with 80 places SK50
- Spindle speed 20-4000min-1
- Rapid feed 28000 mm/min
- Max. Torque 1070Nm
- Power 25KW
- Cooling through the spindle up to 25bar
- Machine bed and stand made of grey cast iron
- Documentation and foundation drawings are available
- Spare parts: A main spindle motor

#### **Technical Data:**

Control: CNC Spindle Speed: 4.000 rpm Tool Holder: SK50 Tool Capacity: 80 x