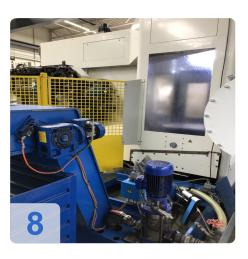

# Used Mandelli 7 U 4 axis machining center with twin Pallets

**CNC** Control Mandelli Plasma

Technical data

- Table size 630 x 800
- Number of pallets: 2x
- System load 1500kg
- Displacement
  - X-axis: 1000mm
  - Y-axis: 800mm
  - Z-axis: 1050mm
- Tool magazine with 80 places SK50
- Spindle speed 20-4000min-1
- Rapid feed 28000 mm/min
- Max. Torque 1070Nm
- Power 25KW
- Cooling through the spindle up to 25bar
- Machine bed and stand made of grey cast iron
- Documentation and foundation drawings are available
- Spare parts: A main spindle motor