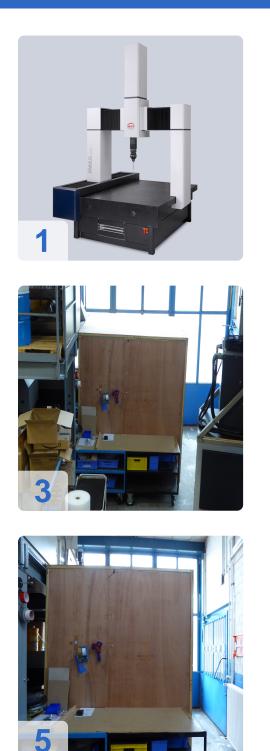

#### Accuracies:

- Accuracy with TP20: MPEe= 2,3+L/300 / MPEp= 2,3
- Accuracy with TP200: MPEe= 2,1+L/300 / MPEp= 2,1
- Accuracy with SP25: MPEe= 1.9+L300 / MPEp= 1.9 / MPE THP= 3.3? / 68s

### Further:

- Universal 5-axis scanning
- REVO Base Kit
- REVO MRS2 Storage Kit #2: Simple support rail for changing probes.
- RCP2 change port kit for easy change of probe RSP2 V2, RSP3,
- RSH175 REVO stylus holder kit
- RSP3-3 3D touch probe kit
- 2x ruby ball styli M2 & M3
- Styli set 14 pieces
- Software INCA 3D Premium Edition CNC Measuring Machine