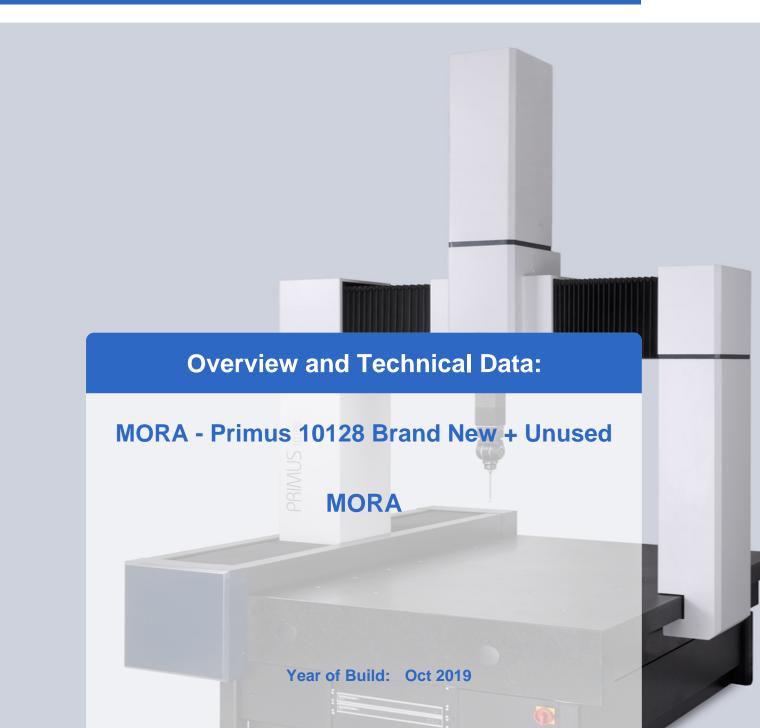

# **Used MORA Primus 10128 - Portal measuring machine**

### NEW still in Orginal wooden box ready for immediate installation

Highlights:

- Bridge measuring machine for CNC operation
- hard stone measuring plate with extra high accuracy
- high precision guides made of hard stone
- · wear-free precision air bearings smooth and low-vibration movements
- non-contact scale system on all axes, resolution 0.1 ?m
- mounting holes M10 in 250x250mm grid on the surface of the measuring plate within the measuring range

#### Measuring ranges:

- X-axis (width) : 1000 mm
- Y-axis (length) : 1200 mm
- Z-axis (height) : 800 mm
- vectorial acceleration : 1732 mm/s<sup>2</sup>
- vectorial velocity : 519 mm/s
- max. workpiece weight : 1500 kg

**Outer Dimensions:** 

• width : 2005 mm x length : 2320 mm x height : 3325 mm