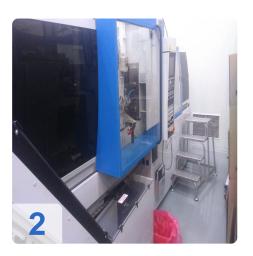

# Used ENGEL ES 330 / 80 HL Injection moulding machine

Opperating Hour: 144.199

Technical Data:

Screw diameter: 35 mmDosing path: 160 mm

Dosing revolutions: 20-320 r / minInjection weight: 154 cm3 / 140g

• Clamping force: 800 kN

• Length x width x height 6000 x 1850 x 2000 mm

The machine has been running in BRC/HACCP certified clean room for a long time.

Seamless maintenance has always occured.

The machine is still producing and, no leaks etc. are visible.