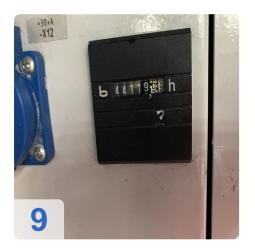

0 mm
Tool size max .: 430 mm
Tool size min .: 150 mm

The size of the plates: 570x552 mm
Distance between columns: 405/345 mm

Power consumption: 15 kW

• Oil: 155 l

• Length x width x height 6000 x 1850 x 2000 mm

The machine has been running in BRC/HACCP certified clean room for a long time.

Seamless maintenance has always occured.

The machine is still producing and, no leaks etc. are visible.



#### **Technical Data:**

#### **Technical Data:**

Control: CNC

Machine Hours: 144199

### **Dimensions and Weight:**

Height: 2.000 mm Length: 6.000 mm Width: 1.850 mm Weight: 5.300 kg

### **Buyer Information:**

Condition: Very good condition

Available: Immediately

Sold as:

EXW (Ex Works - Incoterm)

VAT: 19 %

Buyers Premium: 16 % Location: Germany



## **Images:**

























## Video:



Generated on 08.09.2025 Page 6





**Asset-Trade** 

**Assessment and Sale of Used Assets world wide** 

**Am Sonnenhof 16** 

47800 Krefeld

**Germany** 

Tel.: +49 2151 32500 33