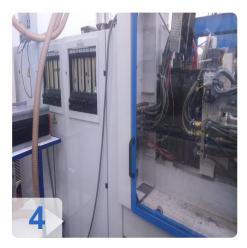

# Used ENGEL ES 330 / 80 HL Injection moulding machine

Opperating Hour: 144.199

Technical Data:

Screw diameter: 35 mmDosing path: 160 mm

Dosing revolutions: 20-320 r / minInjection weight: 154 cm3 / 140g

• Clamping force: 800 kN

• Length x width x height 6000 x 1850 x 2000 mm

The machine has been running in BRC/HACCP certified clean room for a long time.

Seamless maintenance has always occured.

The machine is still producing and, no leaks etc. are visible.