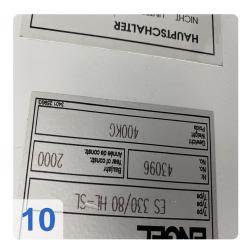

# Used ENGEL ES 330 / 80 HL Injection moulding machine

Opperating Hour: 144.199

Technical Data:

Screw diameter: 35 mmDosing path: 160 mm

Dosing revolutions: 20-320 r / minInjection weight: 154 cm3 / 140g

• Clamping force: 800 kN

### **Dimensions and Weight:**

Height: 2.000 mm Length: 6.000 mm Width: 1.850 mm Weight: 5.300 kg