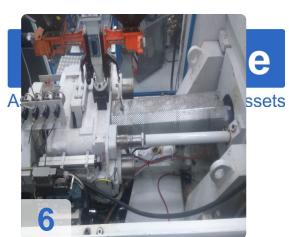

# Used ENGEL ES 330 / 80 HL Injection moulding machine

Opperating Hour: 144.199

Technical Data:

Screw diameter: 35 mmDosing path: 160 mm

Dosing revolutions: 20-320 r / minInjection weight: 154 cm3 / 140g

• Clamping force: 800 kN

• Opening distance max .: 310 mm

Ejector path: 100 mm
Tool size max .: 430 mm
Tool size min .: 150 mm

The size of the plates: 570x552 mm
Distance between columns: 405/345 mm

Power consumption: 15 kW

• Oil: 155 l