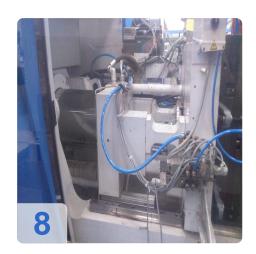

# Used ENGEL ES 330 / 80 HL Injection moulding machine

Opperating Hour: 144.199

Technical Data:

Screw diameter: 35 mmDosing path: 160 mm

Dosing revolutions: 20-320 r / minInjection weight: 154 cm3 / 140g

• Clamping force: 800 kN

• Length x width x height 6000 x 1850 x 2000 mm

The machine has been running in BRC/HACCP certified clean room for a long time.

Seamless maintenance has always occured.

The machine is still producing and, no leaks etc. are visible.