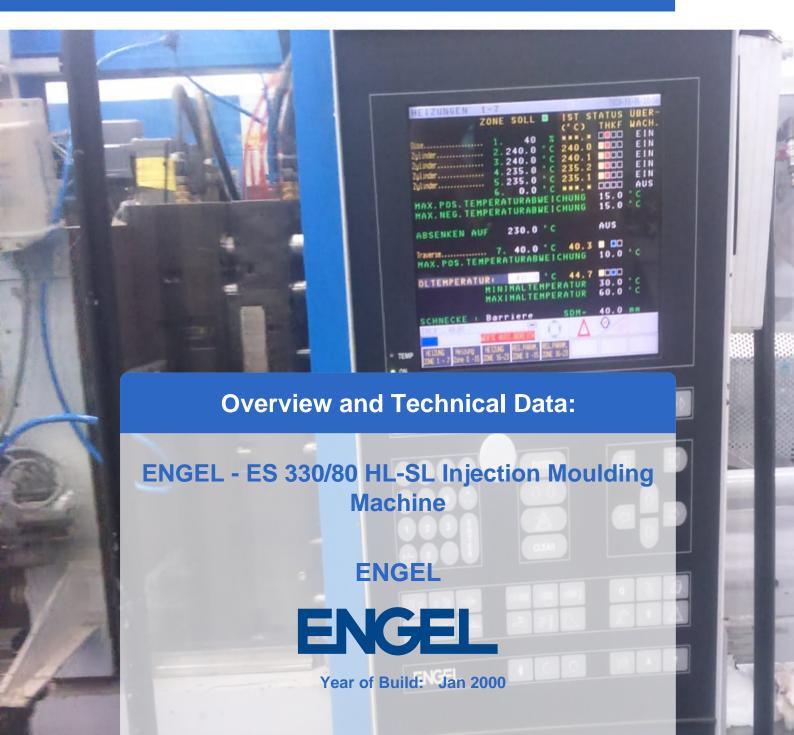

Ref. No.: 1149-12031239





#### **Description:**

# Used ENGEL ES 330 / 80 HL Injection moulding machine

Opperating Hour: 144.199

Technical Data:

Screw diameter: 35 mmDosing path: 160 mm

Dosing revolutions: 20-320 r / minInjection weight: 154 cm3 / 140g

• Clamping force: 800 kN

• Opening distance max .: 310 mm

Ejector path: 100 mm
Tool size max .: 430 mm
Tool size min .: 150 mm

The size of the plates: 570x552 mm
Distance between columns: 405/345 mm

Power consumption: 15 kW

• Oil: 155 l

• Length x width x height 6000 x 1850 x 2000 mm

The machine has been running in BRC/HACCP certified clean room for a long time.

Seamless maintenance has always occured.

The machine is still producing and, no leaks etc. are visible.



#### **Technical Data:**

#### **Technical Data:**

Control: CNC

Machine Hours: 14