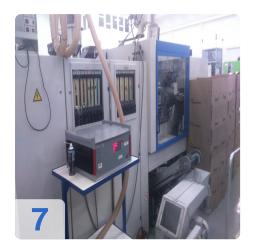

# Used ENGEL ES 330 / 80 HL Injection moulding machine

Opperating Hour: 144.199

Technical Data:

Screw diameter: 35 mmDosing path: 160 mm

Dosing revolutions: 20-320 r / minInjection weight: 154 cm3 / 140g

• Clamping force: 800 kN

• Length x width x height 6000 x 1850 x 2000 mm

The machine has been running in BRC/HACCP certified clean room for a long time.

Seamless maintenance has always occured.

The machine is still producing and, no leaks etc. are visible.