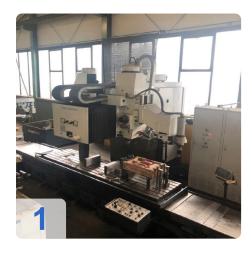

# **Used STARRAG KE-250 copy milling machine**

**Technical specifications** 

Travels:

X axis: 2,000 mmY axis: 700 mmZ axis: 600 mm

• Feed / rapid traverse: XY 4,000 mm / min Z 2,000 mm / min

• Table surface area: 3,000 x 720 mm

Spindle speed: 2,500 mm / minDrive power spindle: 11 KW

Spindle mount: SK50
Machine dimensions:
Length: 5,950 mm

Width: 2,920 mmHeight: 3,370 mm

The machine has been serviced regularly and is in good condition. The machine is currently still used in mechanical production.

## **Dimensions and Weight:**

Height: 3.370 mm Width: 2.920 mm Length: 5.950 mm Weight: 18.500 kg