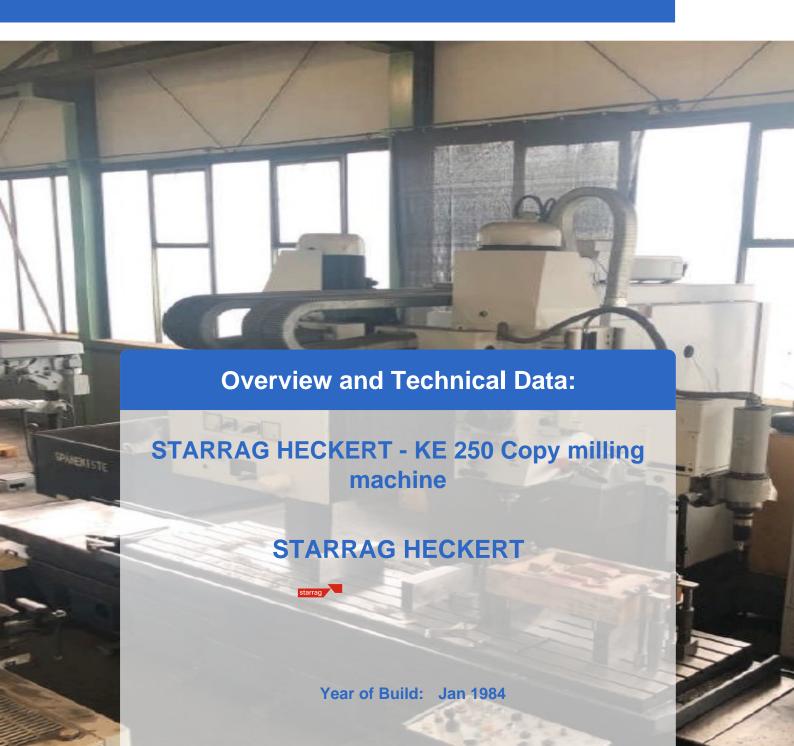

# **Used STARRAG KE-250 copy milling machine**

**Technical specifications** 

Travels:

X axis: 2,000 mmY axis: 700 mmZ axis: 600 mm

• Feed / rapid traverse: XY 4,000 mm / min Z 2,000 mm / min

• Table surface area: 3,000 x 720 mm

Spindle speed: 2,500 mm / minDrive power spindle: 11 KW

Spindle mount: SK50
Machine dimensions:
Length: 5,950 mm

Width: 2,920 mmHeight: 3,370 mm

The machine has been serviced regularly and is in good condition. The machine is currently still used in mechanical production.

#### **Technical Data:**

Control: CNC

Spindle Speed: 2.500 rpm

Tool Holder: SK50

#### **Travels:**

X-Axis: 2.000 mm Y-Axis: 700mm Z-Axis: 600 mm

## **Dimensions and Weight:**

Height: 3.370 mm Width: 2.920 mm Length: 5.950 mm Weight: 18.500 kg