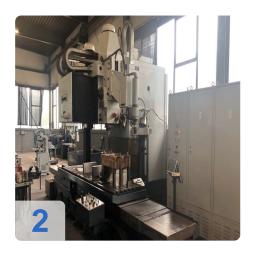

# **Used STARRAG KE-250 copy milling machine**

**Technical specifications** 

Travels:

X axis: 2,000 mmY axis: 700 mmZ axis: 600 mm

• Feed / rapid traverse: XY 4,000 mm / min Z 2,000 mm / min

• Table surface area: 3,000 x 720 mm

Spindle speed: 2,500 mm / minDrive power spindle: 11 KW

Spindle mount: SK50
Machine dimensions:
Length: 5,950 mm

Width: 2,920 mmHeight: 3,370 mm

The machine has been serviced regularly and is in good condition. The machine is currently still used in mechanical production.

#### **Technical Data:**

Control: CNC

Spindle Speed: 2.500 rpm

Tool Holder: SK50

#### **Travels:**

X-Axis: 2.000 mm Y-Axis: 700mm Z-Axis: 600 mm

## **Dimensions and Weight:**

Height: 3.370 mm Width: 2.920 mm Length: 5.950 mm Weight: 18.500 kg