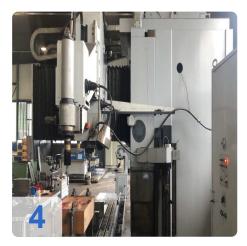

# **Used STARRAG KE-250 copy milling machine**

**Technical specifications** 

Travels:

X axis: 2,000 mmY axis: 700 mmZ axis: 600 mm

• Feed / rapid traverse: XY 4,000 mm / min Z 2,000 mm / min

• Table surface area: 3,000 x 720 mm

Spindle speed: 2,500 mm / minDrive power spindle: 11 KW

Spindle mount: SK50
Machine dimensions:
Length: 5,950 mm

Width: 2,920 mmHeight: 3,370 mm

The machine has been serviced regularly and is in good condition. The machine is currently still used in mechanical production.

#### **Technical Data:**

Control: CNC

Spindle Speed: 2.500 rpm

Tool Holder: SK50

#### **Travels:**

X-Axis: 2.000 mm Y-Axis: 700mm Z-Axis: 600 mm

## **Dimensions and Weight:**

Height: 3.370 mm Width: 2.920 mm Length: 5.950 mm Weight: 18.500 kg