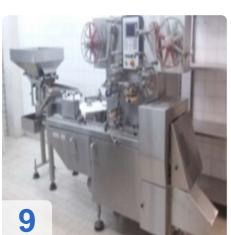

- Ingredient mixer HOSOKAWA SINGLE COOLMIX 200E
- Lungs HOSOKAWA TBT 100
- Cooking zone HOSOKAWA SINGLE ROTORCOOKER SUPER
- Essence deposit HOSOKAWA DOSSING UNIT

Generated on 13.09.2025 Page 2

- Head HOSOKAWA 6B1290
- 2 Candy wrapping machines THEEGARTEN PACTEC-2004 and 2007