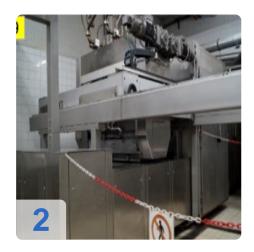

#### Description:

Casting machine according to the "endless chain" principle. Single belt installation with continuous transport chain. The molds are vertically guided, placed freely on supports in horizontal transport. Filling of molds or cavities with dough, made with 1 pour per mold in mono products and 2 pours per mold in One-Shot products

#### Production:

Installation designed for the production of solid single-color, multi-colored ("Starlight") or filled candies.