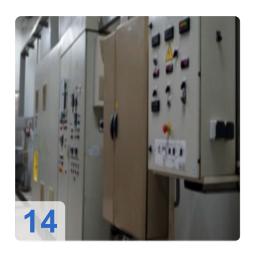

acity:

In molds: 18.50 m. / min

Installation: with articles of 3.2 g - 639 kg / h

with articles of 4.0 g - 799 kg / h

18.5 mono cycles

37.0 One-Shot Cycles

Items per mold: 180 units

Line composition:

- Ingredient mixer HOSOKAWA SINGLE COOLMIX 200E
- Lungs HOSOKAWA TBT 100
- Cooking zone HOSOKAWA SINGLE ROTORCOOKER SUPER
- Essence deposit HOSOKAWA DOSSING UNIT

Generated on 13.09.2025 Page 2



- Head HOSOKAWA 6B1290
- 2 Candy wrapping machines THEEGARTEN PACTEC-2004 and 2007

Generated on 13.09.2025 Page 3



# Technical Data:

#### **Technical Data:**

Control: CNC

## **Buyer Information:**

Condition: Very good condition

Available: Immediately

Sold as:

EXW (Ex Works - Incoterm)

VAT: 19 %

Buyers Premium: 16 %

Location: Spain



## **Images:**





































**Asset-Trade** 

**Assessment and Sale of Used Assets world wide** 

**Am Sonnenhof 16** 

47800 Krefeld

**Germany** 

Tel.: +49 2151 32500 33