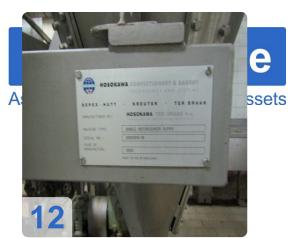

Capacity:

In molds: 18.50 m. / min

Installation: with articles of 3.2 g - 639 kg / h

with articles of 4.0 g - 799 kg / h

18.5 mono cycles

37.0 One-Shot Cycles

Items per mold: 180 units

Line composition:

- Ingredient mixer HOSOKAWA SINGLE COOLMIX 200E
- Lungs HOSOKAWA TBT 100
- Cooking zone HOSOKAWA SINGLE ROTORCOOKER SUPER
- Essence deposit HOSOKAWA DOSSING UNIT

Generated on 13.09.2025 Page 2



- Head HOSOKAWA 6B1290
- 2 Candy wrapping machines THEEGARTEN PACTEC-2004 and 2007

Generated on 13.09.2025 Page 3



# Technical Data:

#### **Technical Data:**

Control: CNC

## **Buyer Information:**

Condition: Very good condition

Available: Immediately

Sold as:

EXW (Ex Works - Incoterm)

VAT: 19 %

Buyers Premium: 16 %

Location: Spain



## **Images:**





































**Asset-Trade** 

**Assessment and Sale of Used Assets world wide** 

**Am Sonnenhof 16** 

47800 Krefeld

**Germany** 

Tel.: +49 2151 32500 33