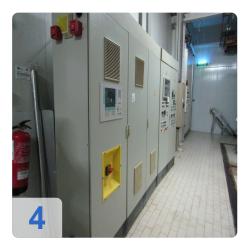

led candies.

#### Capacity:

In molds: 18.50 m. / min

Installation: with articles of 3.2 g - 639 kg / h

with articles of 4.0 g - 799 kg / h

18.5 mono cycles

37.0 One-Shot Cycles

Items per mold: 180 units

Line composition:

- Ingredient mixer HOSOKAWA SINGLE COOLMIX 200E
- Lungs HOSOKAWA TBT 100
- Cooking zone HOSOKAWA SINGLE ROTORCOOKER SUPER
- Essence deposit HOSOKAWA DOSSING UNIT

Generated on 13.09.2025 Page 2



- Head HOSOKAWA 6B1290
- 2 Candy wrapping machines THEEGARTEN PACTEC-2004 and 2007

Generated on 13.09.2025 Page 3



# Technical Data:

#### **Technical Data:**

Control: CNC

## **Buyer Information:**

Condition: Very good condition

Available: Immediately

Sold as:

EXW (Ex Works - Incoterm)

VAT: 19 %

Buyers Premium: 16 %

Location: Spain



## **Images:**





































**Asset-Trade** 

**Assessment and Sale of Used Assets world wide** 

**Am Sonnenhof 16** 

47800 Krefeld

**Germany** 

Tel.: +49 2151 32500 33