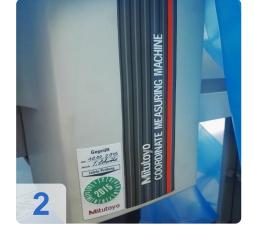

## **Used MITUTOYO Euro M 544 Manual CMM**

Machine Type: Free Floating Manual Co-Ordinate Measuring Machine

**Technical Data** 

• Machine Size: 400 x 500 x 400 reduced by probe in use

• Probe Holder: Renishaw MH20i

Resolution: 1umCalibration ball

• 2 x Stylus

Software for windows

• PC, flat screen and printer

This is a manual floating type coordinate measuring machine designed to give you very high accuracy in a wide range of applications, from simple dimensional to complex form measurement.

The MITUTOYO Euro-M544 offers you the following benefits:

- High-precision air bearings and lightweight moving members give you very smooth operation.
- With powerful software
- Continuous fine feed over the entire measuring range.