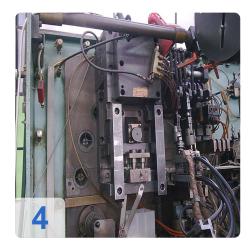

## **BIHLER RM 30 with 10ton Press.**

- welding devices
- control cabinet
- 10 ton press
- coiler and decoiler
- full set of documentation.