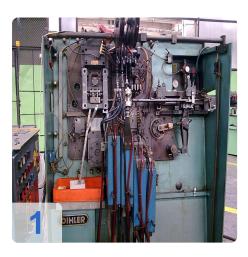

# **Overview and Technical Data:**

BIHLER - RM 30 + 10 ton Press welding devices, coiler and decoiler

BIHLER

Year of Build: Jan 1983

## **BIHLER RM 30 with 10ton Press.**

- welding devices
- control cabinet
- 10 ton press
- coiler and decoiler
- full set of documentation.