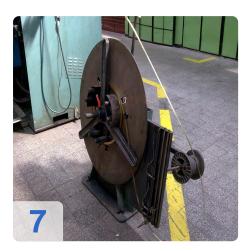

## **BIHLER RM 30 with 10ton Press.**

- welding devices
- control cabinet
- 10 ton press
- coiler and decoiler
- full set of documentation.