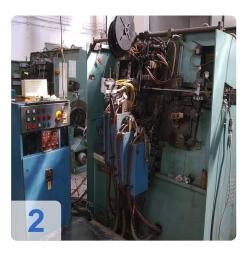

# **Overview and Technical Data:**

BIHLER - RM 30 + 10 ton Press welding devices, coiler and decoiler

BIHLER

Year of Build: Jan 1983

## **BIHLER RM 30 with 10ton Press.**

- welding devices
- control cabinet
- 10 ton press
- coiler and decoiler
- full set of documentation.