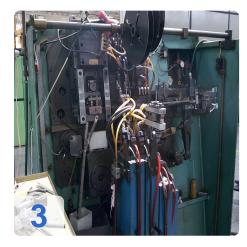

# **Overview and Technical Data:**

BIHLER - RM 30 + 10 ton Press welding devices, coiler and decoiler

BIHLER

Year of Build: Jan 1983

## **BIHLER RM 30 with 10ton Press.**

- welding devices
- control cabinet
- 10 ton press
- coiler and decoiler
- full set of documentation.