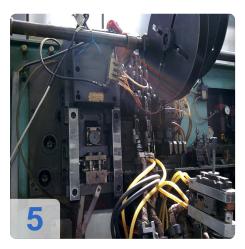

# **Overview and Technical Data:**

BIHLER - RM 30 + 10 ton Press welding devices, coiler and decoiler

BIHLER

Year of Build: Jan 1983

## **BIHLER RM 30 with 10ton Press.**

- welding devices
- control cabinet
- 10 ton press
- coiler and decoiler
- full set of documentation.