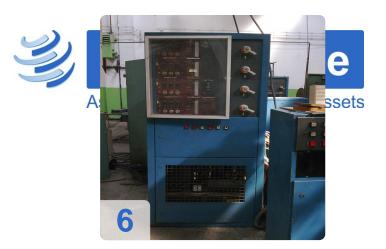

## **BIHLER RM 30 with 10ton Press.**

- welding devices
- control cabinet
- 10 ton press
- coiler and decoiler
- full set of documentation.