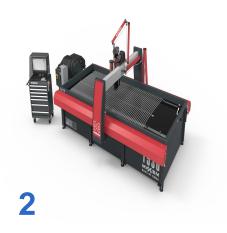

## **Used QMAX MAXIEM 1530 Water Jet Cutting machine**

- Work Envelope
- X-Y Cutting Envelope \*\*\*3,048 mm x 1,575 mm
- Z-Axis Travel \*\*\*305 mm
- Table Size (L x W)3,708 mm x 1,727 mm
- Standard Model Specifications
- Speed12,700 mm/min
- Linear Positional Accuracy±0.0762 mm
- Repeatability±0.0254 mm
- Ballbar Circularity±0.1270 mm
- Footprint (L x W)4,293 mm x 3,302 mm Height \*\*3,200 mm
- Weight (tank empty)1,814 kg

#### More info shorty.

- Pump Output 50,000 PSI
- X-Axis Travel 3.061 mm
- Y-Axis Travel 1,575 mm
- Z-Axis Travel 305 mm
- Table Size-W 1,740 mm
- Table Size-L 3.708 mm
- Power 29.8 kW
- Weight 4,000

# **Dimensions and Weight:**

Height: 3.200 mm Length: 4.293 mm Width: 3.302 mm Weight: 1.814 kg