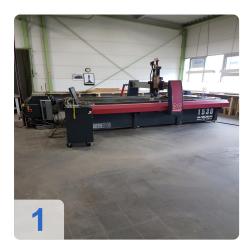

## **Used QMAX MAXIEM 1530 Water Jet Cutting machine**

- Work Envelope
- X-Y Cutting Envelope \*\*\*3,048 mm x 1,575 mm
- Z-Axis Travel \*\*\*305 mm
- Table Size (L x W)3,708 mm x 1,727 mm
- Standard Model Specifications
- Speed12,700 mm/min
- Linear Positional Accuracy±0.0762 mm
- Repeatability±0.0254 mm
- Ballbar Circularity±0.1270 mm
- Footprint (L x W)4,293 mm x 3,302 mm Height \*\*3,200 mm
- Weight (tank empty)1,814 kg

#### More info shorty.

- Pump Output 50,000 PSI
- X-Axis Travel 3.061 mm
- Y-Axis Travel 1,575 mm
- Z-Axis Travel 305 mm
- Table Size-W 1,740 mm
- Table Size-L 3.708 mm
- Power 29.8 kW
- Weight 4,000

# **Dimensions and Weight:**

Height: 3.200 mm Length: 4.293 mm Width: 3.302 mm Weight: 1.814 kg