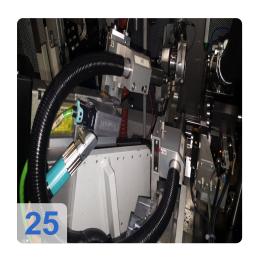

# **Used BÖHMER HSB - Acoustic Test Stand & Turbo- Control Balancing Machine**

Balancing machine for rotors for Turbocharger group

Acoustical test stand for checking and then balancing turbocharger fuselage

#### groups.

- Chip extraction
- Alignment unit
- grippers
- Milling unit with compressed air milling spindle

More details on request