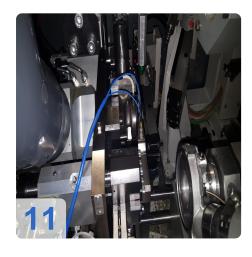

#### groups.

- Chip extraction
- Alignment unit
- grippers
- Milling unit with compressed air milling spindle

More details on request