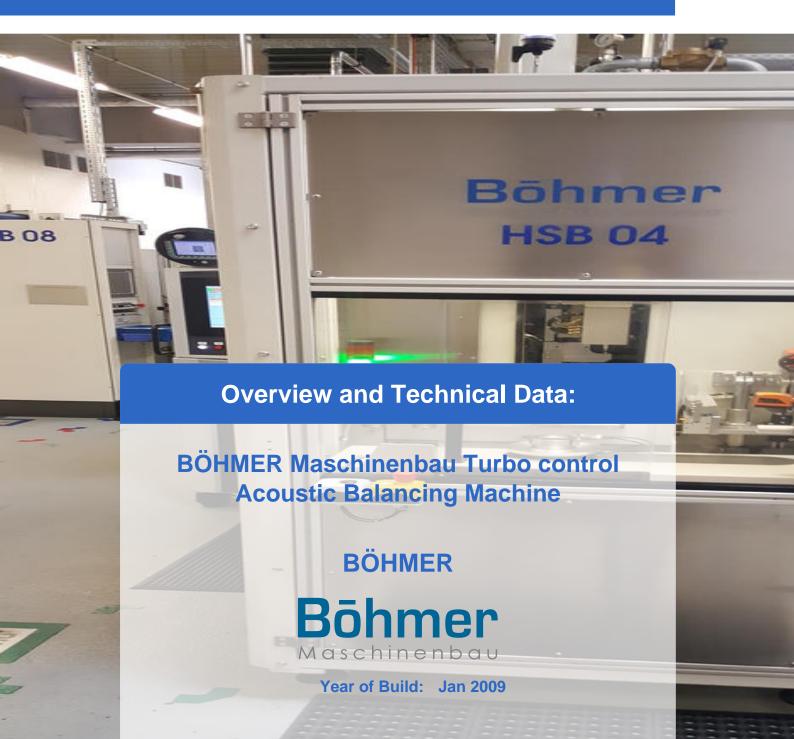

# **Used BÖHMER HSB - Acoustic Test Stand & Turbo- Control Balancing Machine**

Balancing machine for rotors for Turbocharger group

#### Technical data:

- workpiece weight 4 kg
- workpiece length 200 mm
- dia. on complete length 200 mm
- Control Böhmer Turbo Control
- electrics voltage/frequency 400 / 50 V/Hz
- connected load 12 kVA
- dimensions 2,6 x x 1,5 x 2,6 m