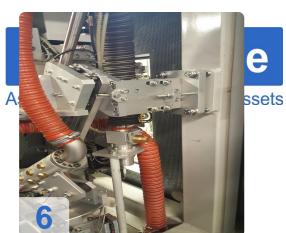

#### groups.

- Chip extraction
- Alignment unit
- grippers
- Milling unit with compressed air milling spindle

More details on request