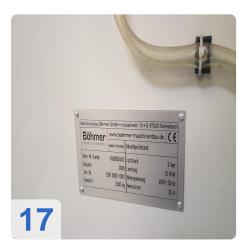

#### Technical data:

- workpiece weight 4 kg
- workpiece length 200 mm
- dia. on complete length 200 mm
- Control Böhmer Turbo Control
- electrics voltage/frequency 400 / 50 V/Hz
- connected load 12 kVA
- dimensions 2,6 x x 1,5 x 2,6 m

## **Dimensions and Weight:**

Height: 2.285 mm Length: 2.608 mm Width: 1.114 mm Weight: 3.700 kg