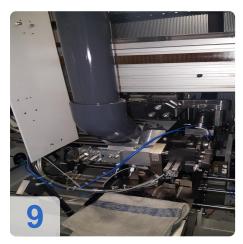

#### groups.

- Chip extraction
- Alignment unit
- grippers
- Milling unit with compressed air milling spindle

More details on request