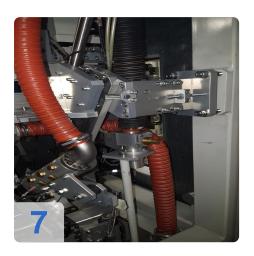

#### groups.

- Chip extraction
- Alignment unit
- grippers
- Milling unit with compressed air milling spindle

More details on request