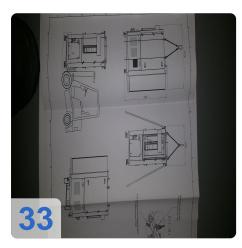

# **Used BÖHMER HSB - Acoustic Test Stand & Turbo- Control Balancing Machine**

Balancing machine for rotors for Turbocharger group

#### Technical data:

- workpiece weight 4 kg
- workpiece length 200 mm
- dia. on complete length 200 mm
- Control Böhmer Turbo Control
- electrics voltage/frequency 400 / 50 V/Hz
- connected load 12 kVA
- dimensions 2,6 x x 1,5 x 2,6 m

Acoustical test stand for checking and then balancing turbocharger fuselage

#### groups.

- Chip extraction
- Alignment unit
- grippers
- Milling unit with compressed air milling spindle

More details on request