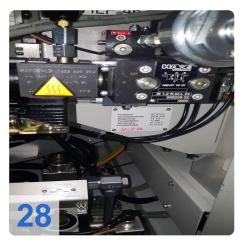

in the form of vibrations, which ultimately lead to increased material wear

Generated on 14.09.2025 Page 2



and losses in performance.

Balancing the turbochargers is achieved by removing some material at certain points. Since the tolerances move in very small regions, corresponding devices are required. The acoustics test stand shown here represents such a device.

Generated on 14.09.2025 Page 3



## **Technical Data:**

#### **Technical Data:**

Control: CNC

## **Dimensions and Weight:**

Height: 2.285 mm Length: 2.608 mm Width: 1.114 mm Weight: 3.700 kg

## **Buyer Information:**

Condition: Very good condition

Available: On Request

Sold as:

EXW (Ex Works - Incoterm)

VAT: 19 %

Location: Germany



# **Images:**

















































































**Asset-Trade** 

**Assessment and Sale of Used Assets world wide** 

**Am Sonnenhof 16** 

47800 Krefeld

**Germany** 

Tel.: +49 2151 32500 33