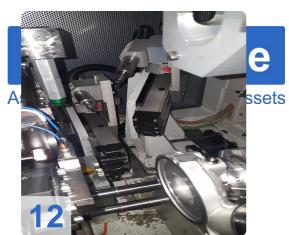

Acoustical test stand for checking and then balancing turbocharger fuselage

#### groups.

- Chip extraction
- Alignment unit
- grippers
- Milling unit with compressed air milling spindle

More details on request