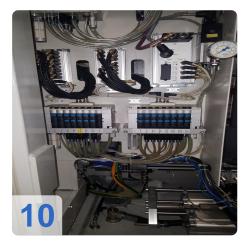

#### Technical data:

- workpiece weight 4 kg
- workpiece length 200 mm
- dia. on complete length 200 mm
- Control Böhmer Turbo Control
- electrics voltage/frequency 400 / 50 V/Hz
- connected load 12 kVA
- dimensions 2,6 x x 1,5 x 2,6 m