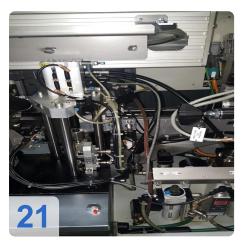

# **Used BÖHMER HSB - Acoustic Test Stand & Turbo- Control Balancing Machine**

Balancing machine for rotors for Turbocharger group

Acoustical test stand for checking and then balancing turbocharger fuselage

#### groups.

- Chip extraction
- Alignment unit
- grippers
- Milling unit with compressed air milling spindle

More details on request