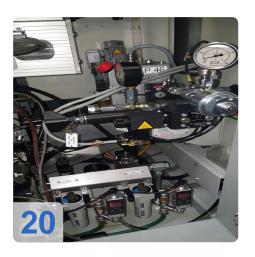

# **Used BÖHMER HSB - Acoustic Test Stand & Turbo- Control Balancing Machine**

Balancing machine for rotors for Turbocharger group

Acoustical test stand for checking and then balancing turbocharger fuselage

#### groups.

- Chip extraction
- Alignment unit
- grippers
- Milling unit with compressed air milling spindle

More details on request