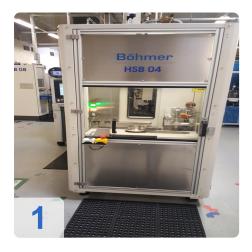

# **Used BÖHMER HSB - Acoustic Test Stand & Turbo- Control Balancing Machine**

Balancing machine for rotors for Turbocharger group

#### Technical data:

- workpiece weight 4 kg
- workpiece length 200 mm
- dia. on complete length 200 mm
- Control Böhmer Turbo Control
- electrics voltage/frequency 400 / 50 V/Hz
- connected load 12 kVA
- dimensions 2,6 x x 1,5 x 2,6 m