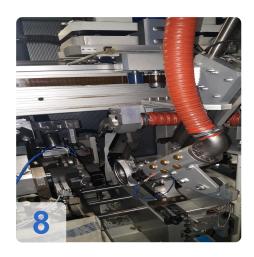

#### groups.

- Chip extraction
- Alignment unit
- grippers
- Milling unit with compressed air milling spindle

More details on request