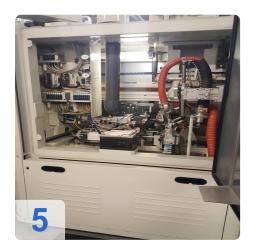

#### groups.

- Chip extraction
- Alignment unit
- grippers
- Milling unit with compressed air milling spindle

More details on request