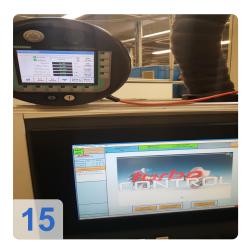

#### Technical data:

- workpiece weight 4 kg
- workpiece length 200 mm
- dia. on complete length 200 mm
- Control Böhmer Turbo Control
- electrics voltage/frequency 400 / 50 V/Hz
- connected load 12 kVA
- dimensions 2,6 x x 1,5 x 2,6 m

#### **Technical Data:**

Control: CNC