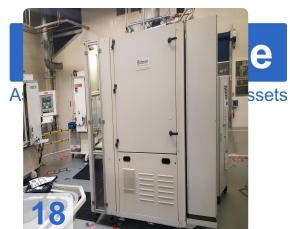

# **Used BÖHMER HSB - Acoustic Test Stand & Turbo- Control Balancing Machine**

Balancing machine for rotors for Turbocharger group

Acoustical test stand for checking and then balancing turbocharger fuselage

#### groups.

- Chip extraction
- Alignment unit
- grippers
- Milling unit with compressed air milling spindle

More details on request