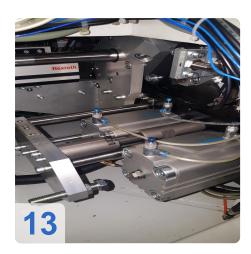

#### groups.

- Chip extraction
- Alignment unit
- grippers
- Milling unit with compressed air milling spindle

More details on request