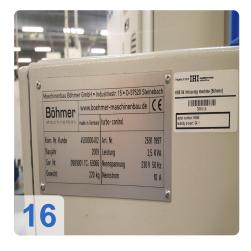

#### Technical data:

- workpiece weight 4 kg
- workpiece length 200 mm
- dia. on complete length 200 mm
- Control Böhmer Turbo Control
- electrics voltage/frequency 400 / 50 V/Hz
- connected load 12 kVA
- dimensions 2,6 x x 1,5 x 2,6 m

#### **Technical Data:**

Control: CNC

## **Dimensions and Weight:**

Height: 2.285 mm Length: 2.608 mm Width: 1.114 mm Weight: 3.700 kg