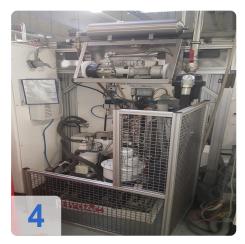

# Used SCHENK 210 MBRS Balancer for Turbocharger Components

Balancing machine for rotors - Turbocharger fuse groups CAB 950 T

Compensation by milling in 2 planes

- CNC control system
- 2 fairgrounds vertical
- Measurement data Vibration transducer Type CAB 950 T
- Workpiece data
- Max trunk group weight: 4 kg
- Max flange diameter: approx. 200 mm
- Max hull group length approx. 200 mm
- Max turbine and impeller diameter c. 80 mm
- Electrical version voltage / frequency: 400/50 V / Hz
- Power rating: 3 kVA
- Compressed air 6-7 bar
- Dimensions L x W 4070 x 4230 mm

#### WEIGHT MACHINE FOR TURBOLADER PUMPS

- Fast and precise balancing of turbocharger groups
- Unbalance compensation without rebounding directly in the machine
- Direct display of the measured values in mg and the exact angular position
- Display of the acceleration curve
- Specific mountings with quick release system available for many turbocharger types
- CE-compliant safety concept
- · Monoblock housing for minimum space requirements
- Simple type selection
- Rotor-specific calibration
- Patented indexing device
- Oil system with oil heating
- Large rotor size and rotor weight range

#### Range of application

- Measurement of vibration and pulsation on Turbocharger Core Assemblies
- Speed control and data acquisition over the complete speed range
- Calculation of two plane unbalance for vibration reduction over the full speed range