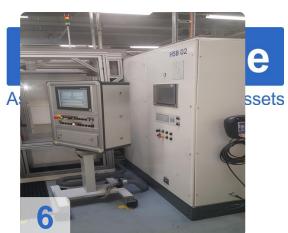

# Used SCHENK 210 MBRS Balancer for Turbocharger Components

Balancing machine for rotors - Turbocharger fuse groups CAB 950 T

Compensation by milling in 2 planes

- CNC control system
- 2 fairgrounds vertical
- Measurement data Vibration transducer Type CAB 950 T
- Workpiece data
- Max trunk group weight: 4 kg
- Max flange diameter: approx. 200 mm
- Max hull group length approx. 200 mm
- Max turbine and impeller diameter c. 80 mm
- Electrical version voltage / frequency: 400/50 V / Hz
- Power rating: 3 kVA
- Compressed air 6-7 bar
- Dimensions L x W 4070 x 4230 mm

#### WEIGHT MACHINE FOR TURBOLADER PUMPS

- Fast and precise balancing of turbocharger groups
- Unbalance compensation without rebounding directly in the machine
- Direct display of the measured values in mg and the exact angular position
- Display of the acceleration curve
- Specific mountings with quick release system available for many turbocharger types
- CE-compliant safety concept
- · Monoblock housing for minimum space requirements
- Simple type selection
- Rotor-specific calibration
- Patented indexing device
- Oil system with oil heating
- Large rotor size and rotor weight range

#### Range of application

- Measurement of vibration and pulsation on Turbocharger Core Assemblies
- Speed control and data acquisition over the complete speed range
- Calculation of two plane unbalance for vibration reduction over the full speed range