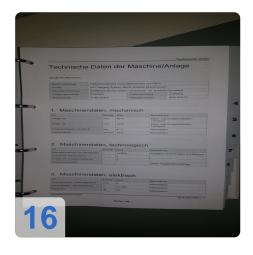

ept
- · Monoblock housing for minimum space requirements
- Simple type selection
- Rotor-specific calibration
- Patented indexing device
- Oil system with oil heating
- Large rotor size and rotor weight range



#### Range of application

- Measurement of vibration and pulsation on Turbocharger Core Assemblies
- Speed control and data acquisition over the complete speed range
- Calculation of two plane unbalance for vibration reduction over the full speed range



## **Technical Data:**

#### **Technical Data:**

Control: CNC

## **Dimensions and Weight:**

Length: 4.070 mm Width: 4.230 mm

## **Buyer Information:**

Condition: Very good condition

Available: Immediately

Sold as:

EXW (Ex Works - Incoterm)

VAT: 19 %

Location: Germany



## **Images:**



















































Page 8











## Video:







**Asset-Trade** 

**Assessment and Sale of Used Assets world wide** 

**Am Sonnenhof 16** 

47800 Krefeld

**Germany** 

Tel.: +49 2151 32500 33