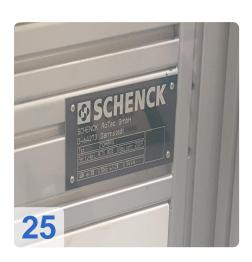

# Used SCHENK 210 MBRS Balancer for Turbocharger Components

Balancing machine for rotors - Turbocharger fuse groups CAB 950 T

Compensation by milling in 2 planes

- CNC control system
- 2 fairgrounds vertical
- Measurement data Vibration transducer Type CAB 950 T
- Workpiece data
- Max trunk group weight: 4 kg
- Max flange diameter: approx. 200 mm
- Max hull group length approx. 200 mm
- Max turbine and impeller diameter c. 80 mm
- Electrical version voltage / frequency: 400/50 V / Hz
- Power rating: 3 kVA
- Compressed air 6-7 bar
- Dimensions L x W 4070 x 4230 mm