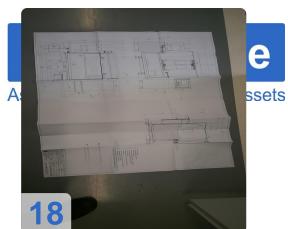

# Used SCHENK 210 MBRS Balancer for Turbocharger Components

Balancing machine for rotors - Turbocharger fuse groups CAB 950 T

Compensation by milling in 2 planes

- CNC control system
- 2 fairgrounds vertical
- Measurement data Vibration transducer Type CAB 950 T
- Workpiece data
- Max trunk group weight: 4 kg
- Max flange diameter: approx. 200 mm
- Max hull group length approx. 200 mm
- Max turbine and impeller diameter c. 80 mm
- Electrical version voltage / frequency: 400/50 V / Hz
- Power rating: 3 kVA
- Compressed air 6-7 bar
- Dimensions L x W 4070 x 4230 mm