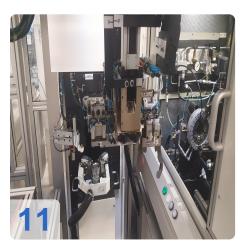

# Used SCHENK 210 MBRS Balancer for Turbocharger Components

Balancing machine for rotors - Turbocharger fuse groups CAB 950 T

Compensation by milling in 2 planes

- CNC control system
- 2 fairgrounds vertical
- Measurement data Vibration transducer Type CAB 950 T
- Workpiece data
- Max trunk group weight: 4 kg
- Max flange diameter: approx. 200 mm
- Max hull group length approx. 200 mm
- Max turbine and impeller diameter c. 80 mm
- Electrical version voltage / frequency: 400/50 V / Hz
- Power rating: 3 kVA
- Compressed air 6-7 bar
- Dimensions L x W 4070 x 4230 mm

#### WEIGHT MACHINE FOR TURBOLADER PUMPS

- Fast and precise balancing of turbocharger groups
- Unbalance compensation without rebounding directly in the machine
- Direct display of the measured values in mg and the exact angular position
- Display of the acceleration curve
- Specific mountings with quick release system available for many turbocharger types
- CE-compliant safety concept
- · Monoblock housing for minimum space requirements
- Simple type selection
- Rotor-specific calibration
- Patented indexing device
- Oil system with oil heating
- Large rotor size and rotor weight range