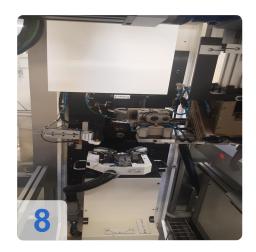

# Used SCHENK 210 MBRS Balancer for Turbocharger Components

Balancing machine for rotors - Turbocharger fuse groups CAB 950 T

Compensation by milling in 2 planes

- CNC control system
- 2 fairgrounds vertical
- Measurement data Vibration transducer Type CAB 950 T
- Workpiece data
- Max trunk group weight: 4 kg
- Max flange diameter: approx. 200 mm
- Max hull group length approx. 200 mm
- Max turbine and impeller diameter c. 80 mm
- Electrical version voltage / frequency: 400/50 V / Hz
- Power rating: 3 kVA
- Compressed air 6-7 bar
- Dimensions L x W 4070 x 4230 mm

#### Range of application

- Measurement of vibration and pulsation on Turbocharger Core Assemblies
- Speed control and data acquisition over the complete speed range
- Calculation of two plane unbalance for vibration reduction over the full speed range