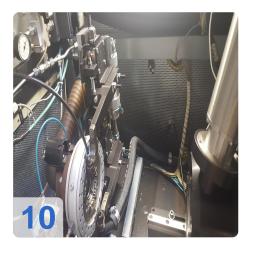

# Used SCHENK 210 MBRS Balancer for Turbocharger Components

Balancing machine for rotors - Turbocharger fuse groups CAB 950 T

Compensation by milling in 2 planes

- CNC control system
- 2 fairgrounds vertical
- Measurement data Vibration transducer Type CAB 950 T
- Workpiece data
- Max trunk group weight: 4 kg
- Max flange diameter: approx. 200 mm
- Max hull group length approx. 200 mm
- Max turbine and impeller diameter c. 80 mm
- Electrical version voltage / frequency: 400/50 V / Hz
- Power rating: 3 kVA
- Compressed air 6-7 bar
- Dimensions L x W 4070 x 4230 mm

#### Range of application

- Measurement of vibration and pulsation on Turbocharger Core Assemblies
- Speed control and data acquisition over the complete speed range
- Calculation of two plane unbalance for vibration reduction over the full speed range