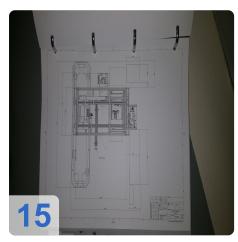

# Used SCHENK 210 MBRS Balancer for Turbocharger Components

Balancing machine for rotors - Turbocharger fuse groups CAB 950 T

Compensation by milling in 2 planes

- CNC control system
- 2 fairgrounds vertical
- Measurement data Vibration transducer Type CAB 950 T
- Workpiece data
- Max trunk group weight: 4 kg
- Max flange diameter: approx. 200 mm
- Max hull group length approx. 200 mm
- Max turbine and impeller diameter c. 80 mm
- Electrical version voltage / frequency: 400/50 V / Hz
- Power rating: 3 kVA
- Compressed air 6-7 bar
- Dimensions L x W 4070 x 4230 mm