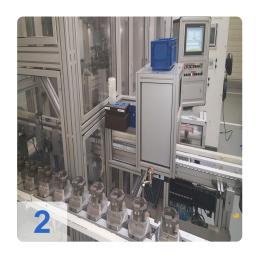

# Used SCHENK 210 MBRS Balancer for Turbocharger Components

Balancing machine for rotors - Turbocharger fuse groups CAB 950 T

Compensation by milling in 2 planes

- CNC control system
- 2 fairgrounds vertical
- Measurement data Vibration transducer Type CAB 950 T
- Workpiece data
- Max trunk group weight: 4 kg
- Max flange diameter: approx. 200 mm
- Max hull group length approx. 200 mm
- Max turbine and impeller diameter c. 80 mm
- Electrical version voltage / frequency: 400/50 V / Hz
- Power rating: 3 kVA
- Compressed air 6-7 bar
- Dimensions L x W 4070 x 4230 mm

#### WEIGHT MACHINE FOR TURBOLADER PUMPS

- Fast and precise balancing of turbocharger groups
- Unbalance compensation without rebounding directly in the machine
- Direct display of the measured values in mg and the exact angular position
- Display of the acceleration curve
- Specific mountings with quick release system available for many turbocharger types
- CE-compliant safety concept
- · Monoblock housing for minimum space requirements
- Simple type selection
- Rotor-specific calibration
- Patented indexing device
- Oil system with oil heating
- Large rotor size and rotor weight range

#### Range of application

- Measurement of vibration and pulsation on Turbocharger Core Assemblies
- Speed control and data acquisition over the complete speed range
- Calculation of two plane unbalance for vibration reduction over the full speed range