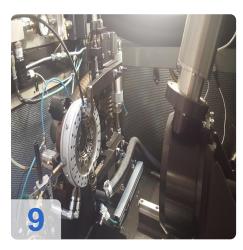

# Used SCHENK 210 MBRS Balancer for Turbocharger Components

Balancing machine for rotors - Turbocharger fuse groups CAB 950 T

Compensation by milling in 2 planes

- CNC control system
- 2 fairgrounds vertical
- Measurement data Vibration transducer Type CAB 950 T
- Workpiece data
- Max trunk group weight: 4 kg
- Max flange diameter: approx. 200 mm
- Max hull group length approx. 200 mm
- Max turbine and impeller diameter c. 80 mm
- Electrical version voltage / frequency: 400/50 V / Hz
- Power rating: 3 kVA
- Compressed air 6-7 bar
- Dimensions L x W 4070 x 4230 mm

#### Range of application

- Measurement of vibration and pulsation on Turbocharger Core Assemblies
- Speed control and data acquisition over the complete speed range
- Calculation of two plane unbalance for vibration reduction over the full speed range