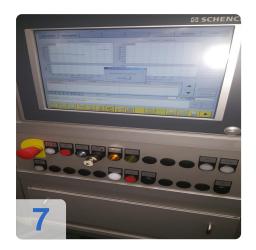

# Used SCHENK 210 MBRS Balancer for Turbocharger Components

Balancing machine for rotors - Turbocharger fuse groups CAB 950 T

Compensation by milling in 2 planes

- CNC control system
- 2 fairgrounds vertical
- Measurement data Vibration transducer Type CAB 950 T
- Workpiece data
- Max trunk group weight: 4 kg
- Max flange diameter: approx. 200 mm
- Max hull group length approx. 200 mm
- Max turbine and impeller diameter c. 80 mm
- Electrical version voltage / frequency: 400/50 V / Hz
- Power rating: 3 kVA
- Compressed air 6-7 bar
- Dimensions L x W 4070 x 4230 mm

#### **Technical Data:**

Control: CNC