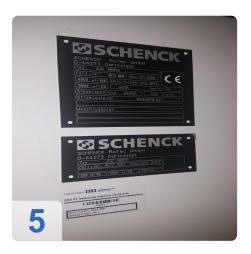

# Used SCHENK 210 MBRS Balancer for Turbocharger Components

Balancing machine for rotors - Turbocharger fuse groups CAB 950 T

Compensation by milling in 2 planes

- CNC control system
- 2 fairgrounds vertical
- Measurement data Vibration transducer Type CAB 950 T
- Workpiece data
- Max trunk group weight: 4 kg
- Max flange diameter: approx. 200 mm
- Max hull group length approx. 200 mm
- Max turbine and impeller diameter c. 80 mm
- Electrical version voltage / frequency: 400/50 V / Hz
- Power rating: 3 kVA
- Compressed air 6-7 bar
- Dimensions L x W 4070 x 4230 mm

Ref. No.: 829-07240026