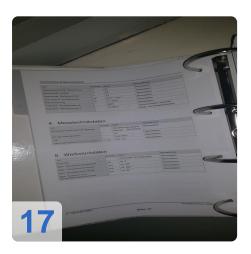

# Used SCHENK 210 MBRS Balancer for Turbocharger Components

Balancing machine for rotors - Turbocharger fuse groups CAB 950 T

Compensation by milling in 2 planes

- CNC control system
- 2 fairgrounds vertical
- Measurement data Vibration transducer Type CAB 950 T
- Workpiece data
- Max trunk group weight: 4 kg
- Max flange diameter: approx. 200 mm
- Max hull group length approx. 200 mm
- Max turbine and impeller diameter c. 80 mm
- Electrical version voltage / frequency: 400/50 V / Hz
- Power rating: 3 kVA
- Compressed air 6-7 bar
- Dimensions L x W 4070 x 4230 mm