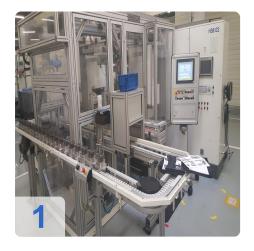

# Used SCHENK 210 MBRS Balancer for Turbocharger Components

Balancing machine for rotors - Turbocharger fuse groups CAB 950 T

Compensation by milling in 2 planes

- CNC control system
- 2 fairgrounds vertical
- Measurement data Vibration transducer Type CAB 950 T
- Workpiece data
- Max trunk group weight: 4 kg
- Max flange diameter: approx. 200 mm
- Max hull group length approx. 200 mm
- Max turbine and impeller diameter c. 80 mm
- Electrical version voltage / frequency: 400/50 V / Hz
- Power rating: 3 kVA
- Compressed air 6-7 bar
- Dimensions L x W 4070 x 4230 mm

#### WEIGHT MACHINE FOR TURBOLADER PUMPS

- Fast and precise balancing of turbocharger groups
- Unbalance compensation without rebounding directly in the machine
- Direct display of the measured values in mg and the exact angular position
- Display of the acceleration curve
- Specific mountings with quick release system available for many turbocharger types
- CE-compliant safety concept
- · Monoblock housing for minimum space requirements
- Simple type selection
- Rotor-specific calibration
- Patented indexing device
- Oil system with oil heating
- Large rotor size and rotor weight range

#### Range of application

- Measurement of vibration and pulsation on Turbocharger Core Assemblies
- Speed control and data acquisition over the complete speed range
- Calculation of two plane unbalance for vibration reduction over the full speed range