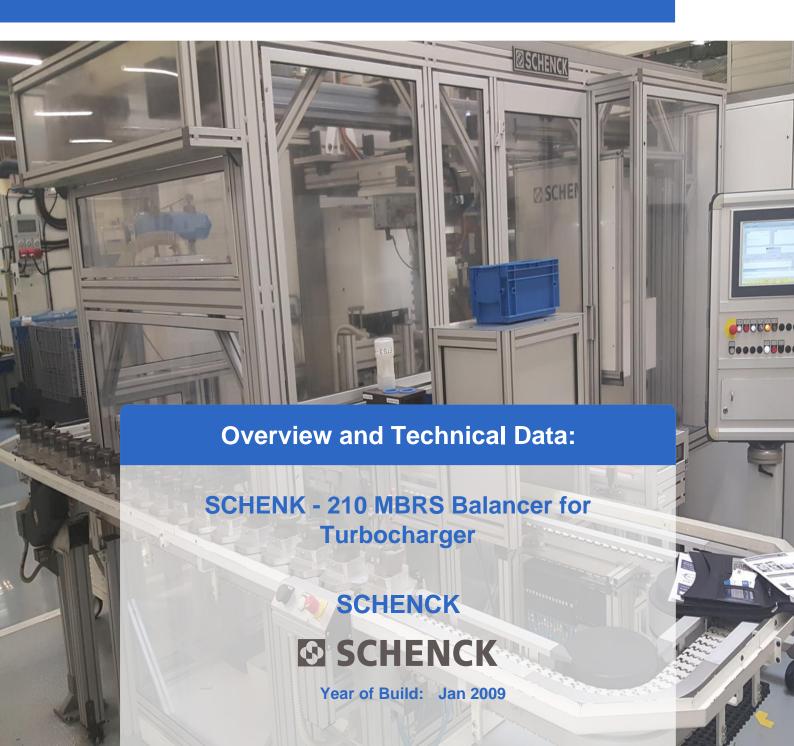

# Used SCHENK 210 MBRS Balancer for Turbocharger Components

Balancing machine for rotors - Turbocharger fuse groups CAB 950 T

Compensation by milling in 2 planes

- CNC control system
- 2 fairgrounds vertical
- Measurement data Vibration transducer Type CAB 950 T
- Workpiece data
- Max trunk group weight: 4 kg
- Max flange diameter: approx. 200 mm
- Max hull group length approx. 200 mm
- Max turbine and impeller diameter c. 80 mm
- Electrical version voltage / frequency: 400/50 V / Hz
- Power rating: 3 kVA
- Compressed air 6-7 bar
- Dimensions L x W 4070 x 4230 mm

#### WEIGHT MACHINE FOR TURBOLADER PUMPS

- Fast and precise balancing of turbocharger groups
- Unbalance compensation without rebounding directly in the machine
- Direct display of the measured values in mg and the exact angular position
- Display of the acceleration curve
- Specific mountings with quick release system available for many turbocharger types
- CE-compliant safety concept
- · Monoblock housing for minimum space requirements
- Simple type selection
- Rotor-specific calibration
- Patented indexing device
- Oil system with oil heating
- Large rotor size and rotor weight range

#### Range of application

- Measurement of vibration and pulsation on Turbocharger Core Assemblies
- Speed control and data acquisition over the complete speed range
- Calculation of two plane unbalance for vibration reduction over the full speed range