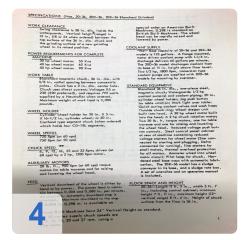

## Used Blanchard No. 20K-36 Rotary Surface Grinder

The Blanchard 20 series is ideally suited for medium size work pieces, which must be ground to close size, flatness and parallelism tolerances, as well as to fine surface finish requirements. It has a 36" diameter magnetic chuck and swings 48" inside the water guards, with a vertical range of 24".

#### **Technical Data**

- Axial Travel: 610mm
- Wheel Diameter: 508mm
- Table Diameter: 914mm
- Grinding wheel diameter 20"
- Magnetic chuck diameter 36"
- Swing diameter inside warterguards 48" Vertical range 24"
- Maximum load on chuck 3000 lbs
- Grinding wheel horsepower 50 HP / 90 Kva
- Type of feed system Servo Down feed rates IPM .0001 .100
- Chuck rotation speeds RPM 6 24
- · Coolant capacity 250 gal
- Height\* (Approximate) 105" Length (Approximate) 140" Width (Approximate) 69"
  Weight (Approximate Net) 18000 lbs