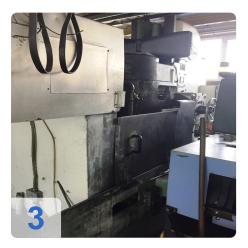

## Used Blanchard No. 20K-36 Rotary Surface Grinder

The Blanchard 20 series is ideally suited for medium size work pieces, which must be ground to close size, flatness and parallelism tolerances, as well as to fine surface finish requirements. It has a 36" diameter magnetic chuck and swings 48" inside the water guards, with a vertical range of 24".

#### **Technical Data**

- Axial Travel: 610mm
- Wheel Diameter: 508mm
- Table Diameter: 914mm
- Grinding wheel diameter 20"
- Magnetic chuck diameter 36"
- Swing diameter inside warterguards 48" Vertical range 24"
- Maximum load on chuck 3000 lbs
- Grinding wheel horsepower 50 HP / 90 Kva
- Type of feed system Servo Down feed rates IPM .0001 .100
- Chuck rotation speeds RPM 6 24
- · Coolant capacity 250 gal
- Height\* (Approximate) 105" Length (Approximate) 140" Width (Approximate) 69"
  Weight (Approximate Net) 18000 lbs