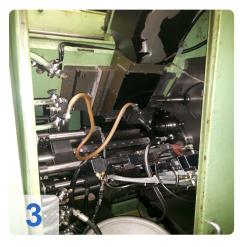

### **SCHÜTTE - SF 67 Multispindle lathe**

## SCHÜTTE

Year of Build: Jan 1989

### Used SCHÜTTE SF 67 Multispindle lathe

- stock reel and stand
- magnetic chips conveyor
- Pick up st. 6 and back burring

Construction: curve-controlled multi-spindle automatic (6 spindles) with tapping device