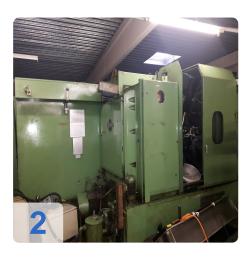

### Used SCHÜTTE SF 67 Multispindle lathe

- stock reel and stand
- magnetic chips conveyor
- Pick up st. 6 and back burring

Construction: curve-controlled multi-spindle automatic (6 spindles) with tapping device

Application: simple rotating parts made of free-cutting steel up to diameter 67 mm; Large order quantities

More information on Request