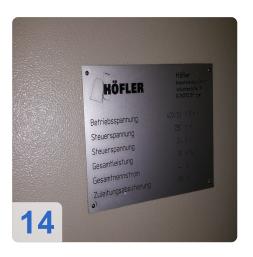

ons.

- Module 1-10
- Max. Head diameter 240-400 mm
- Max. Grinding wheel width 30 mm
- Rated power grinding wheel 15 kW
- Max. Cutting speed 60 m / sec
- Minimum root diameter 10 mm
- Max. Tooth width 200 mm
- Max. Working stroke 210 mm
- Workpiece carrier Lifting speed 6,000 mm / min
- Number of teeth freely selectable
- Number of controlled axes 4 (machine) + 2 (dresser)
- Sound level 80 dBa
- Max. Table load 80 kg
- Total connection power 30 kVA

Generated on 16.09.2025 Page 2



## Technical Data:

#### **Technical Data:**

Control: CNC

## **Dimensions and Weight:**

Weight: 8.000 kg

### **Buyer Information:**

Condition: Very good condition

Available: On Request

Sold as:

EXW (Ex Works - Incoterm)

VAT: 19 %

Location: Germany



## **Images:**























































**Asset-Trade** 

**Assessment and Sale of Used Assets world wide** 

**Am Sonnenhof 16** 

47800 Krefeld

**Germany** 

Tel.: +49 2151 32500 33