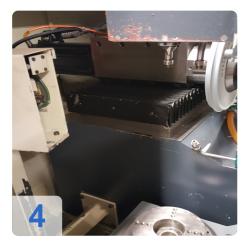

# **Used HÖFLER Promat 400 Gear grinding machines**

4-axis numerically controlled gear grinding machine for cylindrical, straight toothed involute and special tooth systems.

The grinding wheel is profiled with an integrated CNC dresser.

Processing accuracy (under reserve) Quality 4 under normal production conditions.

- Module 1-10
- Max. Head diameter 240-400 mm
- Max. Grinding wheel width 30 mm
- Rated power grinding wheel 15 kW
- Max. Cutting speed 60 m / sec
- Minimum root diameter 10 mm
- Max. Tooth width 200 mm
- Max. Working stroke 210 mm
- Workpiece carrier Lifting speed 6,000 mm / min
- Number of teeth freely selectable
- Number of controlled axes 4 (machine) + 2 (dresser)
- Sound level 80 dBa
- Max. Table load 80 kg
- Total connection power 30 kVA