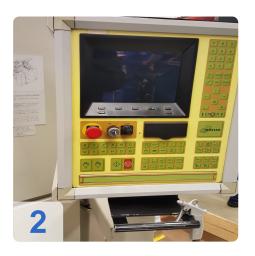

# **Used HÖFLER Promat 400 Gear grinding machines**

4-axis numerically controlled gear grinding machine for cylindrical, straight toothed involute and special tooth systems.

The grinding wheel is profiled with an integrated CNC dresser.

#### **Technical Data:**

Control: CNC