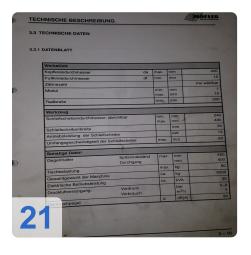

Processing accuracy (under reserve) Quality 4 under normal production conditions.

- Module 1-10
- Max. Head diameter 240-400 mm
- Max. Grinding wheel width 30 mm
- Rated power grinding wheel 15 kW
- Max. Cutting speed 60 m / sec
- Minimum root diameter 10 mm
- Max. Tooth width 200 mm
- Max. Working stroke 210 mm
- Workpiece carrier Lifting speed 6,000 mm / min
- Number of teeth freely selectable
- Number of controlled axes 4 (machine) + 2 (dresser)
- Sound level 80 dBa
- Max. Table load 80 kg
- Total connection power 30 kVA