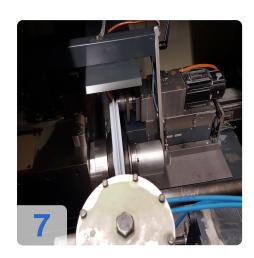

# **Used HÖFLER Promat 400 Gear grinding machines**

4-axis numerically controlled gear grinding machine for cylindrical, straight toothed involute and special tooth systems.

The grinding wheel is profiled with an integrated CNC dresser.

Processing accuracy (under reserve) Quality 4 under normal production conditions.

- Module 1-10
- Max. Head diameter 240-400 mm
- Max. Grinding wheel width 30 mm
- Rated power grinding wheel 15 kW
- Max. Cutting speed 60 m / sec
- Minimum root diameter 10 mm
- Max. Tooth width 200 mm
- Max. Working stroke 210 mm
- Workpiece carrier Lifting speed 6,000 mm / min
- Number of teeth freely selectable
- Number of controlled axes 4 (machine) + 2 (dresser)
- Sound level 80 dBa
- Max. Table load 80 kg
- Total connection power 30 kVA