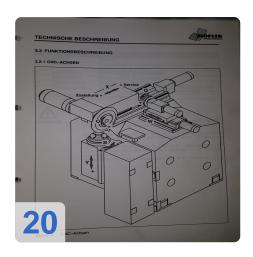

# **Used HÖFLER Promat 400 Gear grinding machines**

4-axis numerically controlled gear grinding machine for cylindrical, straight toothed involute and special tooth systems.

The grinding wheel is profiled with an integrated CNC dresser.