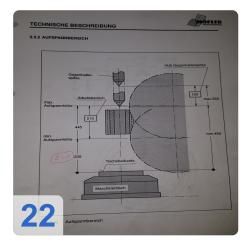

Processing accuracy (under reserve) Quality 4 under normal production conditions.

- Module 1-10
- Max. Head diameter 240-400 mm
- Max. Grinding wheel width 30 mm
- Rated power grinding wheel 15 kW
- Max. Cutting speed 60 m / sec
- Minimum root diameter 10 mm
- Max. Tooth width 200 mm
- Max. Working stroke 210 mm
- Workpiece carrier Lifting speed 6,000 mm / min
- Number of teeth freely selectable
- Number of controlled axes 4 (machine) + 2 (dresser)
- Sound level 80 dBa
- Max. Table load 80 kg
- Total connection power 30 kVA