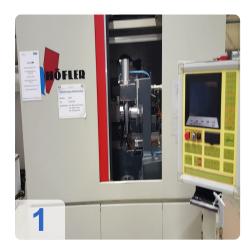

# **Used HÖFLER Promat 400 Gear grinding machines**

4-axis numerically controlled gear grinding machine for cylindrical, straight toothed involute and special tooth systems.

The grinding wheel is profiled with an integrated CNC dresser.

Processing accuracy (under reserve) Quality 4 under normal production conditions.

- Module 1-10
- Max. Head diameter 240-400 mm
- Max. Grinding wheel width 30 mm
- Rated power grinding wheel 15 kW
- Max. Cutting speed 60 m / sec
- Minimum root diameter 10 mm
- Max. Tooth width 200 mm
- Max. Working stroke 210 mm
- Workpiece carrier Lifting speed 6,000 mm / min
- Number of teeth freely selectable
- Number of controlled axes 4 (machine) + 2 (dresser)
- Sound level 80 dBa
- Max. Table load 80 kg
- Total connection power 30 kVA