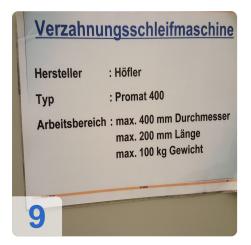

# **Used HÖFLER Promat 400 Gear grinding machines**

4-axis numerically controlled gear grinding machine for cylindrical, straight toothed involute and special tooth systems.

The grinding wheel is profiled with an integrated CNC dresser.

Processing accuracy (under reserve) Quality 4 under normal production conditions.

- Module 1-10
- Max. Head diameter 240-400 mm
- Max. Grinding wheel width 30 mm
- Rated power grinding wheel 15 kW
- Max. Cutting speed 60 m / sec
- Minimum root diameter 10 mm
- Max. Tooth width 200 mm
- Max. Working stroke 210 mm
- Workpiece carrier Lifting speed 6,000 mm / min
- Number of teeth freely selectable
- Number of controlled axes 4 (machine) + 2 (dresser)
- Sound level 80 dBa
- Max. Table load 80 kg
- Total connection power 30 kVA