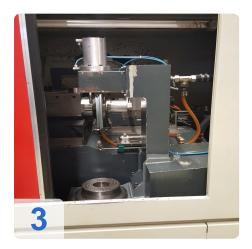

# **Used HÖFLER Promat 400 Gear grinding machines**

4-axis numerically controlled gear grinding machine for cylindrical, straight toothed involute and special tooth systems.

The grinding wheel is profiled with an integrated CNC dresser.

Processing accuracy (under reserve) Quality 4 under normal production conditions.

- Module 1-10
- Max. Head diameter 240-400 mm
- Max. Grinding wheel width 30 mm
- Rated power grinding wheel 15 kW
- Max. Cutting speed 60 m / sec
- Minimum root diameter 10 mm
- Max. Tooth width 200 mm
- Max. Working stroke 210 mm
- Workpiece carrier Lifting speed 6,000 mm / min
- Number of teeth freely selectable
- Number of controlled axes 4 (machine) + 2 (dresser)
- Sound level 80 dBa
- Max. Table load 80 kg
- Total connection power 30 kVA