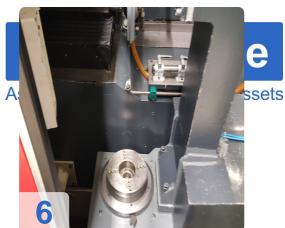

# **Used HÖFLER Promat 400 Gear grinding machines**

4-axis numerically controlled gear grinding machine for cylindrical, straight toothed involute and special tooth systems.

The grinding wheel is profiled with an integrated CNC dresser.

Processing accuracy (under reserve) Quality 4 under normal production conditions.

- Module 1-10
- Max. Head diameter 240-400 mm
- Max. Grinding wheel width 30 mm
- Rated power grinding wheel 15 kW
- Max. Cutting speed 60 m / sec
- Minimum root diameter 10 mm
- Max. Tooth width 200 mm
- Max. Working stroke 210 mm
- Workpiece carrier Lifting speed 6,000 mm / min
- Number of teeth freely selectable
- Number of controlled axes 4 (machine) + 2 (dresser)
- Sound level 80 dBa
- Max. Table load 80 kg
- Total connection power 30 kVA