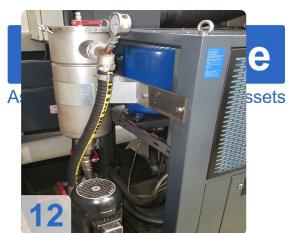

# **Used HÖFLER Promat 400 Gear grinding machines**

4-axis numerically controlled gear grinding machine for cylindrical, straight toothed involute and special tooth systems.

The grinding wheel is profiled with an integrated CNC dresser.

Processing accuracy (under reserve) Quality 4 under normal production conditions.

- Module 1-10
- Max. Head diameter 240-400 mm
- Max. Grinding wheel width 30 mm
- Rated power grinding wheel 15 kW
- Max. Cutting speed 60 m / sec
- Minimum root diameter 10 mm
- Max. Tooth width 200 mm
- Max. Working stroke 210 mm
- Workpiece carrier Lifting speed 6,000 mm / min
- Number of teeth freely selectable
- Number of controlled axes 4 (machine) + 2 (dresser)
- Sound level 80 dBa
- Max. Table load 80 kg
- Total connection power 30 kVA