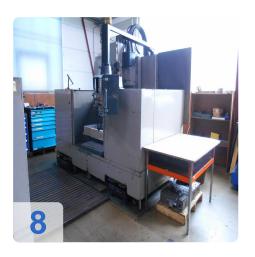

# Used ENSHU VMC 430 - vertical milling machines

#### Technical specifications:

- Tool holder SK40
- 20 tools in the magazine
- Revolution / min .: up to 4000
- Work area: X = 1100mm; Y = 420mm
- Traverse: X = 760mm; Y = 430mm; Z = 510mm
- Engine: 5.5 KW continuous power
- Table load: max. 500 kg
- Dimensions: 2810 x 3150 x 2705