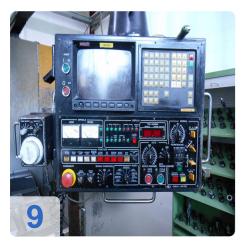

#### **CNC Control FANUC 11M**

#### **Technical Data:**

Control: Series 11M

Spindle Speed: 4.000 rpm

Tool Capacity: 20 x