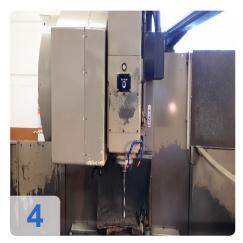

# Used ENSHU VMC 430 - vertical milling machines

#### Technical specifications:

- Tool holder SK40
- 20 tools in the magazine
- Revolution / min .: up to 4000
- Work area: X = 1100mm; Y = 420mm
- Traverse: X = 760mm; Y = 430mm; Z = 510mm
- Engine: 5.5 KW continuous power
- Table load: max. 500 kg
- Dimensions: 2810 x 3150 x 2705