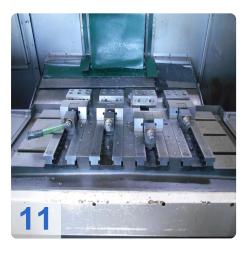

#### Technical specifications:

- Tool holder SK40
- 20 tools in the magazine
- Revolution / min .: up to 4000
- Work area: X = 1100mm; Y = 420mm
- Traverse: X = 760mm; Y = 430mm; Z = 510mm
- Engine: 5.5 KW continuous power
- Table load: max. 500 kg
- Dimensions: 2810 x 3150 x 2705