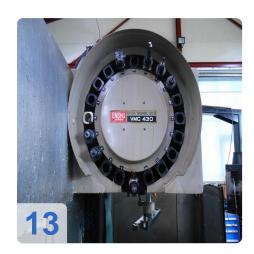

# Used ENSHU VMC 430 - vertical milling machines

#### Technical specifications:

- Tool holder SK40
- 20 tools in the magazine
- Revolution / min .: up to 4000
- Work area: X = 1100mm; Y = 420mm
- Traverse: X = 760mm; Y = 430mm; Z = 510mm
- Engine: 5.5 KW continuous power
- Table load: max. 500 kg
- Dimensions: 2810 x 3150 x 2705

#### **Technical Data:**

Control: Series 11M

Spindle Speed: 4.000 rpm

Tool Capacity: 20 x