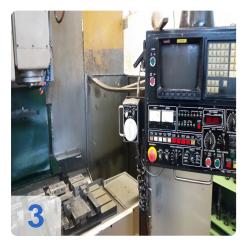

#### Technical specifications:

- Tool holder SK40
- 20 tools in the magazine
- Revolution / min .: up to 4000
- Work area: X = 1100mm; Y = 420mm
- Traverse: X = 760mm; Y = 430mm; Z = 510mm
- Engine: 5.5 KW continuous power
- Table load: max. 500 kg
- Dimensions: 2810 x 3150 x 2705

#### **Travels:**

X-Axis: 1.100 mm Y-Axis: 430mm Z-Axis: 510 mm