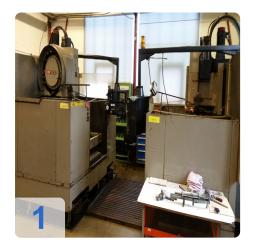

#### **CNC Control FANUC 11M**

## **Technical Data:**

#### **Technical Data:**

Control: Series 11M

Spindle Speed: 4.000 rpm

Tool Capacity: 20 x