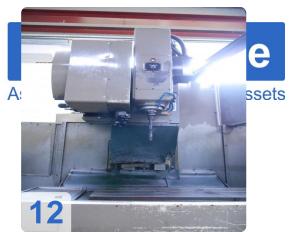

# Used ENSHU VMC 430 - vertical milling machines

#### Technical specifications:

- Tool holder SK40
- 20 tools in the magazine
- Revolution / min .: up to 4000
- Work area: X = 1100mm; Y = 420mm
- Traverse: X = 760mm; Y = 430mm; Z = 510mm
- Engine: 5.5 KW continuous power
- Table load: max. 500 kg
- Dimensions: 2810 x 3150 x 2705