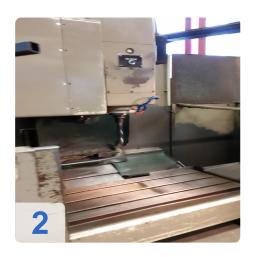

# Used ENSHU VMC 430 - vertical milling machines

#### Technical specifications:

- Tool holder SK40
- 20 tools in the magazine
- Revolution / min .: up to 4000
- Work area: X = 1100mm; Y = 420mm
- Traverse: X = 760mm; Y = 430mm; Z = 510mm
- Engine: 5.5 KW continuous power
- Table load: max. 500 kg
- Dimensions: 2810 x 3150 x 2705