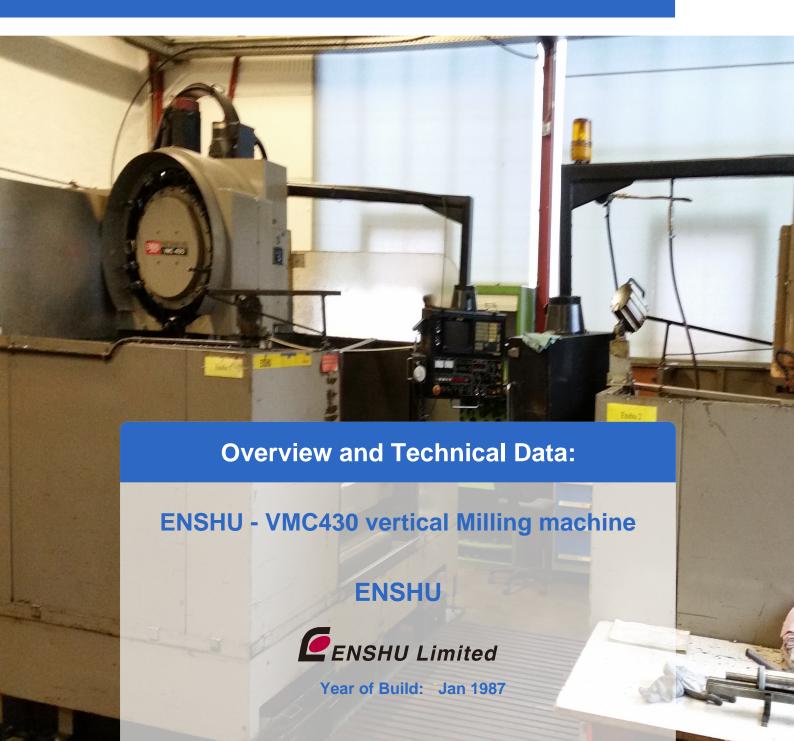

# Used ENSHU VMC 430 - vertical milling machines

#### 2x Machines available

## **Images:**

**Asset-Trade** 

**Assessment and Sale of Used Assets world wide** 

**Am Sonnenhof 16** 

47800 Krefeld

**Germany** 

Tel.: +49 2151 32500 33