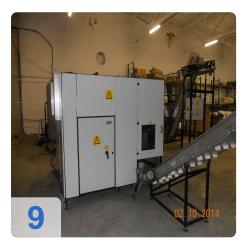

## **Description:**

Manufacturer: Seres Szerszám Kft, Hungary.

Plant for producing PET bottles from molds SOK-PF-2/2

Operating hours: 2,300 - number of produced PET bottles: 5 500 000 head

1.5-liter bottle: H: 33.5 cm, W: 8,7 cm2-liter bottle: H: 34.5 cm, W: 9,7 cm

The plant can produce bottles of 0.33 I and 2.5 I.

• 3000 bottles of 1.5 liters per hour.

The technical condition of the machine is really good, the engine is running properly and it requires no investment.