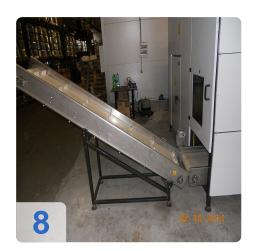

## **Description:**

Manufacturer: Seres Szerszám Kft, Hungary.

Plant for producing PET bottles from molds SOK-PF-2/2

Operating hours: 2,300 - number of produced PET bottles: 5 500 000 head

1.5-liter bottle: H: 33.5 cm, W: 8,7 cm2-liter bottle: H: 34.5 cm, W: 9,7 cm

The plant can produce bottles of 0.33 I and 2.5 I.

• 3000 bottles of 1.5 liters per hour.

The technical condition of the machine is really good, the engine is running properly and it requires no investment.