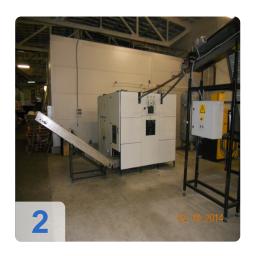

## **Description:**

Manufacturer: Seres Szerszám Kft, Hungary.

Plant for producing PET bottles from molds SOK-PF-2/2

Operating hours: 2,300 - number of produced PET bottles: 5 500 000 head

1.5-liter bottle: H: 33.5 cm, W: 8,7 cm2-liter bottle: H: 34.5 cm, W: 9,7 cm

The plant can produce bottles of 0.33 I and 2.5 I.

• 3000 bottles of 1.5 liters per hour.

The technical condition of the machine is really good, the engine is running properly and it requires no investment.