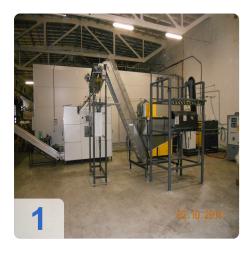

## **Description:**

Manufacturer: Seres Szerszám Kft, Hungary.

Plant for producing PET bottles from molds SOK-PF-2/2

Operating hours: 2,300 - number of produced PET bottles: 5 500 000 head

1.5-liter bottle: H: 33.5 cm, W: 8,7 cm2-liter bottle: H: 34.5 cm, W: 9,7 cm

The plant can produce bottles of 0.33 I and 2.5 I.

• 3000 bottles of 1.5 liters per hour.

The technical condition of the machine is really good, the engine is running properly and it requires no investment.