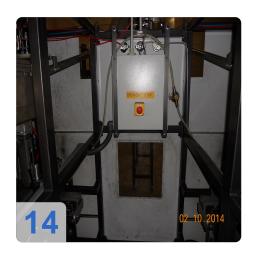

## **Description:**

Manufacturer: Seres Szerszám Kft, Hungary.

Plant for producing PET bottles from molds SOK-PF-2/2

Operating hours: 2,300 - number of produced PET bottles: 5 500 000 head

1.5-liter bottle: H: 33.5 cm, W: 8,7 cm2-liter bottle: H: 34.5 cm, W: 9,7 cm

The plant can produce bottles of 0.33 I and 2.5 I.

• 3000 bottles of 1.5 liters per hour.

The technical condition of the machine is really good, the engine is running properly and it requires no investment.