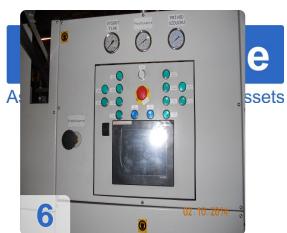

Ref. No.: 711-03181504





## **Description:**

Manufacturer: Seres Szerszám Kft, Hungary.

Plant for producing PET bottles from molds SOK-PF-2/2

Operating hours: 2,300 - number of produced PET bottles: 5 500 000 head

1.5-liter bottle: H: 33.5 cm, W: 8,7 cm2-liter bottle: H: 34.5 cm, W: 9,7 cm

The plant can produce bottles of 0.33 I and 2.5 I.

• 3000 bottles of 1.5 liters per hour.

The technical condition of the machine is really good, the engine is running properly and it requires no investment.



# Technical Data:

#### **Technical Data:**

Control: NC

## **Buyer Information:**

Condition: Very good condition

Available: Immediately

Sold as:

EXW (Ex Works - Incoterm)

VAT: 19 %

Location: Slovakia



## **Images:**











Page 4





























Page 6













**Asset-Trade** 

**Assessment and Sale of Used Assets world wide** 

**Am Sonnenhof 16** 

47800 Krefeld

**Germany** 

Tel.: +49 2151 32500 33