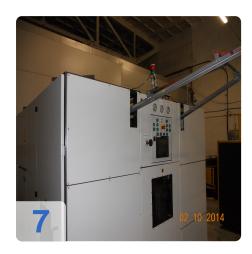

## **Description:**

Manufacturer: Seres Szerszám Kft, Hungary.

Plant for producing PET bottles from molds SOK-PF-2/2

Operating hours: 2,300 - number of produced PET bottles: 5 500 000 head

1.5-liter bottle: H: 33.5 cm, W: 8,7 cm2-liter bottle: H: 34.5 cm, W: 9,7 cm

The plant can produce bottles of 0.33 I and 2.5 I.

• 3000 bottles of 1.5 liters per hour.

The technical condition of the machine is really good, the engine is running properly and it requires no investment.