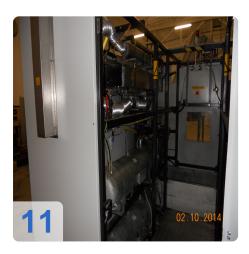

## **Description:**

Manufacturer: Seres Szerszám Kft, Hungary.

Plant for producing PET bottles from molds SOK-PF-2/2

Operating hours: 2,300 - number of produced PET bottles: 5 500 000 head

1.5-liter bottle: H: 33.5 cm, W: 8,7 cm2-liter bottle: H: 34.5 cm, W: 9,7 cm

The plant can produce bottles of 0.33 I and 2.5 I.

• 3000 bottles of 1.5 liters per hour.

The technical condition of the machine is really good, the engine is running properly and it requires no investment.