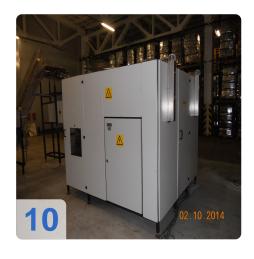

## **Description:**

Manufacturer: Seres Szerszám Kft, Hungary.

Plant for producing PET bottles from molds SOK-PF-2/2

Operating hours: 2,300 - number of produced PET bottles: 5 500 000 head

1.5-liter bottle: H: 33.5 cm, W: 8,7 cm2-liter bottle: H: 34.5 cm, W: 9,7 cm

The plant can produce bottles of 0.33 I and 2.5 I.

• 3000 bottles of 1.5 liters per hour.

The technical condition of the machine is really good, the engine is running properly and it requires no investment.