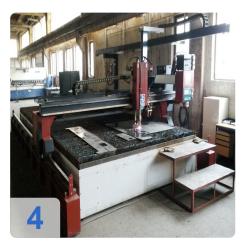

# HYPERTERM HPR 130 + Oxy-Fuel Cut Harris 4 x 8 m - CNC Plasma Cutting Machine

CNC cutting machine is equipped with the latest technology for plasma and gas cutting metal, currently available on the market. Features CNC Plasma and Gas cutters with source Hypertherm HPR 130:

- CNC control Hypertherm MicroEDGE Pro
- Dimensions worktable 4000 mm x 8000 mm
- Cutting, Engraving and Black Spot welding and stainless (stainless) steel and aluminum with cutting quality ISO 9013 2-5
- Cutting Plasma cutter material thickness up to 38 mm source Hypertherm HPR 130
- Cutting material By gas cutter thickness up to 200 mm, gas burners Harris
- Cutting up to 6500 mm / min (depending on the type and thickness of the material).
- Possibility of engraving to write on and marking labeling / spot welding (preparation for drilling holes).