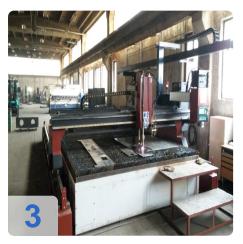

# HYPERTERM HPR 130 + Oxy-Fuel Cut Harris 4 x 8 m - CNC Plasma Cutting Machine

CNC cutting machine is equipped with the latest technology for plasma and gas cutting metal, currently available on the market. Features CNC Plasma and Gas cutters with source Hypertherm HPR 130:

- CNC control Hypertherm MicroEDGE Pro
- Dimensions worktable 4000 mm x 8000 mm
- Cutting, Engraving and Black Spot welding and stainless (stainless) steel and aluminum with cutting quality ISO 9013 2-5
- Cutting Plasma cutter material thickness up to 38 mm source Hypertherm HPR 130
- Cutting material By gas cutter thickness up to 200 mm, gas burners Harris
- Cutting up to 6500 mm / min (depending on the type and thickness of the material).
- Possibility of engraving to write on and marking labeling / spot welding (preparation for drilling holes).