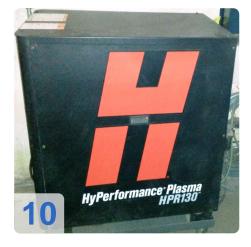

# HYPERTERM HPR 130 + Oxy-Fuel Cut Harris 4 x 8 m - CNC Plasma Cutting Machine

CNC cutting machine is equipped with the latest technology for plasma and gas cutting metal, currently available on the market. Features CNC Plasma and Gas cutters with source Hypertherm HPR 130:

- CNC control Hypertherm MicroEDGE Pro
- Dimensions worktable 4000 mm x 8000 mm
- Cutting, Engraving and Black Spot welding and stainless (stainless) steel and aluminum with cutting quality ISO 9013 2-5
- Cutting Plasma cutter material thickness up to 38 mm source Hypertherm HPR 130
- Cutting material By gas cutter thickness up to 200 mm, gas burners Harris
- Cutting up to 6500 mm / min (depending on the type and thickness of the material).
- Possibility of engraving to write on and marking labeling / spot welding (preparation for drilling holes).