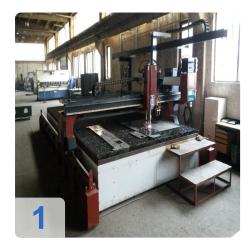

# HYPERTERM HPR 130 + Oxy-Fuel Cut Harris 4 x 8 m - CNC Plasma Cutting Machine

CNC cutting machine is equipped with the latest technology for plasma and gas cutting metal, currently available on the market. Features CNC Plasma and Gas cutters with source Hypertherm HPR 130:

- CNC control Hypertherm MicroEDGE Pro
- Dimensions worktable 4000 mm x 8000 mm
- Cutting, Engraving and Black Spot welding and stainless (stainless) steel and aluminum with cutting quality ISO 9013 2-5
- Cutting Plasma cutter material thickness up to 38 mm source Hypertherm HPR 130
- Cutting material By gas cutter thickness up to 200 mm, gas burners Harris
- Cutting up to 6500 mm / min (depending on the type and thickness of the material).
- Possibility of engraving to write on and marking labeling / spot welding (preparation for drilling holes).