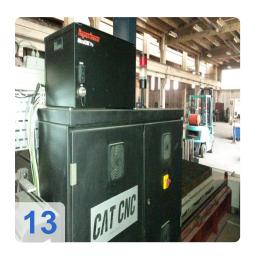

# HYPERTERM HPR 130 + Oxy-Fuel Cut Harris 4 x 8 m - CNC Plasma Cutting Machine

CNC cutting machine is equipped with the latest technology for plasma and gas cutting metal, currently available on the market. Features CNC Plasma and Gas cutters with source Hypertherm HPR 130:

- CNC control Hypertherm MicroEDGE Pro
- Dimensions worktable 4000 mm x 8000 mm
- Cutting, Engraving and Black Spot welding and stainless (stainless) steel and aluminum with cutting quality ISO 9013 2-5
- Cutting Plasma cutter material thickness up to 38 mm source Hypertherm HPR 130
- Cutting material By gas cutter thickness up to 200 mm, gas burners Harris
- Cutting up to 6500 mm / min (depending on the type and thickness of the material).
- Possibility of engraving to write on and marking labeling / spot welding (preparation for drilling holes).