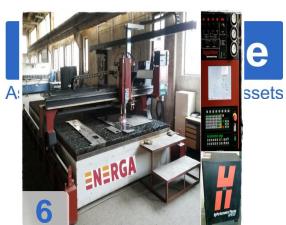

# HYPERTERM HPR 130 + Oxy-Fuel Cut Harris 4 x 8 m - CNC Plasma Cutting Machine

CNC cutting machine is equipped with the latest technology for plasma and gas cutting metal, currently available on the market. Features CNC Plasma and Gas cutters with source Hypertherm HPR 130:

- CNC control Hypertherm MicroEDGE Pro
- Dimensions worktable 4000 mm x 8000 mm
- Cutting, Engraving and Black Spot welding and stainless (stainless) steel and aluminum with cutting quality ISO 9013 2-5
- Cutting Plasma cutter material thickness up to 38 mm source Hypertherm HPR 130
- Cutting material By gas cutter thickness up to 200 mm, gas burners Harris
- Cutting up to 6500 mm / min (depending on the type and thickness of the material).
- Possibility of engraving to write on and marking labeling / spot welding (preparation for drilling holes).