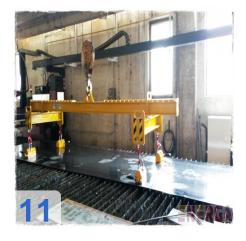

The machine is sold complete with:

- Software for CAD-CAM programming Lantek Expert 2014
- A device with a magnet for placing sheet at a desk with capacity of 2000 kilograms:
- Complete exhaust table with pneumatic is situated and exhaust ducts
- Exhaust fan with water filler that avoids the emission of harmful gases and soot into the environment.