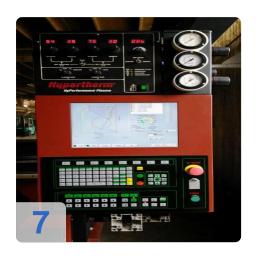

- CNC control Hypertherm MicroEDGE Pro
- Dimensions worktable 4000 mm x 8000 mm
- Cutting, Engraving and Black Spot welding and stainless (stainless) steel and aluminum with cutting quality ISO 9013 2-5
- Cutting Plasma cutter material thickness up to 38 mm source Hypertherm HPR 130
- Cutting material By gas cutter thickness up to 200 mm, gas burners Harris
- Cutting up to 6500 mm / min (depending on the type and thickness of the material).
- Possibility of engraving to write on and marking labeling / spot welding (preparation for drilling holes).

#### **Technical Data:**

Control: CNC