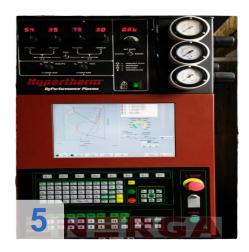

- CNC control Hypertherm MicroEDGE Pro
- Dimensions worktable 4000 mm x 8000 mm
- Cutting, Engraving and Black Spot welding and stainless (stainless) steel and aluminum with cutting quality ISO 9013 2-5
- Cutting Plasma cutter material thickness up to 38 mm source Hypertherm HPR 130
- Cutting material By gas cutter thickness up to 200 mm, gas burners Harris
- Cutting up to 6500 mm / min (depending on the type and thickness of the material).
- Possibility of engraving to write on and marking labeling / spot welding (preparation for drilling holes).

#### **Technical Data:**

Control: CNC