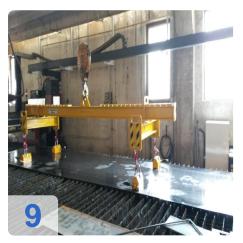

The machine is sold complete with:

- Software for CAD-CAM programming Lantek Expert 2014
- A device with a magnet for placing sheet at a desk with capacity of 2000 kilograms:
- Complete exhaust table with pneumatic is situated and exhaust ducts
- Exhaust fan with water filler that avoids the emission of harmful gases and soot into the environment.