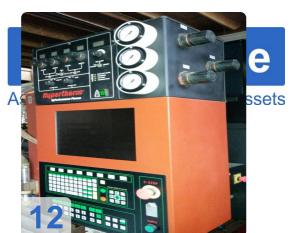

# HYPERTERM HPR 130 + Oxy-Fuel Cut Harris 4 x 8 m - CNC Plasma Cutting Machine

CNC cutting machine is equipped with the latest technology for plasma and gas cutting metal, currently available on the market. Features CNC Plasma and Gas cutters with source Hypertherm HPR 130:

- CNC control Hypertherm MicroEDGE Pro
- Dimensions worktable 4000 mm x 8000 mm
- Cutting, Engraving and Black Spot welding and stainless (stainless) steel and aluminum with cutting quality ISO 9013 2-5
- Cutting Plasma cutter material thickness up to 38 mm source Hypertherm HPR 130
- Cutting material By gas cutter thickness up to 200 mm, gas burners Harris
- Cutting up to 6500 mm / min (depending on the type and thickness of the material).
- Possibility of engraving to write on and marking labeling / spot welding (preparation for drilling holes).