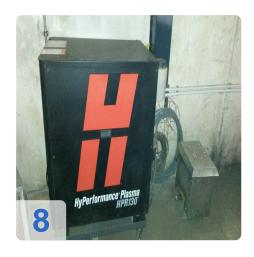

# HYPERTERM HPR 130 + Oxy-Fuel Cut Harris 4 x 8 m - CNC Plasma Cutting Machine

CNC cutting machine is equipped with the latest technology for plasma and gas cutting metal, currently available on the market. Features CNC Plasma and Gas cutters with source Hypertherm HPR 130:

- CNC control Hypertherm MicroEDGE Pro
- Dimensions worktable 4000 mm x 8000 mm
- Cutting, Engraving and Black Spot welding and stainless (stainless) steel and aluminum with cutting quality ISO 9013 2-5
- Cutting Plasma cutter material thickness up to 38 mm source Hypertherm HPR 130
- Cutting material By gas cutter thickness up to 200 mm, gas burners Harris
- Cutting up to 6500 mm / min (depending on the type and thickness of the material).
- Possibility of engraving to write on and marking labeling / spot welding (preparation for drilling holes).