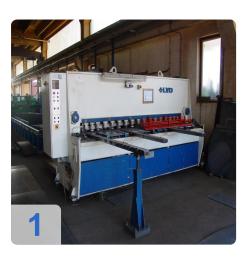

# LVD - IST-E 31/13, 3100 x 13 mm Hydraulic Plate Shear

# LVD IST-E 31/13, 3100 x 13 mm - NC Hydraulic shears for cutting sheet metal

- Operating range: up to 3 100 mm wide and 13 mm thick
- Engine power: 21 kW
- NC computer control limiter
- new blades.
- Scissors completely correct.
- Available complete technical documentation