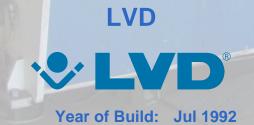

# LVD - IST-E 31/13, 3100 x 13 mm Hydraulic Plate Shear

# LVD IST-E 31/13, 3100 x 13 mm - NC Hydraulic shears for cutting sheet metal

- Operating range: up to 3 100 mm wide and 13 mm thick
- Engine power: 21 kW
- NC computer control limiter
- new blades.
- Scissors completely correct.
- Available complete technical documentation