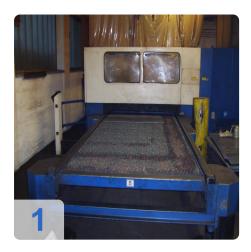

### Used TRUMPF Trumatic L 3030 - CNC laser

Resonator was replaced in January 2010!!

Control: Bosch CC220S TRUMAGRAPH
Operating hours in production: 77,371 hours

Laser power: 3400 WattPlate thickness: 20 mm

• Dimensions: L approx 9800mm x 5300mm x H about B about 2000 mm

• Table size or cut size 1500x3000 mm

## **Dimensions and Weight:**

Height: 2.000 mm Length: 9.800 mm Width: 5.300 mm