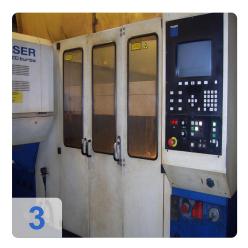

### Used TRUMPF Trumatic L 3030 - CNC laser

Resonator was replaced in January 2010!!

Control: Bosch CC220S TRUMAGRAPH
Operating hours in production: 77,371 hours

Laser power: 3400 WattPlate thickness: 20 mm

#### **Technical Data:**

Control: CC 220