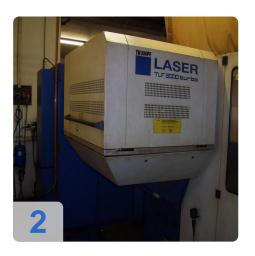

### Used TRUMPF Trumatic L 3030 - CNC laser

Resonator was replaced in January 2010!!

Control: Bosch CC220S TRUMAGRAPH
Operating hours in production: 77,371 hours

Laser power: 3400 WattPlate thickness: 20 mm