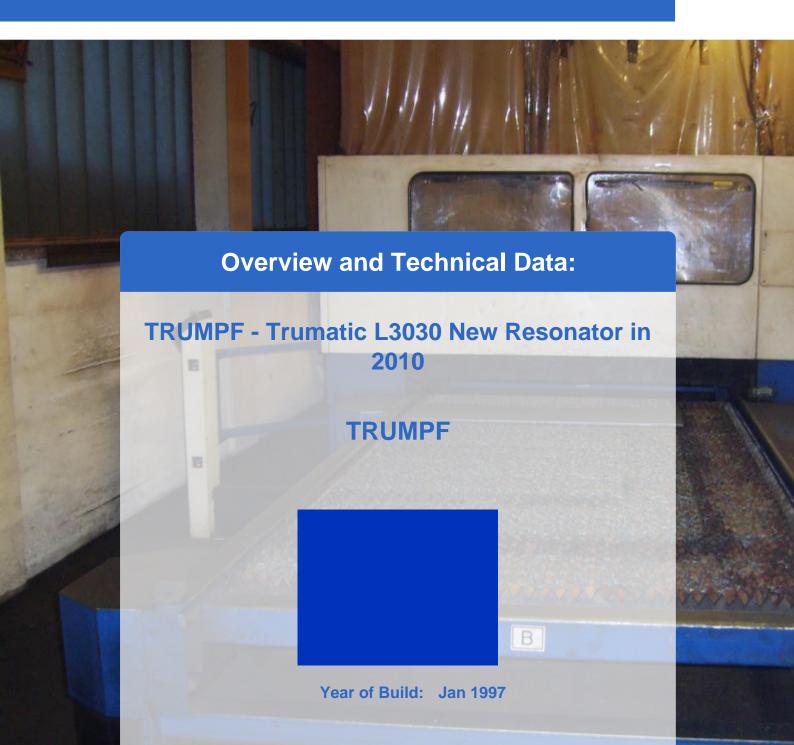

### Used TRUMPF Trumatic L 3030 - CNC laser

Resonator was replaced in January 2010!!

Control: Bosch CC220S TRUMAGRAPH
Operating hours in production: 77,371 hours

Laser power: 3400 WattPlate thickness: 20 mm

• Dimensions: L approx 9800mm x 5300mm x H about B about 2000 mm

• Table size or cut size 1500x3000 mm

## **Dimensions and Weight:**

Height: 2.000 mm Length: 9.800 mm Width: 5.300 mm