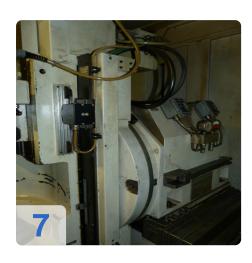

It is a machine with Siemens control 8 axes for machining gears with straight and helical teeth, with out rolled profile for enveloping cuts that uses a screw profile disc. Sets the synchronous equipment, instruments for the elimination of kinematic chains, for a synchronization between the tool and workpiece, between the grinding wheel and diamond dresser one.

This machine is characterized by Techniche solutions from which precision, reliability, minimum maintenance, high thermal and mechanical stability and a simple guide favored and secure. Among them, the application of the hydrostatic bearing for all main axes stands out: this system on the guaranteed highest, both static as well as dynamic strength, low friction, and the absence of stick-slips addition, protects the machine from any kind of wear and consequently, it excludes maintenance on countries guides.