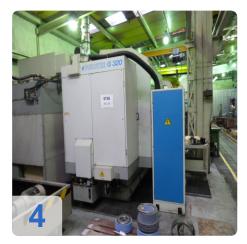

# Used GLEASON- PFAUTER G 320 - Gear grinding machine with numerical control

It is a machine with Siemens control 8 axes for machining gears with straight and helical teeth, with out rolled profile for enveloping cuts that uses a screw profile disc. Sets the synchronous equipment, instruments for the elimination of kinematic chains, for a synchronization between the tool and workpiece, between the grinding wheel and diamond dresser one.

### **Technical Data:**

**Technical Data:** 

Control: SINUMERIK 840C

**Dimensions and Weight:** 

Weight: 11.700 kg

**Buyer Information:** 

Condition: Normal wear Available: Immediately

Sold as: