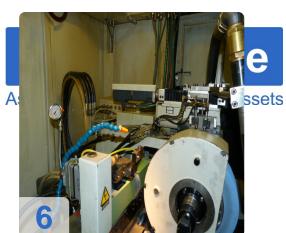

It is a machine with Siemens control 8 axes for machining gears with straight and helical teeth, with out rolled profile for enveloping cuts that uses a screw profile disc. Sets the synchronous equipment, instruments for the elimination of kinematic chains, for a synchronization between the tool and workpiece, between the grinding wheel and diamond dresser one.

This machine is characterized by Techniche solutions from which precision, reliability, minimum maintenance, high thermal and mechanical stability and a simple guide favored and secure. Among them, the application of the hydrostatic bearing for all main axes stands out: this system on the guaranteed highest, both static as well as dynamic strength, low friction, and the absence of stick-slips addition, protects the machine from any kind of wear and consequently, it excludes maintenance on countries guides.