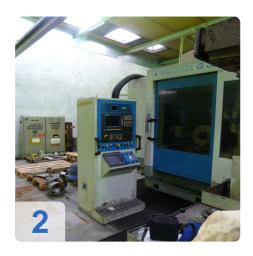

# Used GLEASON- PFAUTER G 320 - Gear grinding machine with numerical control

It is a machine with Siemens control 8 axes for machining gears with straight and helical teeth, with out rolled profile for enveloping cuts that uses a screw profile disc. Sets the synchronous equipment, instruments for the elimination of kinematic chains, for a synchronization between the tool and workpiece, between the grinding wheel and diamond dresser one.

### **Technical Data:**

**Technical Data:** 

Control: SINUMERIK 840C

**Dimensions and Weight:** 

Weight: 11.700 kg

**Buyer Information:** 

Condition: Normal wear Available: Immediately

Sold as: