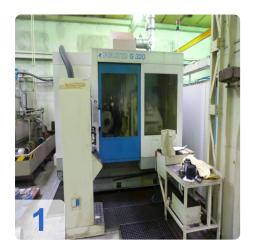

### **Technical Data:**

**Technical Data:** 

Control: SINUMERIK 840C

**Dimensions and Weight:** 

Weight: 11.700 kg

**Buyer Information:** 

Condition: Normal wear Available: Immediately

Sold as: