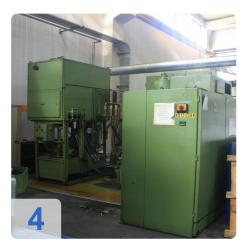

### **Dimensions and Weight:**

Weight: 5.600 kg

#### **Buyer Information:**

Condition: Very good condition

Available: Immediately

Sold as:

EXW (Ex Works - Incoterm)

VAT: 19 %

Buyers Premium: 15 %

Location: Turkey