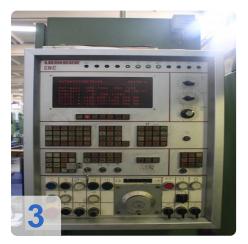

chine**

- Largest module milled 6mm
- Millable smallest number of teeth 6
- Milling head swivel angle + / 40 °
- Workpiece load 20000N
- Universal milling numbers of revolution 180 -1080 1/min
- feed
  - X axis from 0.01 to 4 mm //WD
  - Y axis from 0.01 to 5 mm // W D
  - $\circ$  Z axis from 0.01 to 20 mm //W D
- rapid
  - X axis 1600 mm / min
  - Y-axis 500 mm / min
  - Z axis 1500 mm / min

Machine has no faults.

It is under power at the moment.

Generated on 10.09.2025 Page 2



#### **Technical Data:**

**Technical Data:** 

Control: CNC SIEMENS

### **Dimensions and Weight:**

Weight: 5.600 kg

#### **Buyer Information:**

Condition: Very good condition

Available: Immediately

Sold as:

EXW (Ex Works - Incoterm)

VAT: 19 %

Buyers Premium: 15 %

Location: Turkey



## Images:











Page 4



### Video:



Generated on 10.09.2025 Page 5





**Asset-Trade** 

**Assessment and Sale of Used Assets world wide** 

**Am Sonnenhof 16** 

47800 Krefeld

**Germany** 

Tel.: +49 2151 32500 33