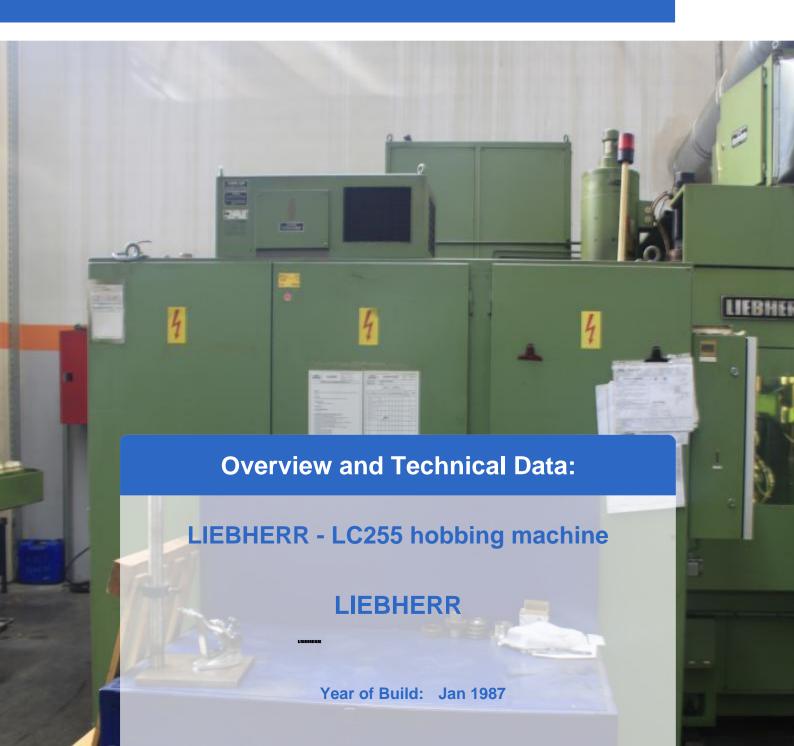

# **Used LIEBHERR LC 255 hobbing machine**

- Largest module milled 6mm
- Millable smallest number of teeth 6
- Milling head swivel angle + / 40 °
- Workpiece load 20000N
- Universal milling numbers of revolution 180 -1080 1/min
- feed
  - X axis from 0.01 to 4 mm //WD
  - Y axis from 0.01 to 5 mm // W D
  - $\circ$  Z axis from 0.01 to 20 mm //W D
- rapid
  - X axis 1600 mm / min
  - Y-axis 500 mm / min
  - Z axis 1500 mm / min

#### **Technical Data:**

**Technical Data:** 

Control: CNC SIEMENS

### **Dimensions and Weight:**

Weight: 5.600 kg