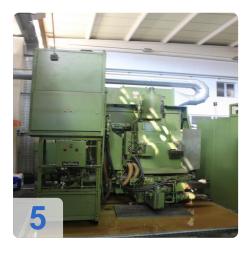

# **Used LIEBHERR LC 255 hobbing machine**

- Largest module milled 6mm
- Millable smallest number of teeth 6
- Milling head swivel angle + / 40 °
- Workpiece load 20000N
- Universal milling numbers of revolution 180 -1080 1/min
- feed
  - X axis from 0.01 to 4 mm //WD
  - Y axis from 0.01 to 5 mm // W D
  - $\circ$  Z axis from 0.01 to 20 mm //W D
- rapid
  - X axis 1600 mm / min
  - Y-axis 500 mm / min
  - Z axis 1500 mm / min

### **Dimensions and Weight:**

Weight: 5.600 kg