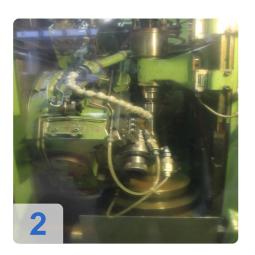

# **Used LIEBHERR LC 255 hobbing machine**

- Largest module milled 6mm
- Millable smallest number of teeth 6
- Milling head swivel angle + / 40 °
- Workpiece load 20000N
- Universal milling numbers of revolution 180 -1080 1/min
- feed
  - X axis from 0.01 to 4 mm //WD
  - Y axis from 0.01 to 5 mm // W D
  - $\circ$  Z axis from 0.01 to 20 mm //W D
- rapid
  - X axis 1600 mm / min
  - Y-axis 500 mm / min
  - Z axis 1500 mm / min

Machine has no faults.

It is under power at the moment.

Generated on 10.09.2025 Page 2