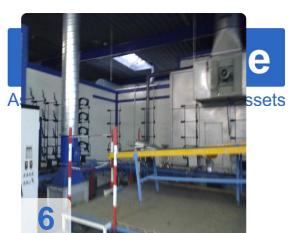

#### Function paint booth with wet deposition

The cabin air, and thus the passing of the workpiece to be sprayed paint mist from the cabin is sucked by the fan and passed over the washout.

The washout of the vortex is air scrubber, mist and water mix as a result of high air velocity intense.

#### Technical data of the paint booth

- Outside dimensions: LxWxH 9,000 mm x 4.454mm x 4.200mm
- Interior dimensions: LxWxH 8.800 mm x 3.494mm x 3.725mm
- Passage section width x height 500mm x 2.100mm
- Air sink rate 0.3m / s
- Exhaust fan
  - o Air Power 2x 13,000 m<sup>3</sup> / h
  - o Power 2x 5.5 kW
- washout
  - o pump flow 120 m<sup>3</sup> / h
  - Motor power 4.0 kW