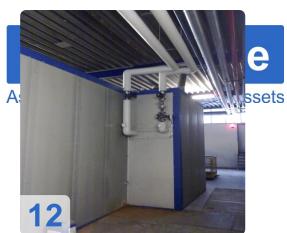

#### **Specifications ionizing station**

- Outside dimensions: LxWxH approx 2146 mm x 2253 mm x 3000 mm
- Airlock: Number 1 Long 150mm