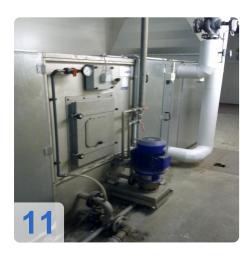

#### Technical data of the paint booth

- Outside dimensions: LxWxH 9,000 mm x 4.454mm x 4.200mm
- Interior dimensions: LxWxH 8.800 mm x 3.494mm x 3.725mm
- Passage section width x height 500mm x 2.100mm
- Air sink rate 0.3m / s
- Exhaust fan
  - o Air Power 2x 13,000 m<sup>3</sup> / h
  - o Power 2x 5.5 kW
- washout
  - o pump flow 120 m<sup>3</sup> / h
  - Motor power 4.0 kW

#### Specifications air conditioning

- Air supply for paint spray booths, flash-off zone
  - o supply air flow 30,000 m<sup>3</sup> / h
  - o Power 18.5 kW
- 575 kW heating capacity
- air heating from -12 ° C to + 45 ° C
- type of heating steam
- Humidification
  - Ventation conditions at +20 ° C and 50-60% RH
  - Power humidity pump 5.5 KW
- Device insulation 40mm
- Pre-filter class G3