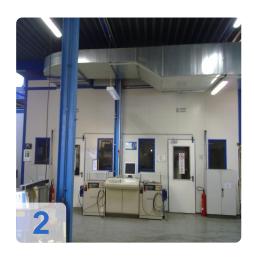

#### **Function ionizing station**

In Inosierstation is the removal of dust and the surface by electrostatic discharge and blow the parts.

Discharge is by a high voltage generator and the ionisation (airlock).

The airlock performs 2 functions at the same time. It eliminates the electrostatic charge and removed the dust.

Of tandem electrodes contacting high exit velocity ions are mixed with a pressure jet. This electrically conductive air is - due to the alternating voltage of the mains frequency used - is submitted to positive and negative ions. This means that all electrostatic discharge (positive & negative) eliminated.

#### **Specifications ionizing station**

- Outside dimensions: LxWxH approx 2146 mm x 2253 mm x 3000 mm
- Airlock: Number 1 Long 150mm