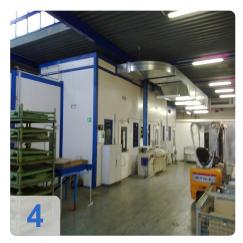

# **Used MANTA paint for plastic parts**

2k. Dosing type Merge Perfect designed for water-based paint 3 colors and 2 hardener with 2 Lackierrobotersystemen

Operation in 2 zones.

#### Specifications air conditioning

- Air supply for paint spray booths, flash-off zone
  - o supply air flow 30,000 m<sup>3</sup> / h
  - o Power 18.5 kW
- 575 kW heating capacity
- air heating from -12 ° C to + 45 ° C
- type of heating steam
- Humidification
  - Ventation conditions at +20 ° C and 50-60% RH
  - Power humidity pump 5.5 KW
- Device insulation 40mm
- Pre-filter class G3