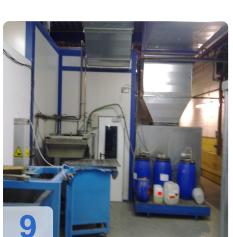

#### Function paint booth with wet deposition

The cabin air, and thus the passing of the workpiece to be sprayed paint mist from the cabin is sucked by the fan and passed over the washout.

The washout of the vortex is air scrubber, mist and water mix as a result of high air velocity intense.

#### Technical data of the paint booth

- Outside dimensions: LxWxH 9,000 mm x 4.454mm x 4.200mm
- Interior dimensions: LxWxH 8.800 mm x 3.494mm x 3.725mm
- Passage section width x height 500mm x 2.100mm
- Air sink rate 0.3m / s
- Exhaust fan
  - o Air Power 2x 13,000 m<sup>3</sup> / h
  - o Power 2x 5.5 kW
- washout
  - o pump flow 120 m<sup>3</sup> / h
  - Motor power 4.0 kW