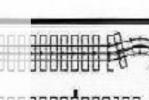

# Lackieranlage Zoneneinteilung Stand 10.03.09

Durch Undichtigkeiten der Versorgungsleitungen können geringe Mengen Lösemittel (Butylacetat) entweichen. Mischraum Zone 2 misch

Lackschlamm-

Cmonta

Year of Build: Jan 2006

# **Used MANTA paint for plastic parts**

2k. Dosing type Merge Perfect designed for water-based paint 3 colors and 2 hardener with 2 Lackierrobotersystemen

Operation in 2 zones.

#### **Function ionizing station**

In Inosierstation is the removal of dust and the surface by electrostatic discharge and blow the parts.

Discharge is by a high voltage generator and the ionisation (airlock).

The airlock performs 2 functions at the same time. It eliminates the electrostatic charge and removed the dust.

Of tandem electrodes contacting high exit velocity ions are mixed with a pressure jet. This electrically conductive air is - due to the alternating voltage of the mains frequency used - is submitted to positive and negative ions. This means that all electrostatic discharge (positive & negative) eliminated.

#### **Specifications ionizing station**

- Outside dimensions: LxWxH approx 2146 mm x 2253 mm x 3000 mm
- Airlock: Number 1 Long 150mm

#### Function paint booth with wet deposition

The cabin air, and thus the passing of the workpiece to be sprayed paint mist from the cabin is sucked by the fan and passed over the washout.

The washout of the vortex is air scrubber, mist and water mix as a result of high air velocity intense.

#### Technical data of the paint booth

- Outside dimensions: LxWxH 9,000 mm x 4.454mm x 4.200mm
- Interior dimensions: LxWxH 8.800 mm x 3.494mm x 3.725mm
- Passage section width x height 500mm x 2.100mm
- Air sink rate 0.3m / s
- Exhaust fan
  - o Air Power 2x 13,000 m<sup>3</sup> / h
  - o Power 2x 5.5 kW
- washout
  - o pump flow 120 m<sup>3</sup> / h
  - Motor power 4.0 kW

#### Specifications air conditioning

- Air supply for paint spray booths, flash-off zone
  - o supply air flow 30,000 m<sup>3</sup> / h
  - o Power 18.5 kW
- 575 kW heating capacity
- air heating from -12 ° C to + 45 ° C
- type of heating steam
- Humidification
  - Ventation conditions at +20 ° C and 50-60% RH
  - Power humidity pump 5.5 KW
- Device insulation 40mm
- Pre-filter class G3