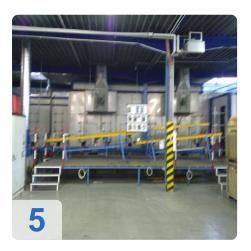

#### Function paint booth with wet deposition

The cabin air, and thus the passing of the workpiece to be sprayed paint mist from the cabin is sucked by the fan and passed over the washout.

The washout of the vortex is air scrubber, mist and water mix as a result of high air velocity intense.

#### Technical data of the paint booth

- Outside dimensions: LxWxH 9,000 mm x 4.454mm x 4.200mm
- Interior dimensions: LxWxH 8.800 mm x 3.494mm x 3.725mm
- Passage section width x height 500mm x 2.100mm
- Air sink rate 0.3m / s
- Exhaust fan
  - o Air Power 2x 13,000 m<sup>3</sup> / h
  - o Power 2x 5.5 kW
- washout
  - o pump flow 120 m<sup>3</sup> / h
  - Motor power 4.0 kW