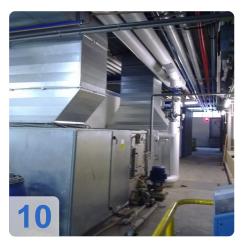

#### Technical data of the paint booth

- Outside dimensions: LxWxH 9,000 mm x 4.454mm x 4.200mm
- Interior dimensions: LxWxH 8.800 mm x 3.494mm x 3.725mm
- Passage section width x height 500mm x 2.100mm
- Air sink rate 0.3m / s
- Exhaust fan
  - o Air Power 2x 13,000 m<sup>3</sup> / h
  - o Power 2x 5.5 kW
- washout
  - o pump flow 120 m<sup>3</sup> / h
  - Motor power 4.0 kW

#### Specifications air conditioning

- Air supply for paint spray booths, flash-off zone
  - o supply air flow 30,000 m<sup>3</sup> / h
  - o Power 18.5 kW
- 575 kW heating capacity
- air heating from -12 ° C to + 45 ° C
- type of heating steam
- Humidification
  - Ventation conditions at +20 ° C and 50-60% RH
  - Power humidity pump 5.5 KW
- Device insulation 40mm
- Pre-filter class G3