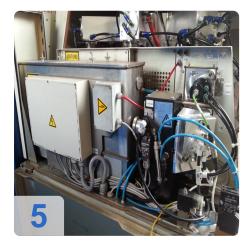

# TRUMPF TRUMATIC L3030 Laser cutting machine with TLF 3000 Watt

- New resonator in 2011 including new lens monitoring sensors for over 140,000 euros
- Beam ON 28,269 hours
- Laser ON 49671 hours
- Working Area: 3000 x 1500 x 115 mm
- Max Thickness: 12 mm
- Control: Siemens Sinumerik 840 D