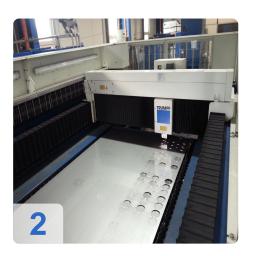

# TRUMPF TRUMATIC L3030 Laser cutting machine with TLF 3000 Watt

- New resonator in 2011 including new lens monitoring sensors for over 140,000 euros
- Beam ON 28,269 hours
- Laser ON 49671 hours
- Working Area: 3000 x 1500 x 115 mm
- Max Thickness: 12 mm
- Control: Siemens Sinumerik 840 D