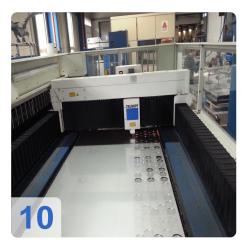

# TRUMPF TRUMATIC L3030 Laser cutting machine with TLF 3000 Watt

- New resonator in 2011 including new lens monitoring sensors for over 140,000 euros
- Beam ON 28,269 hours
- Laser ON 49671 hours
- Working Area: 3000 x 1500 x 115 mm
- Max Thickness: 12 mm
- Control: Siemens Sinumerik 840 D