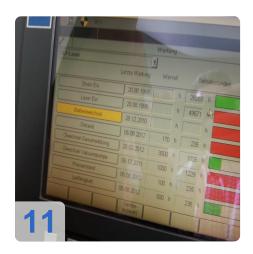

# TRUMPF TRUMATIC L3030 Laser cutting machine with TLF 3000 Watt

- New resonator in 2011 including new lens monitoring sensors for over 140,000 euros
- Beam ON 28,269 hours
- Laser ON 49671 hours
- Working Area: 3000 x 1500 x 115 mm
- Max Thickness: 12 mm
- Control: Siemens Sinumerik 840 D