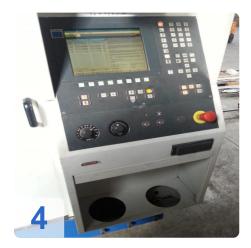

Ref. No.: 349-12042010





## **Description:**

# TRUMPF TRUMATIC L3030 Laser cutting machine with TLF 3000 Watt

- New resonator in 2011 including new lens monitoring sensors for over 140,000 euros
- Beam ON 28,269 hours
- Laser ON 49671 hours
- Working Area: 3000 x 1500 x 115 mm
- Max Thickness: 12 mm
- Control: Siemens Sinumerik 840 D



## Technical Data:

#### **Technical Data:**

Control: CNC

### **Buyer Information:**

Condition: Very good condition

Available: Immediately

Sold as:

EXW (Ex Works - Incoterm)

VAT: 19 %

Buyers Premium: 15 % Location: Germany



## **Images:**





























**Asset-Trade** 

**Assessment and Sale of Used Assets world wide** 

**Am Sonnenhof 16** 

47800 Krefeld

**Germany** 

Tel.: +49 2151 32500 33