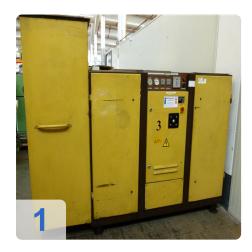

# 2x KAESER CS 90 - Rotary Screw Compressor

- Suction 9 m3/min.
- Capacity 7.5 bar
- Main motor power kW 55/75 HP
- Power supply 380 volt, 50 Hz
- Connecting thread 2 1/2 inches
- Control KAESER Control
- soundproof housing
- Space requirement L x W x H x 2200 1120 x 1450 mm
- Weight about 1400 kg

#### **Technical Data:**

**Technical Data:** 

Control: Conventional