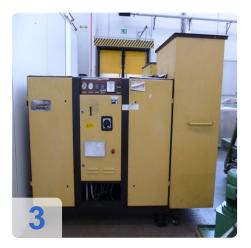

# 2x KAESER CS 90 - Rotary Screw Compressor

- Suction 9 m3/min.
- Capacity 7.5 bar
- Main motor power kW 55/75 HP
- Power supply 380 volt, 50 Hz
- Connecting thread 2 1/2 inches
- Control KAESER Control
- soundproof housing
- Space requirement L x W x H x 2200 1120 x 1450 mm
- Weight about 1400 kg

It is a high quality German compressor.

Generated on 16.09.2025 Page 2