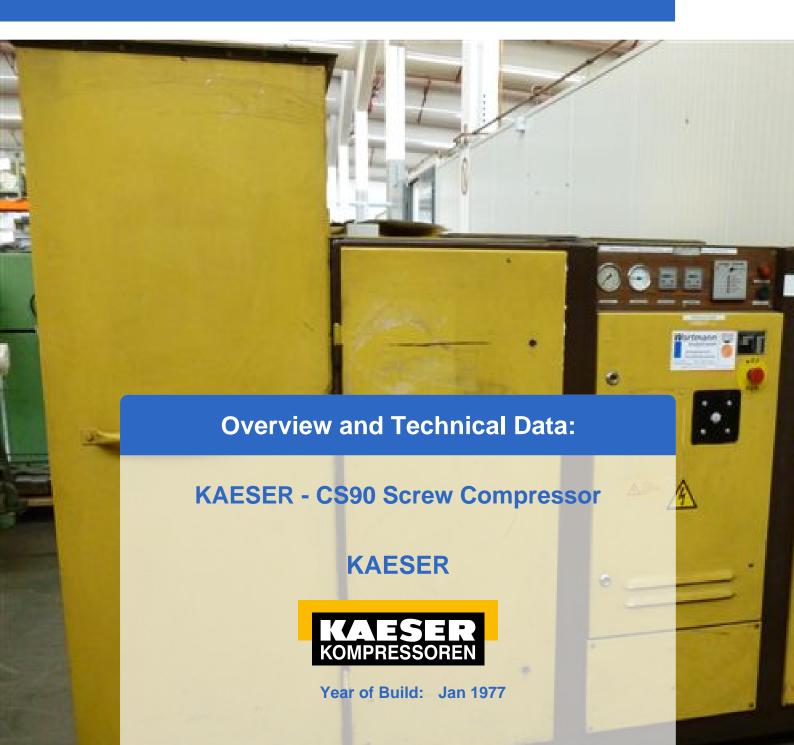

# 2x KAESER CS 90 - Rotary Screw Compressor

- Suction 9 m3/min.
- Capacity 7.5 bar
- Main motor power kW 55/75 HP
- Power supply 380 volt, 50 Hz
- Connecting thread 2 1/2 inches
- Control KAESER Control
- soundproof housing
- Space requirement L x W x H x 2200 1120 x 1450 mm
- Weight about 1400 kg

It is a high quality German compressor.

Generated on 16.09.2025 Page 2