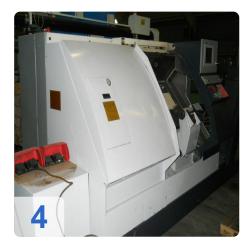

### GILDEMEISTER CTX 400V3 - CNC slant bed lathe

Reworked 2013 - The machine has been revised and obtained a maintenance kit (wipers, oil filters, belts, etc.)

It has been completely checked, 24 hrs trial run and pained a new paint job in the new DMG Design.