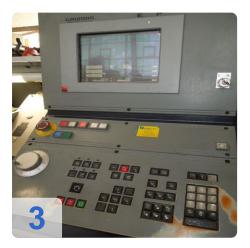

Turret: 12-Sauterof which are driven: 6

C-axis: 0.025 °

Bar capacity: 78mm and 68mm throughput.Accessories: Chip Conveyors, documentation