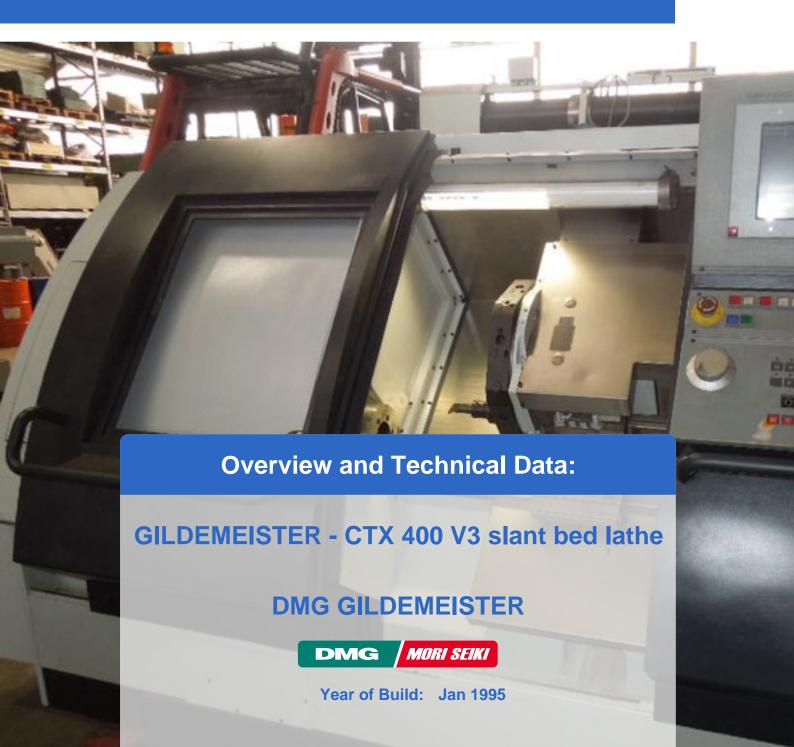

### GILDEMEISTER CTX 400V3 - CNC slant bed lathe

Reworked 2013 - The machine has been revised and obtained a maintenance kit (wipers, oil filters, belts, etc.)

It has been completely checked, 24 hrs trial run and pained a new paint job in the new DMG Design.

#### **Technical Details**

Speed ??range: 25-5000 1/min (infinitely)

Drive power: 22 kWTailstock quill: MK4Swing over bed: 500mm

• Swing over cross slide: 290mm

• Distance: 600mm

• Control: Grundig Eltropilot (Heidenhain)

### **Technical Data:**

Control: Eltro Pilot

Machine Hours: 46000.00 hrs. Turning lenght: 600.00 mm Turning diameter: 500.00 mm Spindle Speed: 5000.00 rpm

Tool Capacity: 12 x

Tailstock: No Bezel: No