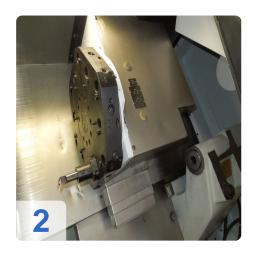

### GILDEMEISTER CTX 400V3 - CNC slant bed lathe

Reworked 2013 - The machine has been revised and obtained a maintenance kit (wipers, oil filters, belts, etc.)

It has been completely checked, 24 hrs trial run and pained a new paint job in the new DMG Design.

#### **Technical Details**

Speed ??range: 25-5000 1/min (infinitely)

Drive power: 22 kWTailstock quill: MK4Swing over bed: 500mm

• Swing over cross slide: 290mm

• Distance: 600mm

• Control: Grundig Eltropilot (Heidenhain)

Turret: 12-Sauterof which are driven: 6

C-axis: 0.025 °

Bar capacity: 78mm and 68mm throughput.Accessories: Chip Conveyors, documentation