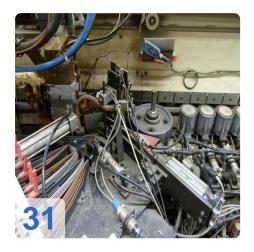

d flat-belt drive chain between the tracks about 235 mm =
  - Longitudinal working with movable counter-pressure rolls on 50 mm = 200 mm short pieces in place with a cam.
  - Profiling = 230 mm
  - Profiling: only applicable for short parts of a machine with cams cam feed = 320 mm
- max. Working width 2600 mm
- Cam 540/450 mm spacing
- Air conditioner, cooling capacity 1000 W
- IMATRONIC-control computer

For more details request again

Generated on 10.09.2025 Page 2



# Technical Data:

#### **Technical Data:**

Control: CNC

## **Buyer Information:**

Condition: Very good condition

Available: On Request

Sold as:

Free Loaded on Truck (LOT)

VAT: 19 %

Buyers Premium: 15 % Location: Germany



# **Images:**



















































Page 7





























## **Asset-Trade**

**Assessment and Sale of Used Assets world wide** 

**Am Sonnenhof 16** 

47800 Krefeld

**Germany** 

Tel.: +49 2151 32500 33