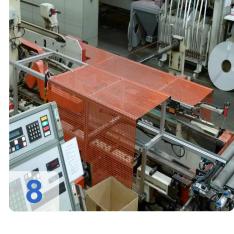

# Two IMA COMBIMA / K /II / R75 - 5:1 /1820 / V / R3 - Edge processing machine

Combima to format / profiling, for edge gluing and edge reworking of plate-shaped workpieces.

#### Technical data:

- Edge materials: plastic strips, in rolls
- min. Length of strip material in roll = 300 mm
- min. Length of strip material in roll = 14 mm
- Strip thickness for roll materials = 0.4 3 mm
- Damping profile = approximately 1.9 mm
- min. Workpiece length = 200mm
- min. Workpiece thickness = 8 mm
- max. Workpiece thickness = 45 mm
- min. Workpiece overhang from the chain conveyor, each side = 45 mm
- one. Workpiece overhang from the chain conveyor, each side = 85 mm
- min. Passage width at 45 mm Workpiece overhang on the edit page and 15 mm on the opposite page without editing
  - Processing along with counter-mounted support rollers, lifting rails and flat-belt drive chain between the tracks about 235 mm =
  - Longitudinal working with movable counter-pressure rolls on 50 mm = 200 mm short pieces in place with a cam.
  - Profiling = 230 mm
  - Profiling: only applicable for short parts of a machine with cams cam feed = 320 mm
- max. Working width 2600 mm
- Cam 540/450 mm spacing
- Air conditioner, cooling capacity 1000 W
- IMATRONIC-control computer