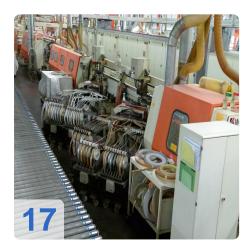

nter-mounted support rollers, lifting rails and flat-belt drive chain between the tracks about 235 mm =
  - Longitudinal working with movable counter-pressure rolls on 50 mm = 200 mm short pieces in place with a cam.
  - Profiling = 230 mm
  - Profiling: only applicable for short parts of a machine with cams cam feed = 320 mm
- max. Working width 2600 mm
- Cam 540/450 mm spacing
- Air conditioner, cooling capacity 1000 W
- IMATRONIC-control computer

For more details request again

Generated on 10.09.2025 Page 2



# Technical Data:

#### **Technical Data:**

Control: CNC

## **Buyer Information:**

Condition: Very good condition

Available: On Request

Sold as:

Free Loaded on Truck (LOT)

VAT: 19 %

Buyers Premium: 15 % Location: Germany



# **Images:**



















































Page 7





























## **Asset-Trade**

**Assessment and Sale of Used Assets world wide** 

**Am Sonnenhof 16** 

47800 Krefeld

**Germany** 

Tel.: +49 2151 32500 33