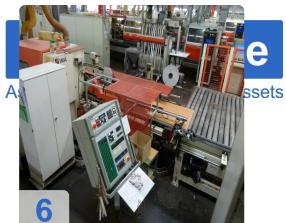

# Two IMA COMBIMA / K /II / R75 - 5:1 /1820 / V / R3 - Edge processing machine

Combima to format / profiling, for edge gluing and edge reworking of plate-shaped workpieces.

# **Images:**

Page 7