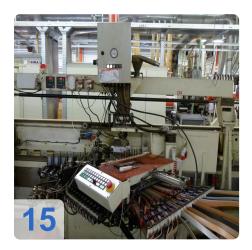

ounter-mounted support rollers, lifting rails and flat-belt drive chain between the tracks about 235 mm =
  - Longitudinal working with movable counter-pressure rolls on 50 mm = 200 mm short pieces in place with a cam.
  - Profiling = 230 mm
  - Profiling: only applicable for short parts of a machine with cams cam feed = 320 mm
- max. Working width 2600 mm
- Cam 540/450 mm spacing
- Air conditioner, cooling capacity 1000 W
- IMATRONIC-control computer

For more details request again

Generated on 10.09.2025 Page 2



# Technical Data:

#### **Technical Data:**

Control: CNC

## **Buyer Information:**

Condition: Very good condition

Available: On Request

Sold as:

Free Loaded on Truck (LOT)

VAT: 19 %

Buyers Premium: 15 % Location: Germany



# **Images:**



















































Page 7





























## **Asset-Trade**

**Assessment and Sale of Used Assets world wide** 

**Am Sonnenhof 16** 

47800 Krefeld

**Germany** 

Tel.: +49 2151 32500 33