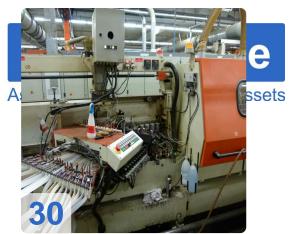

and flat-belt drive chain between the tracks about 235 mm =
  - Longitudinal working with movable counter-pressure rolls on 50 mm = 200 mm short pieces in place with a cam.
  - Profiling = 230 mm
  - Profiling: only applicable for short parts of a machine with cams cam feed = 320 mm
- max. Working width 2600 mm
- Cam 540/450 mm spacing
- Air conditioner, cooling capacity 1000 W
- IMATRONIC-control computer

For more details request again

Generated on 10.09.2025 Page 2



# Technical Data:

#### **Technical Data:**

Control: CNC

## **Buyer Information:**

Condition: Very good condition

Available: On Request

Sold as:

Free Loaded on Truck (LOT)

VAT: 19 %

Buyers Premium: 15 % Location: Germany



# **Images:**



















































Page 7





























## **Asset-Trade**

**Assessment and Sale of Used Assets world wide** 

**Am Sonnenhof 16** 

47800 Krefeld

**Germany** 

Tel.: +49 2151 32500 33