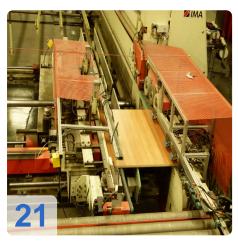

# Two IMA COMBIMA / K /II / R75 - 5:1 /1820 / V / R3 - Edge processing machine

Combima to format / profiling, for edge gluing and edge reworking of plate-shaped workpieces.

#### Technical data:

- Edge materials: plastic strips, in rolls
- min. Length of strip material in roll = 300 mm
- min. Length of strip material in roll = 14 mm
- Strip thickness for roll materials = 0.4 3 mm
- Damping profile = approximately 1.9 mm
- min. Workpiece length = 200mm
- min. Workpiece thickness = 8 mm
- max. Workpiece thickness = 45 mm
- min. Workpiece overhang from the chain conveyor, each side = 45 mm
- one. Workpiece overhang from the chain conveyor, each side = 85 mm
- min. Passage width at 45 mm Workpiece overhang on the edit page and 15 mm on the opposite page without editing
  - Processing along with counter-mounted support rollers, lifting rails and flat-belt drive chain between the tracks about 235 mm =
  - Longitudinal working with movable counter-pressure rolls on 50 mm = 200 mm short pieces in place with a cam.
  - Profiling = 230 mm
  - Profiling: only applicable for short parts of a machine with cams cam feed = 320 mm
- max. Working width 2600 mm
- Cam 540/450 mm spacing
- Air conditioner, cooling capacity 1000 W
- IMATRONIC-control computer