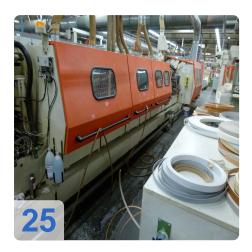

# Two IMA COMBIMA / K /II / R75 - 5:1 /1820 / V / R3 - Edge processing machine

Combima to format / profiling, for edge gluing and edge reworking of plate-shaped workpieces.

#### Technical data:

- Edge materials: plastic strips, in rolls
- min. Length of strip material in roll = 300 mm
- min. Length of strip material in roll = 14 mm
- Strip thickness for roll materials = 0.4 3 mm
- Damping profile = approximately 1.9 mm
- min. Workpiece length = 200mm
- min. Workpiece thickness = 8 mm
- max. Workpiece thickness = 45 mm
- min. Workpiece overhang from the chain conveyor, each side = 45 mm
- one. Workpiece overhang from the chain conveyor, each side = 85 mm
- min. Passage width at 45 mm Workpiece overhang on the edit page and 15 mm on the opposite page without editing
  - Processing along with counter-mounted support rollers, lifting rails and flat-belt drive chain between the tracks about 235 mm =
  - Longitudinal working with movable counter-pressure rolls on 50 mm = 200 mm short pieces in place with a cam.
  - Profiling = 230 mm
  - Profiling: only applicable for short parts of a machine with cams cam feed = 320 mm
- max. Working width 2600 mm
- Cam 540/450 mm spacing
- Air conditioner, cooling capacity 1000 W
- IMATRONIC-control computer