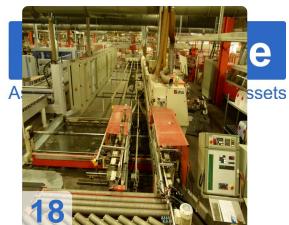

nted support rollers, lifting rails and flat-belt drive chain between the tracks about 235 mm =
  - Longitudinal working with movable counter-pressure rolls on 50 mm = 200 mm short pieces in place with a cam.
  - Profiling = 230 mm
  - Profiling: only applicable for short parts of a machine with cams cam feed = 320 mm
- max. Working width 2600 mm
- Cam 540/450 mm spacing
- Air conditioner, cooling capacity 1000 W
- IMATRONIC-control computer

For more details request again

Generated on 10.09.2025 Page 2



# Technical Data:

#### **Technical Data:**

Control: CNC

## **Buyer Information:**

Condition: Very good condition

Available: On Request

Sold as:

Free Loaded on Truck (LOT)

VAT: 19 %

Buyers Premium: 15 % Location: Germany



# **Images:**



















































Page 7





























## **Asset-Trade**

**Assessment and Sale of Used Assets world wide** 

**Am Sonnenhof 16** 

47800 Krefeld

**Germany** 

Tel.: +49 2151 32500 33