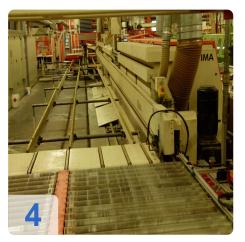

# Two IMA COMBIMA / K /II / R75 - 5:1 /1820 / V / R3 - Edge processing machine

Combima to format / profiling, for edge gluing and edge reworking of plate-shaped workpieces.

# **Images:**

Page 7