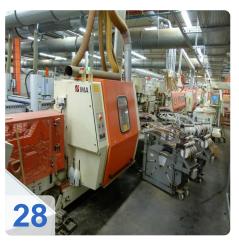

ils and flat-belt drive chain between the tracks about 235 mm =
  - Longitudinal working with movable counter-pressure rolls on 50 mm = 200 mm short pieces in place with a cam.
  - Profiling = 230 mm
  - Profiling: only applicable for short parts of a machine with cams cam feed = 320 mm
- max. Working width 2600 mm
- Cam 540/450 mm spacing
- Air conditioner, cooling capacity 1000 W
- IMATRONIC-control computer

For more details request again

Generated on 10.09.2025 Page 2



# Technical Data:

#### **Technical Data:**

Control: CNC

## **Buyer Information:**

Condition: Very good condition

Available: On Request

Sold as:

Free Loaded on Truck (LOT)

VAT: 19 %

Buyers Premium: 15 % Location: Germany



# **Images:**



















































Page 7





























## **Asset-Trade**

**Assessment and Sale of Used Assets world wide** 

**Am Sonnenhof 16** 

47800 Krefeld

**Germany** 

Tel.: +49 2151 32500 33