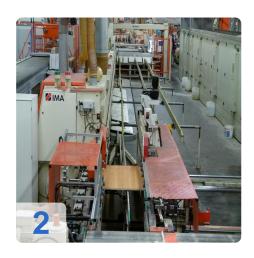

# Two IMA COMBIMA / K /II / R75 - 5:1 /1820 / V / R3 - Edge processing machine

Combima to format / profiling, for edge gluing and edge reworking of plate-shaped workpieces.

# **Images:**

Page 7