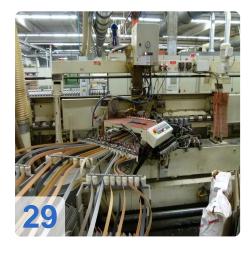

# Two IMA COMBIMA / K /II / R75 - 5:1 /1820 / V / R3 - Edge processing machine

Combima to format / profiling, for edge gluing and edge reworking of plate-shaped workpieces.

#### Technical data:

- Edge materials: plastic strips, in rolls
- min. Length of strip material in roll = 300 mm
- min. Length of strip material in roll = 14 mm
- Strip thickness for roll materials = 0.4 3 mm
- Damping profile = approximately 1.9 mm
- min. Workpiece length = 200mm
- min. Workpiece thickness = 8 mm
- max. Workpiece thickness = 45 mm
- min. Workpiece overhang from the chain conveyor, each side = 45 mm
- one. Workpiece overhang from the chain conveyor, each side = 85 mm
- min. Passage width at 45 mm Workpiece overhang on the edit page and 15 mm on the opposite page without editing
  - Processing along with counter-mounted support rollers, lifting rails and flat-belt drive chain between the tracks about 235 mm =
  - Longitudinal working with movable counter-pressure rolls on 50 mm = 200 mm short pieces in place with a cam.
  - Profiling = 230 mm
  - Profiling: only applicable for short parts of a machine with cams cam feed = 320 mm
- max. Working width 2600 mm
- Cam 540/450 mm spacing
- Air conditioner, cooling capacity 1000 W
- IMATRONIC-control computer